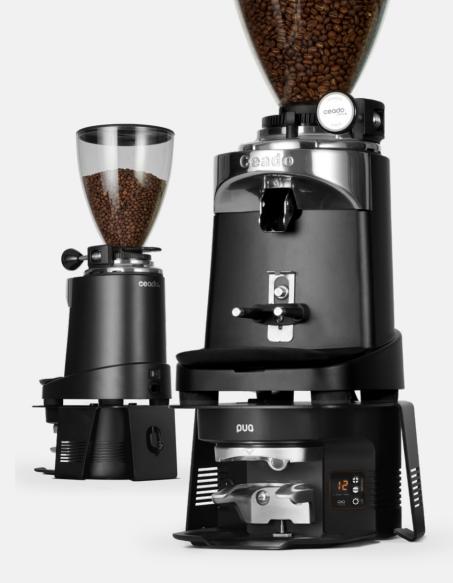

### **MATCHES MADE IN HEAVEN**

**Mazzer** Super Jolly, Major & Kony

**Macap** M2,M4 & MXD line

**Ceado** E5, E6, E7 & E37 line