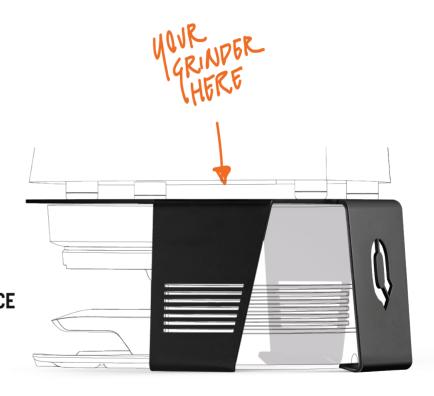

## TEAMING UP WITH MANY MORE GRINDERS

- WIDELY COMPATIBLE

  Successfully fitted with the mazzer family,
  but compatible with many more grinders.
- NO NEED FOR COUNTERSPACE
  Simply place your grinder on top and start
  serving consistent coffees with ease.