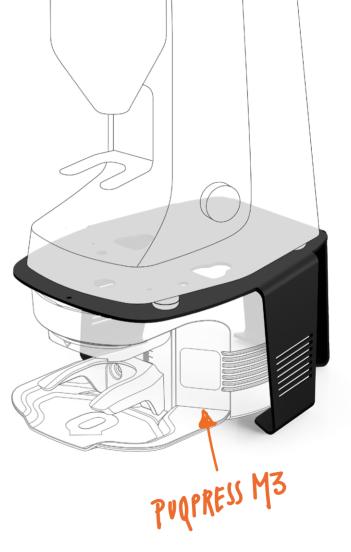

# M3-BRACKET

COMBINE **PUQPRESS M3**WITH GRINDERS LIKE
MAZZER AND MORE.

precision coffee tamper

WHAT'S UP?

## PUOPRESS M3 UNDERNEATH YOUR GRINDER

THE M3-BRACKET ENABLES THE PERFECT TAMPING SET-UP FOR YOUR GRINDER, WITHOUT THE NEED FOR EXTRA COUNTERSPACE.