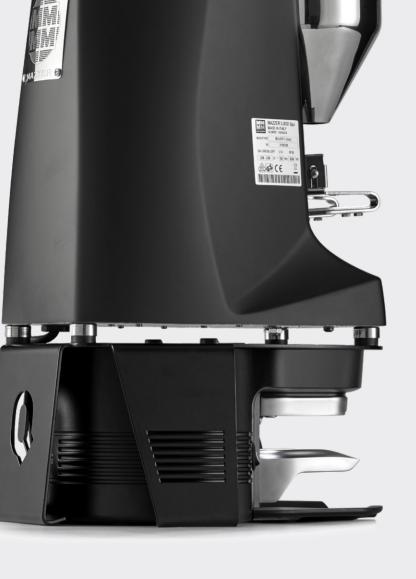

## PUOPRESS M3 UNDERNEATH YOUR GRINDER

THE M3-BRACKET ENABLES THE PERFECT TAMPING SET-UP FOR YOUR GRINDER, WITHOUT THE NEED FOR EXTRA COUNTERSPACE.

SUCCESSFULLY FITTED WITH MAZZER SUPER JOLLY, MAJOR, KONY,