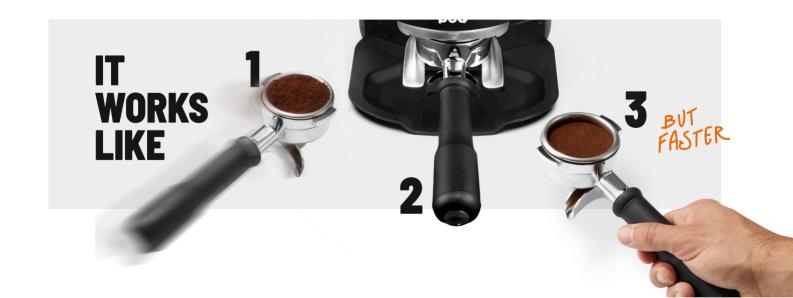

## PUOPRESS M3 UNDERNEATH YOUR GRINDER

THE M3-BRACKET ENABLES THE PERFECT TAMPING SET-UP FOR YOUR GRINDER, WITHOUT THE NEED FOR EXTRA COUNTERSPACE.