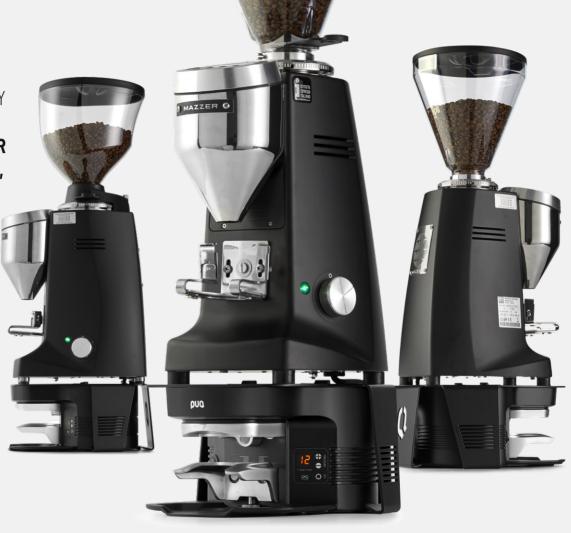

## TEAMING UP WITH MANY MORE GRINDERS

- WIDELY COMPATIBLE

  Successfully fitted with the mazzer family,
  but compatible with many more grinders.
- NO NEED FOR COUNTERSPACE
  Simply place your grinder on top and start
  serving consistent coffees with ease.

### **MATCHES MADE IN HEAVEN**

**Mazzer** Super Jolly, Major & Kony

**Macap** M2,M4 & MXD line

**Ceado** E5, E6, E7 & E37 line