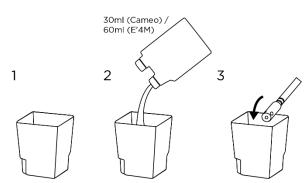

## Instructions For Use:

- Initiate cleaning cycle by pressing and holding Rinse button on the touchscreen and follow the instructions on the screen.
- · Locate milk cleaning container. Make sure it is empty.
- Pour 30 ml for Cameo or 60 ml for E'4M of Everclean liquid into the container.
- · Place milk tube in container.

UNIT

• Follow the touchscreen prompts to continue the cleaning cycle.