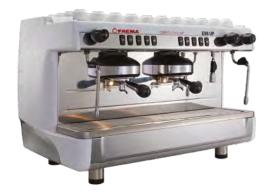

## **E98UPA**

## A/2 A/3

- Automatic espresso coffee machine which boasts excellent reliability and an all-new design. The E98UP is an ergonomic and extremely accesibile machine (with elongated staeam wands) which guarantees consistent quality in the cup.
- Available in three colours (black, white, red).

Mixed Water (optional).

Electrical Cup warmer.

Tall Cup (optional).

| Features                 | A/2 | A/3  |
|--------------------------|-----|------|
| Steam wands              | 2   | 2    |
| Hot water wands          | 1   | 1    |
| Boiler capacity (litres) | 11  | 17,5 |