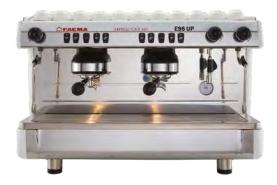

## **E98UPA**

## A/2 A/3

- Automatic espresso coffee machine which boasts excellent reliability and an all-new design. The E98UP is an ergonomic and extremely accesibile machine (with elongated staeam wands) which guarantees consistent quality in the cup.
- Available in three colours (black, white, red).

Mixed Water (optional).

Electrical Cup warmer.

Tall Cup (optional).

| Features                 | A/2 | A/3  |
|--------------------------|-----|------|
| Steam wands              | 2   | 2    |
| Hot water wands          | 1   | 1    |
| Boiler capacity (litres) | 11  | 17,5 |