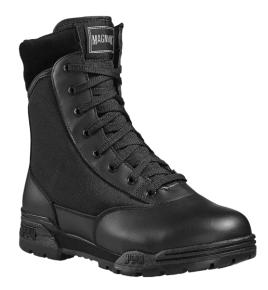

This has been shown through satisfactory testing to EN ISO 20347:2012 and examination of the Technical File Documentation.

Style Name: Magnum Classic SZ

Size Range: EUR35-48

**Description**: High cut uniform footwear product

Boot Upper: Leather/Mesh upper Lining: Polyester mesh Midsole: -

Outsole: Cemented Compression moulded styrene butadiene rubber (SBR) with 20% added nitrile butadiene rubber (NBR)

for oil resistance

Occupational footwear: Certified to EN ISO 20347:2012 OB E FO SRA