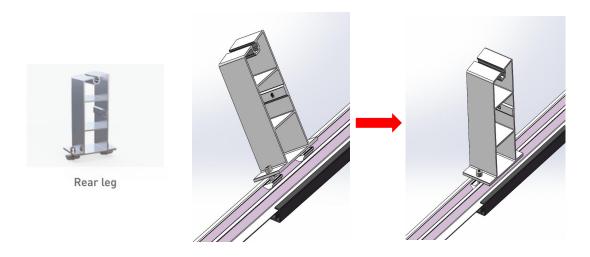

6-8F, Huixin Wealth Centre, No.891, Fanghu North 2nd Rd., Huli Dist., Xiamen, Fujian province, China www.xmkseng.com

5) Same as the front leg, look through the drawing, and place the rear leg in the right position, and fix with two sets of M8\*25 bolts and nuts, lock tight.