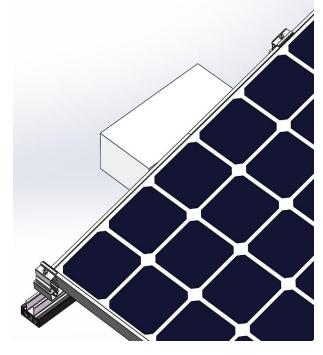

### 8) After you done the install, it should've lookd as below:

9) Place the solar panel on the slots of the front leg and the rear leg.

6-8F, Huixin Wealth Centre, No.891, Fanghu North 2nd Rd., Huli Dist., Xiamen, Fujian province, China www.xmkseng.com