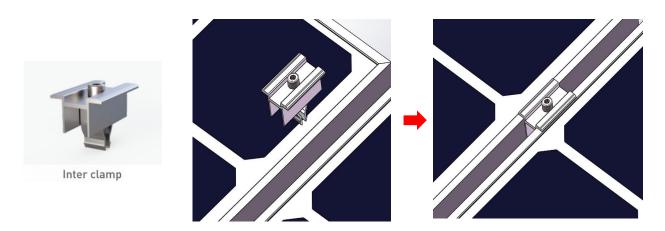

6-8F, Huixin Wealth Centre, No.891, Fanghu North 2nd Rd., Huli Dist., Xiamen, Fujian province, China www.xmkseng.com

12) Press the Inter clamp into the slot of rear leg, lock the screw tighten the solar panel.