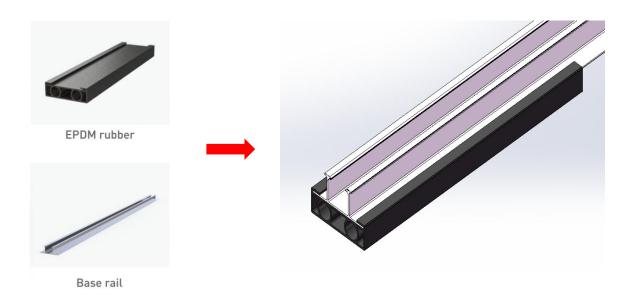

#### 4. Installation instruction

1) Slide and Insert the EPDM rubber through the bottom of base rail to assemble.

2) Connect the base rail with the rail connector (by inserting into the slot of rail) and placing them according to the positions on the drawing, lock tight the screws.