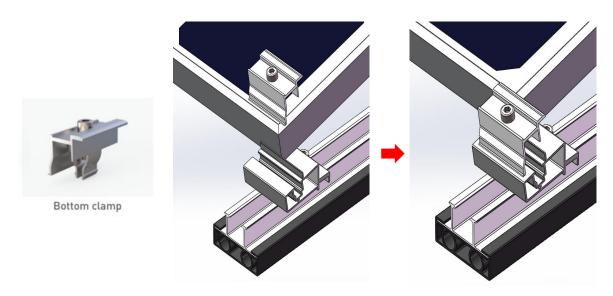

10) As shown, press the botton clamp into the slot of front leg, lock the screw tighten the solar panel.

11) Same as the above step, press the botton clamp into the slot of rear leg, lock the screw tighten the solar panel.

6-8F, Huixin Wealth Centre, No.891, Fanghu North 2nd Rd., Huli Dist., Xiamen, Fujian province, China www.xmkseng.com

12) Press the Inter clamp into the slot of rear leg, lock the screw tighten the solar panel.