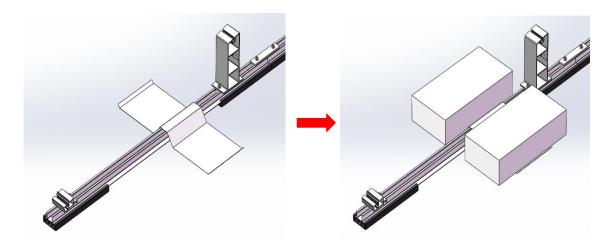

7) To install the ballast pallet, place the pallast pallet on the base rail, put the concrete block on the pallet (pallet dimension L=200mm, W=205mm)

\*Drawing ref (ballast pallet)

\*Designd standard weight of concrete block =9.4KG/pc, By wind speed 25m/s, snow loading 1kn/m^2