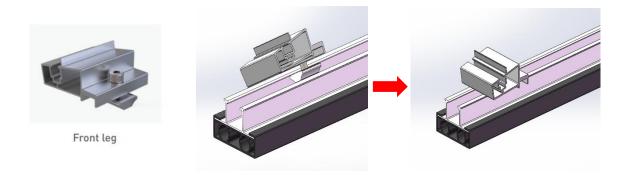

4) After finished the above steps, we are ready to install the front& Rear leg for the ballast system. according to the drawing, place the front leg in the right position and slide the M8\*25 bolts and nuts into the opening of base rail and lock the screw and nut tight.