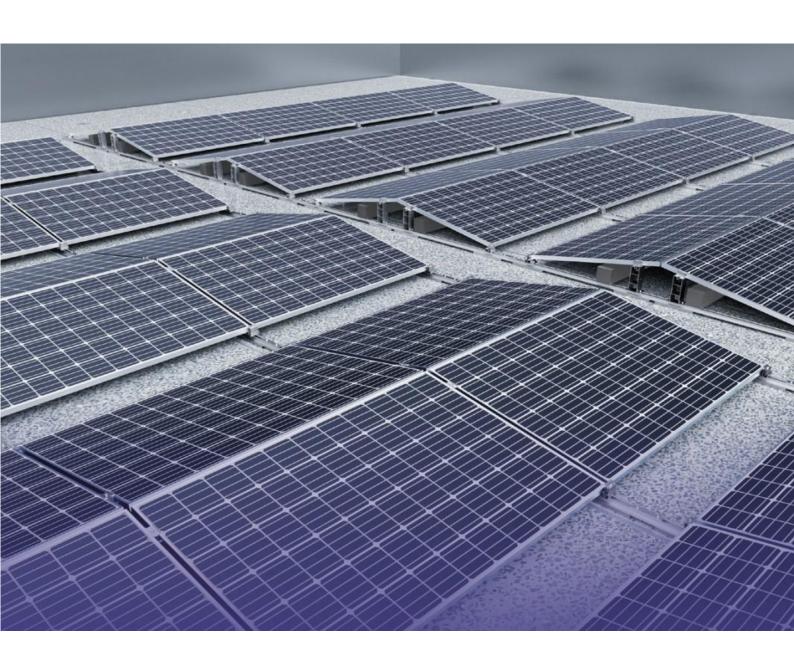

# **INSTALLATION MANUAL**

-Ballast Roof Mounting System

Solution Provider

6-8F, Huixin Wealth Centre, No.891, Fanghu North 2nd Rd., Huli Dist., Xiamen, Fujian province, China www.xmkseng.com

## 14) The installation finished should lookd as below: