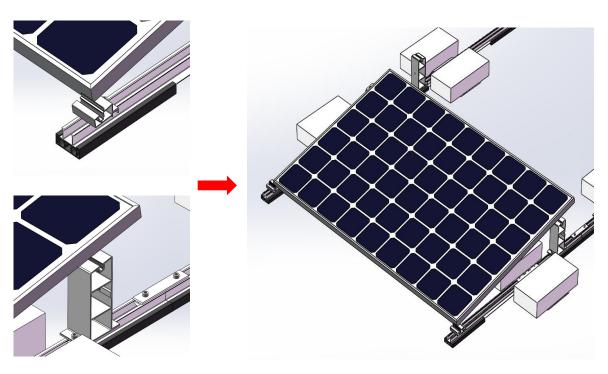

### 8) After you done the install, it should've lookd as below:

9) Place the solar panel on the slots of the front leg and the rear leg.

6-8F, Huixin Wealth Centre, No.891, Fanghu North 2nd Rd., Huli Dist., Xiamen, Fujian province, China www.xmkseng.com

10) As shown, press the botton clamp into the slot of front leg, lock the screw tighten the solar panel.

11) Same as the above step, press the botton clamp into the slot of rear leg, lock the screw tighten the solar panel.