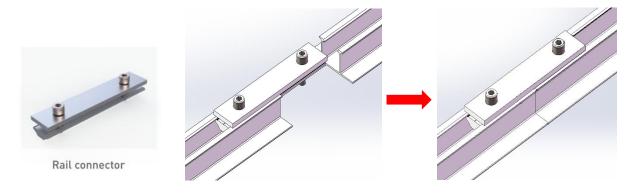

#### 4. Installation instruction

1) Slide and Insert the EPDM rubber through the bottom of base rail to assemble.

2) Connect the base rail with the rail connector (by inserting into the slot of rail) and placing them according to the positions on the drawing, lock tight the screws.

6-8F, Huixin Wealth Centre, No.891, Fanghu North 2nd Rd., Huli Dist., Xiamen, Fujian province, China www.xmkseng.com

3) Place the base rail (connected) according to the drawings, and mark the position after placementonnect.