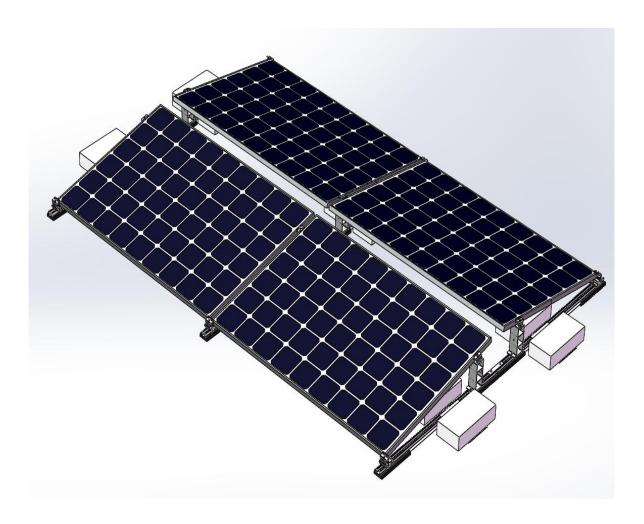

f front leg, lock the screw tighten the solar panel.



11) Same as the above step, press the botton clamp into the slot of rear leg, lock the screw tighten the solar panel.





6-8F, Huixin Wealth Centre, No.891, Fanghu North 2nd Rd., Huli Dist., Xiamen, Fujian province, China www.xmkseng.com

12) Press the Inter clamp into the slot of rear leg, lock the screw tighten the solar panel.



13) Install the rest of end clamp in turn, please the solar panel according to the PV layout or technical drawing, and repeat the steps of installtion of end clamp on the other sides of the same row of solar panel



End clamp





6-8F, Huixin Wealth Centre, No.891, Fanghu North 2nd Rd., Huli Dist., Xiamen, Fujian province, China www.xmkseng.com

## 14) The installation finished should lookd as below: