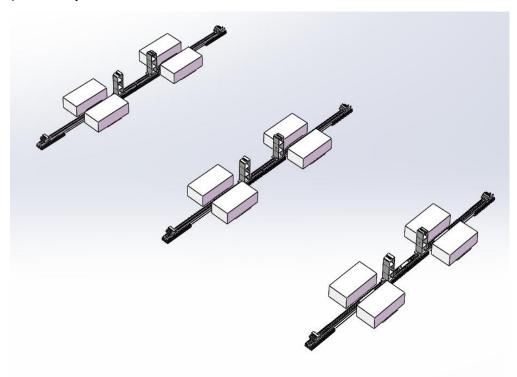

4) After finished the above steps, we are ready to install the front& Rear leg for the ballast system. according to the drawing, place the front leg in the right position and slide the M8\*25 bolts and nuts into the opening of base rail and lock the screw and nut tight.

6-8F, Huixin Wealth Centre, No.891, Fanghu North 2nd Rd., Huli Dist., Xiamen, Fujian province, China www.xmkseng.com

5) Same as the front leg, look through the drawing, and place the rear leg in the right position, and fix with two sets of M8\*25 bolts and nuts, lock tight.

6) After finished the install, it should be lookd liked as below, Please make sure the structure is on the horizontal line of the same height to ensure the normal installation of solar panels.

6-8F, Huixin Wealth Centre, No.891, Fanghu North 2nd Rd., Huli Dist., Xiamen, Fujian province, China www.xmkseng.com