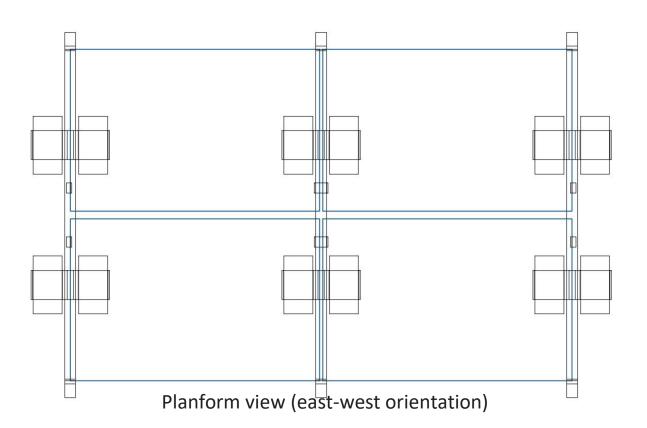

# 3. Technical Drawings

## Side view (east-west orientation)

Front view (ballast pallet under blocks)

6-8F, Huixin Wealth Centre, No.891, Fanghu North 2nd Rd., Huli Dist., Xiamen, Fujian province, China www.xmkseng.com