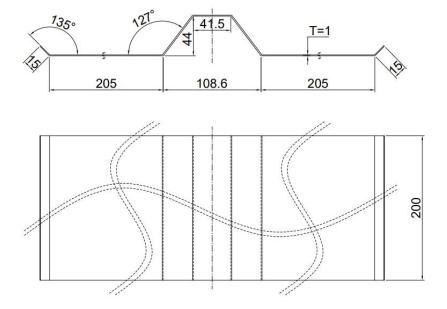

7) To install the ballast pallet, place the pallast pallet on the base rail, put the concrete block on the pallet (pallet dimension L=200mm, W=205mm)

\*Drawing ref (ballast pallet)

\*Designd standard weight of concrete block =9.4KG/pc, By wind speed 25m/s, snow loading 1kn/m^2