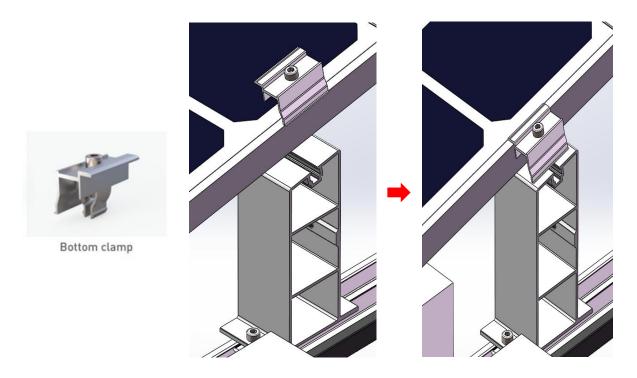

6-8F, Huixin Wealth Centre, No.891, Fanghu North 2nd Rd., Huli Dist., Xiamen, Fujian province, China www.xmkseng.com

12) Press the Inter clamp into the slot of rear leg, lock the screw tighten the solar panel.

13) Install the rest of end clamp in turn, please the solar panel according to the PV layout or technical drawing, and repeat the steps of installtion of end clamp on the other sides of the same row of solar panel