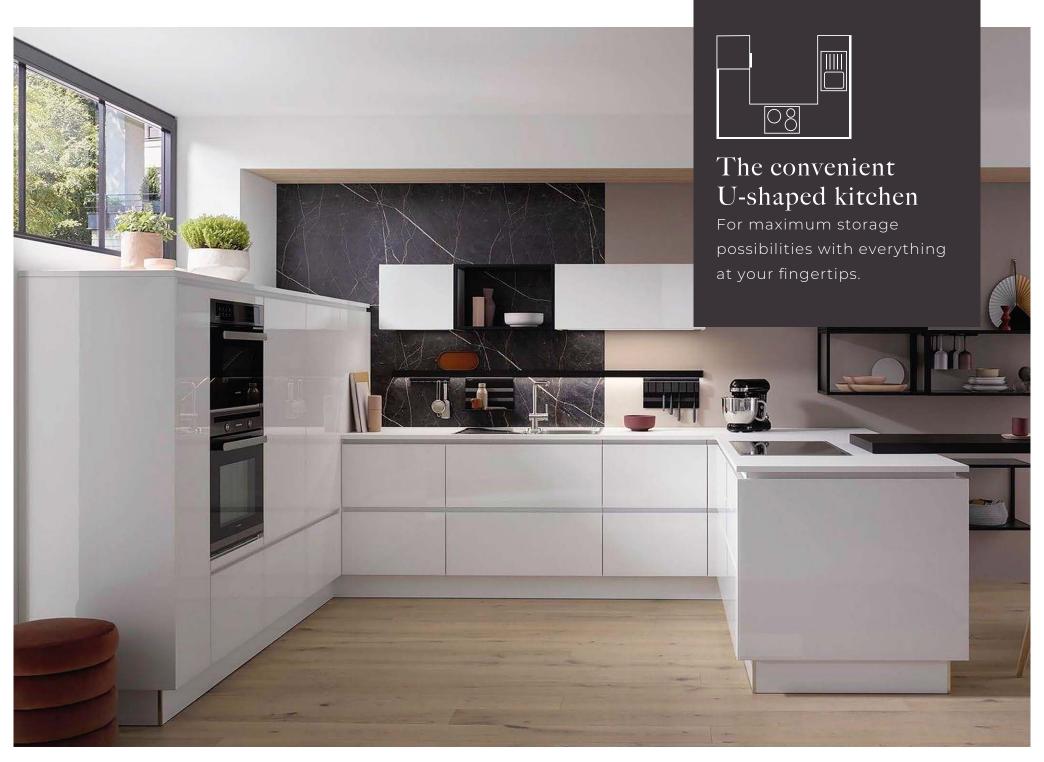

althy and hygienic kitchen space





## Low-maintenance durability

To withstand daily wear and tear without losing its charm



#### Corrosion-free

For a kitchen that's forever new









#### Dare to be different with Colourful creations

With our extensive palette of over 180 vibrant shades, you can infuse your kitchen with your unique personality and creativity.





Create your very own space of culinary delight By picking your favorite colour that screams you.





#### Unparalleled selection of over 180 shades and finishes













The inner carcass is constructed with robust and sturdy stainless steel of grade 204CU. The modular carcass is supported by stainless steel adjustable legs, capable of bearing weights up to 200 kg. The design accommodates any hardware.



















"Timeless style with Arttd'inox kitchens"

# Why 'Wood' You

When there's stainless steel

Wood carries an unquestioned old-world charm but stainless steel is modern hi-tech & long-lasting, its robust design prevents rust, corrosion, and kitchen termite, & is fire-resistant, adding safety & reducing repair costs, these are more than enough reasons to step out of the clichés & check-into a new era of stainless steel.













Without a doubt, I couldn't be happier with my decision to choose Arttd'inox Kitchens. Their stainless steel kitchens have exceeded my expectations in every way. From being termite-free and safe for my children, to the stunning design that adds a touch of luxury to my home, I am truly impressed. It's a testament to their commitment to quality and customer s