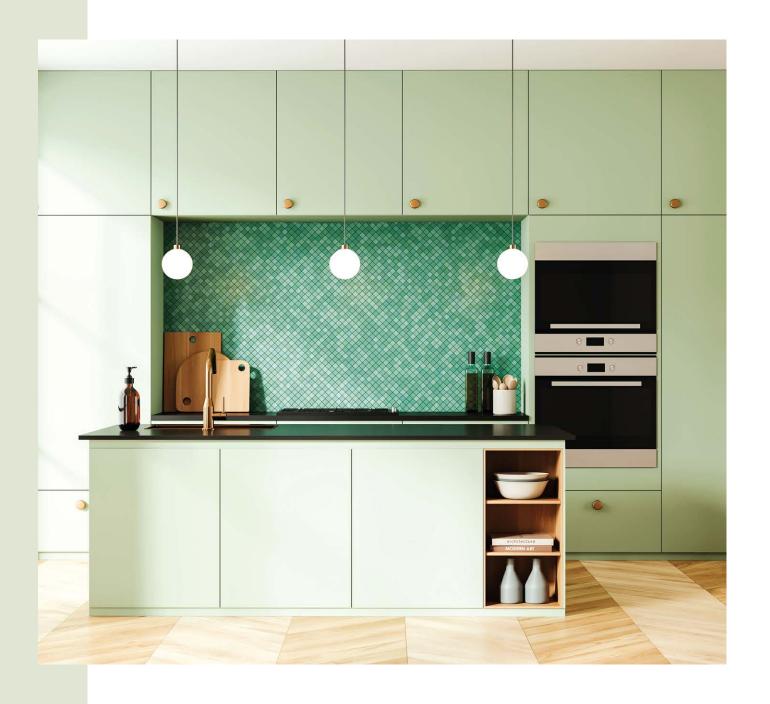

#### Dare to be different with Colourful creations

With our extensive palette of over 180 vibrant shades, you can infuse your kitchen with your unique personality and creativity.

Create your very own space of culinary delight By picking your favorite colour that screams you.

#### Unparalleled selection of over 180 shades and finishes

The inner carcass is constructed with robust and sturdy stainless steel of grade 204CU. The modular carcass is supported by stainless steel adjustable legs, capable of bearing weights up to 200 kg. The design accommodates any hardware.