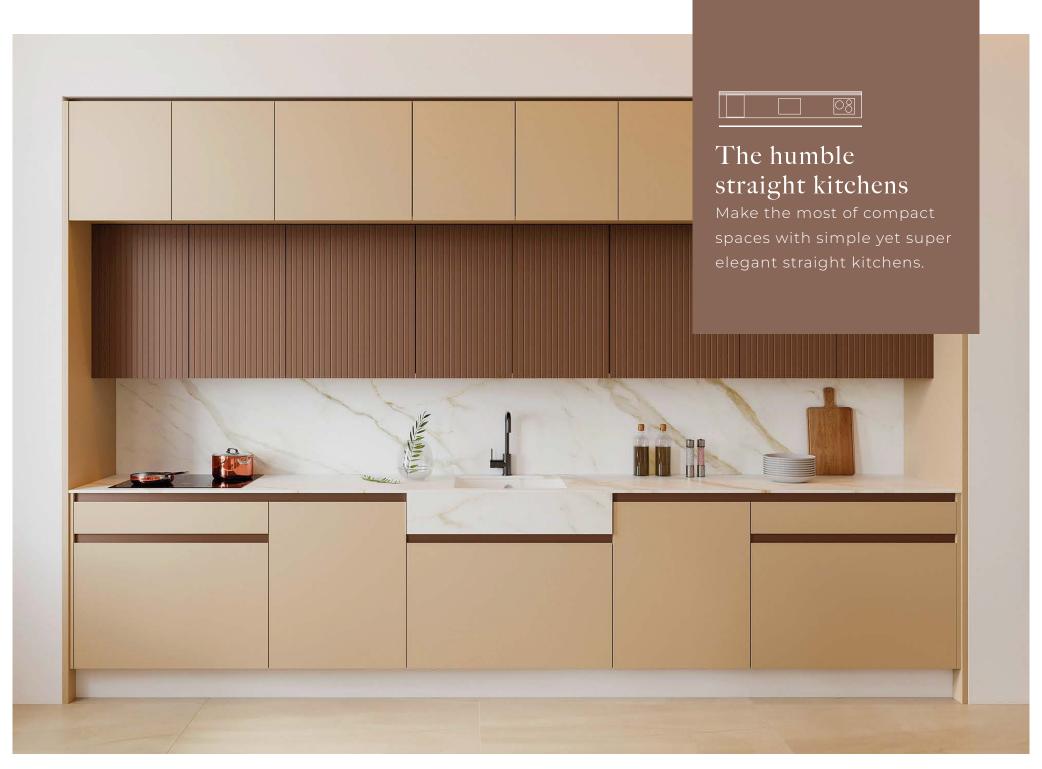

a healthy and hygienic kitchen space





## Low-maintenance durability

To withstand daily wear and tear without losing its charm



#### Corrosion-free

For a kitchen that's forever new









#### Dare to be different with Colourful creations

With our extensive palette of over 180 vibrant shades, you can infuse your kitchen with your unique personality and creativity.





Create your very own space of culinary delight By picking your favorite colour that screams you.





#### Unparalleled selection of over 180 shades and finishes













The inner carcass is constructed with robust and sturdy stainless steel of grade 204CU. The modular carcass is supported by stainless steel adjustable legs, capable of bearing weights up to 200 kg. The design accommodates any hardware.



















"Timeless style with Arttd'inox kitchens"

# Why 'Wood' You

When there's stainless steel

Wood carries an unquestioned old-world charm but stainless steel is modern hi-tech & long-lasting, its robust design prevents rust, corrosion, and kitchen termite, & is fire-resistant, adding safety & reducing repair costs, these are more than enough reasons to step out of the clichés & check-into a new era of stainless steel.













Without a doubt, I couldn't be happier with my decision to choose Arttd'inox Kitchens. Their stainless steel kitchens have exceeded my expectations in every way. From being termite-free and safe for my children, to the stunning design that adds a touch of luxury to my home, I am truly impressed. It's a testament to their commitment to quality and custom