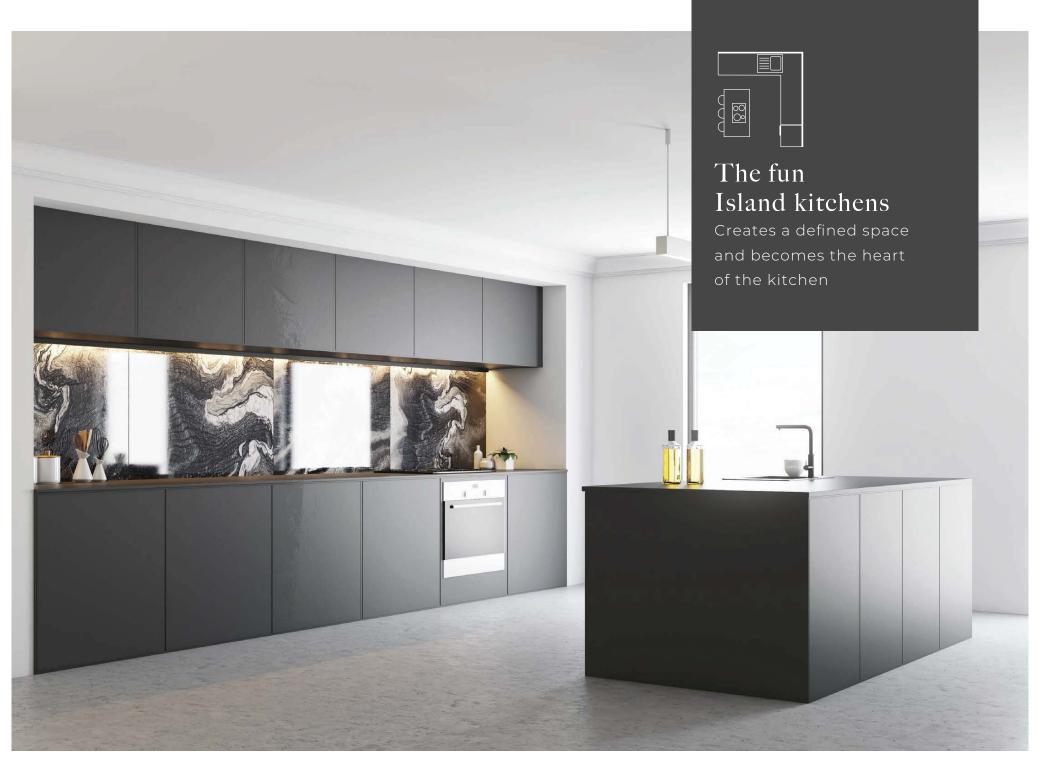

thy and hygienic kitchen space





## Low-maintenance durability

To withstand daily wear and tear without losing its charm



#### Corrosion-free

For a kitchen that's forever new









#### Dare to be different with Colourful creations

With our extensive palette of over 180 vibrant shades, you can infuse your kitchen with your unique personality and creativity.





Create your very own space of culinary delight By picking your favorite colour that screams you.





#### Unparalleled selection of over 180 shades and finishes













The inner carcass is constructed with robust and sturdy stainless steel of grade 204CU. The modular carcass is supported by stainless steel adjustable legs, capable of bearing weights up to 200 kg. The design accommodates any hardware.



















"Timeless style with Arttd'inox kitchens"

# Why 'Wood' You

When there's stainless steel

Wood carries an unquestioned old-world charm but stainless steel is modern hi-tech & long-lasting, its robust design prevents rust, corrosion, and kitchen termite, & is fire-resistant, adding safety & reducing repair costs, these are more than enough reasons to step out of the clichés & check-into a new era of stainless steel.













Without a doubt, I couldn't be happier with my decision to choose Arttd'inox Kitchens. Their stainless steel kitchens have exceeded my expectations in every way. From being termite-free and safe for my children, to the stunning design that adds a touch of luxury to my home, I am truly impressed. It's a testament to their commitment to quality and customer sat