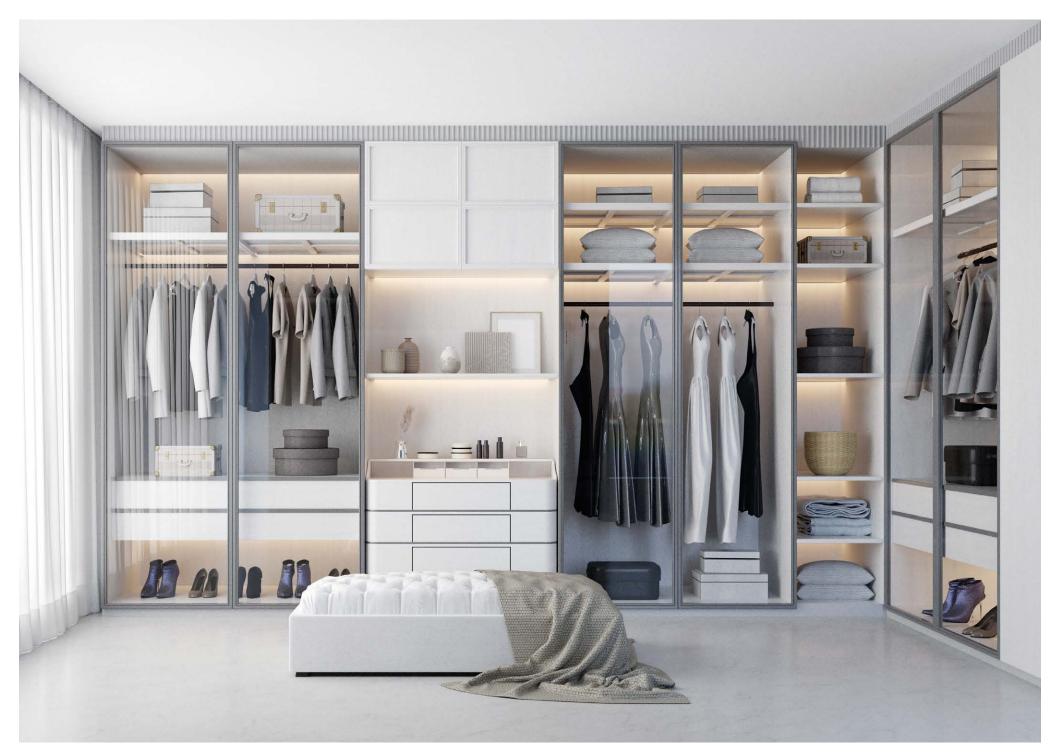

r favorite colour that screams you.





#### Unparalleled selection of over 180 shades and finishes













The inner carcass is constructed with robust and sturdy stainless steel of grade 204CU. The modular carcass is supported by stainless steel adjustable legs, capable of bearing weights up to 200 kg. The design accommodates any hardware.



















"Timeless style with Arttd'inox kitchens"

# Why 'Wood' You

When there's stainless steel

Wood carries an unquestioned old-world charm but stainless steel is modern hi-tech & long-lasting, its robust design prevents rust, corrosion, and kitchen termite, & is fire-resistant, adding safety & reducing repair costs, these are more than enough reasons to step out of the clichés & check-into a new era of stainless steel.













Without a doubt, I couldn't be happier with my decision to choose Arttd'inox Kitchens. Their stainless steel kitchens have exceeded my expectations in every way. From being termite-free and safe for my children, to the stunning design that adds a touch of luxury to my home, I am truly impressed. It's a testament to their commitment to quality and customer satisfaction. I highly recommend Arttd'inox Kitchens for anyone seeking a top-notch kitchen solution.

## - Priya Sharma





I wholeheartedly recommend Arttd'inox Kitchens without hesitation. The exceptional quality, breathtaking aesthetics, and ingenious functional design make them an absolute standout. Choosing your kitchens is an excellent decision that homeowners will cherish for years to come.

- Rajiv Gupta | Interior Designer