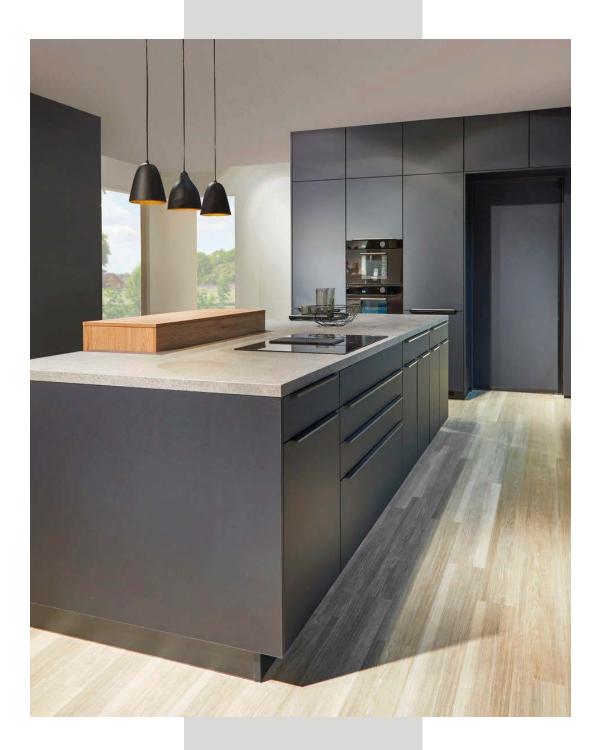

## Inspired by safety Designed for style

Our stainless steel kitchens are designed to withstand high temperatures, resist termites, and prevent harmful bacteria build-up.

# Why 'Wood' You

When there's stainless steel

Wood carries an unquestioned old-world charm but stainless steel is modern hi-tech & long-lasting, its robust design prevents rust, corrosion, and kitchen termite, & is fire-resistant, adding safety & reducing repair costs, these are more than enough reasons to step out of the clichés & check-into a new era of stainless steel.