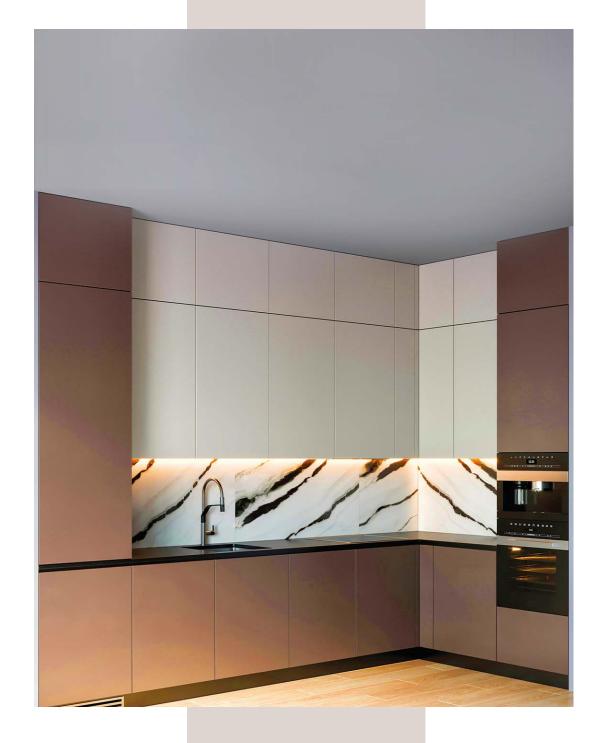

#### Dare to be different with Colourful creations

With our extensive palette of over 180 vibrant shades, you can infuse your kitchen with your unique personality and creativity.

Create your very own space of culinary delight By picking your favorite colour that screams you.

#### Unparalleled selection of over 180 shades and finishes

The inner carcass is constructed with robust and sturdy stainless steel of grade 204CU. The modular carcass is supported by stainless steel adjustable legs, capable of bearing weights up to 200 kg. The design accommodates any hardware.