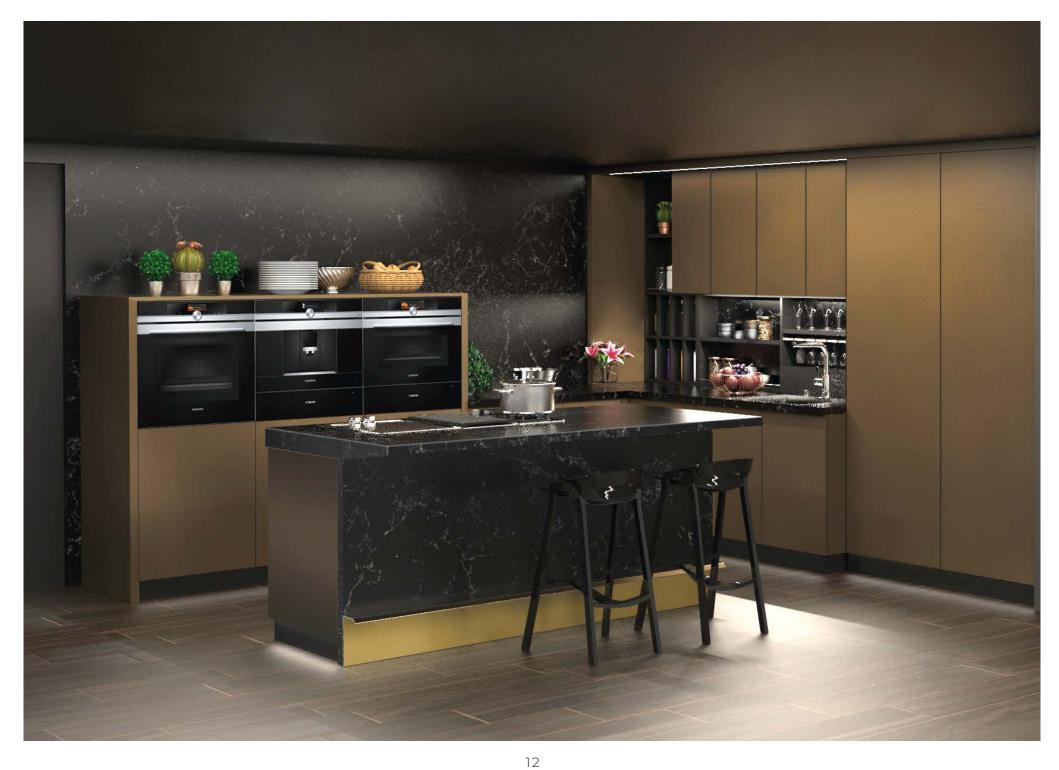

#### Dare to be different with Colourful creations

With our extensive palette of over 180 vibrant shades, you can infuse your kitchen with your unique personality and creativity.

Create your very own space of culinary delight By picking your favorite colour that screams you.

#### Unparalleled selection of over 180 shades and finishes

The inner carcass is constructed with robust and sturdy stainless steel of grade 204CU. The modular carcass is supported by stainless steel adjustable legs, capable of bearing weights up to 200 kg. The design accommodates any hardware.

"Timeless style with Arttd'inox kitchens"