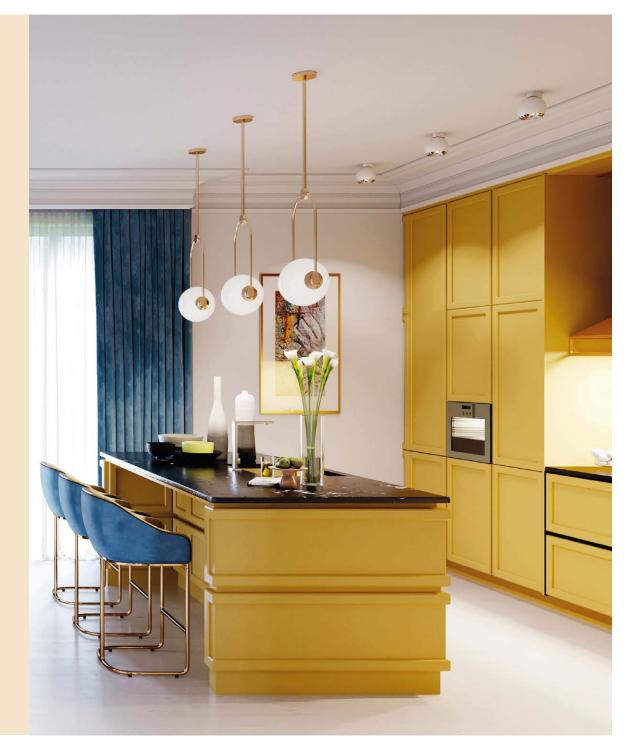

#### Dare to be different with Colourful creations

With our extensive palette of over 180 vibrant shades, you can infuse your kitchen with your unique personality and creativity.

Create your very own space of culinary delight By picking your favorite colour that screams you.

#### Unparalleled selection of over 180 shades and finishes

The inner carcass is constructed with robust and sturdy stainless steel of grade 204CU. The modular carcass is supported by stainless steel adjustable legs, capable of bearing weights up to 200 kg. The design accommodates any hardware.

"Timeless style with Arttd'inox kitchens"