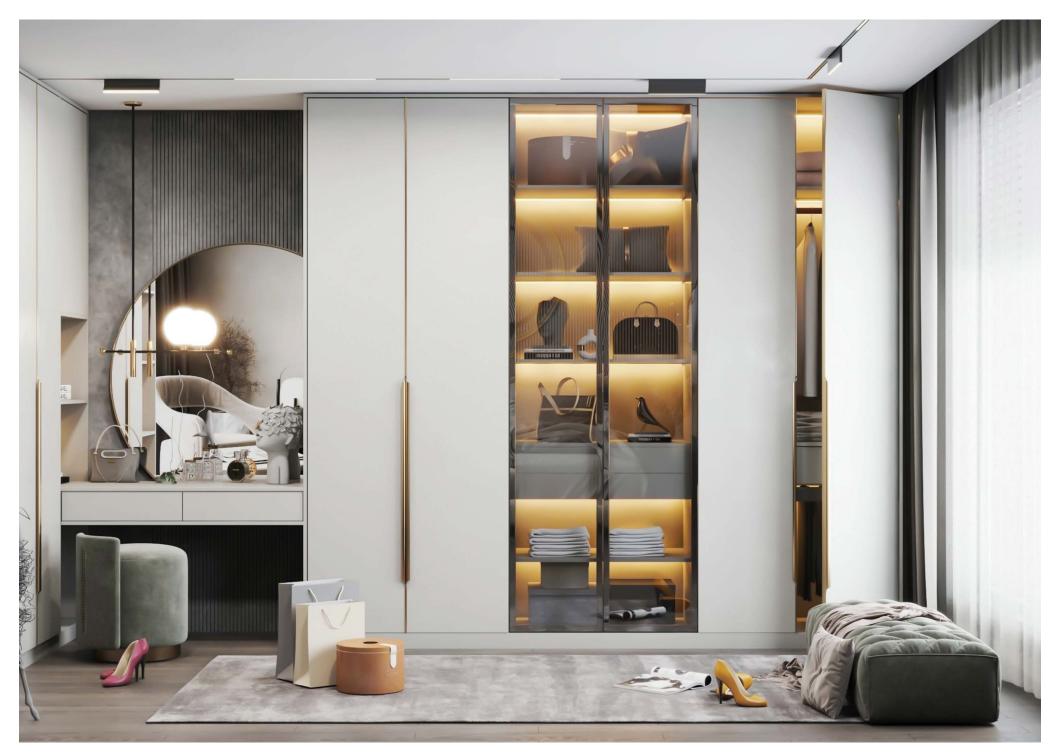

king your favorite colour that screams you.





#### Unparalleled selection of over 180 shades and finishes













The inner carcass is constructed with robust and sturdy stainless steel of grade 204CU. The modular carcass is supported by stainless steel adjustable legs, capable of bearing weights up to 200 kg. The design accommodates any hardware.



















"Timeless style with Arttd'inox kitchens"

# Why 'Wood' You

When there's stainless steel

Wood carries an unquestioned old-world charm but stainless steel is modern hi-tech & long-lasting, its robust design prevents rust, corrosion, and kitchen termite, & is fire-resistant, adding safety & reducing repair costs, these are more than enough reasons to step out of the clichés & check-into a new era of stainless steel.













Without a doubt, I couldn't be happier with my decision to choose Arttd'inox Kitchens. Their stainless steel kitchens have exceeded my expectations in every way. From being termite-free and safe for my children, to the stunning design that adds a touch of luxury to my home, I am truly impressed. It's a testament to their commitment to quality and customer satisfaction. I highly recommend Arttd'inox Kitchens for anyone seeking a top-notch kitchen solution.

## - Priya Sharma





I wholeheartedly recommend Arttd'inox Kitchens without hesitation. The exceptional quality, breathtaking aesthetics, and ingenious functional design make them an absolute standout. Choosing your kitchens is an excellent decision that homeowners will cherish for years to come.

- Rajiv Gupta | Interior Des