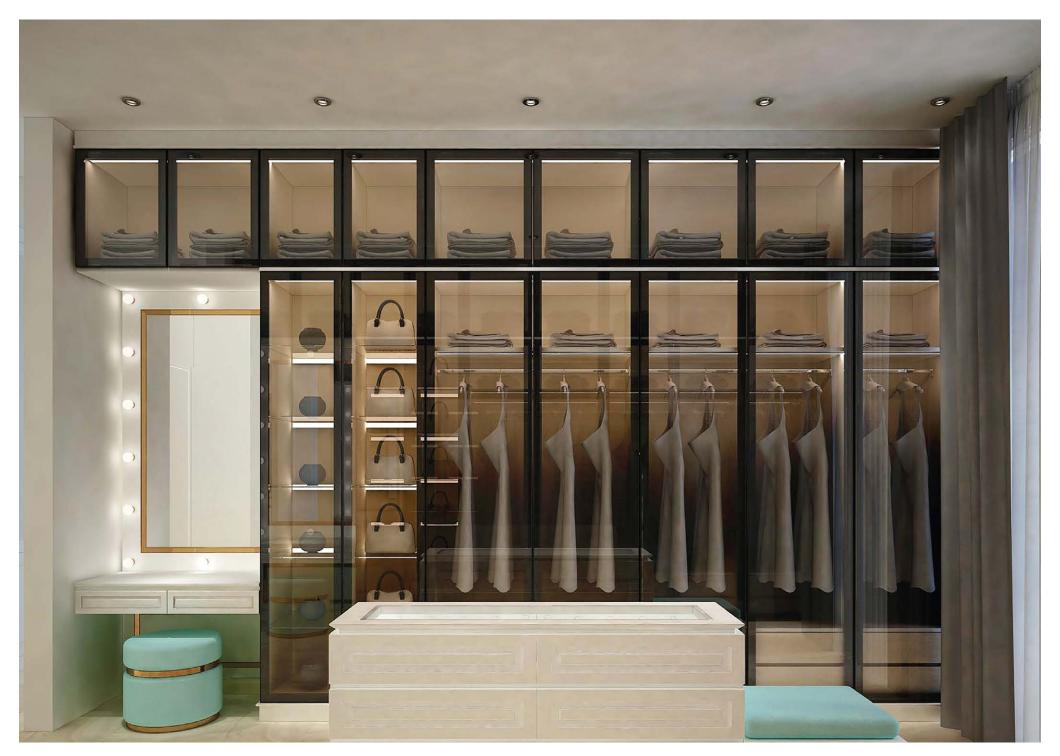

our favorite colour that screams you.





#### Unparalleled selection of over 180 shades and finishes













The inner carcass is constructed with robust and sturdy stainless steel of grade 204CU. The modular carcass is supported by stainless steel adjustable legs, capable of bearing weights up to 200 kg. The design accommodates any hardware.



















"Timeless style with Arttd'inox kitchens"

# Why 'Wood' You

When there's stainless steel

Wood carries an unquestioned old-world charm but stainless steel is modern hi-tech & long-lasting, its robust design prevents rust, corrosion, and kitchen termite, & is fire-resistant, adding safety & reducing repair costs, these are more than enough reasons to step out of the clichés & check-into a new era of stainless steel.













Without a doubt, I couldn't be happier with my decision to choose Arttd'inox Kitchens. Their stainless steel kitchens have exceeded my expectations in every way. From being termite-free and safe for my children, to the stunning design that adds a touch of luxury to my home, I am truly impressed. It's a testament to their commitment to quality and customer satisfaction. I highly recommend Arttd'inox Kitchens for anyone seeking a top-notch kitchen solution.

## - Priya Sharma





I wholeheartedly recommend Arttd'inox Kitchens without hesitation. The exceptional quality, breathtaking aesthetics, and ingenious functional design make them an absolute standout. Choosing your kitchens is an excellent decision that homeowners will cherish for years to come.

- Rajiv Gupta | Interior Designer