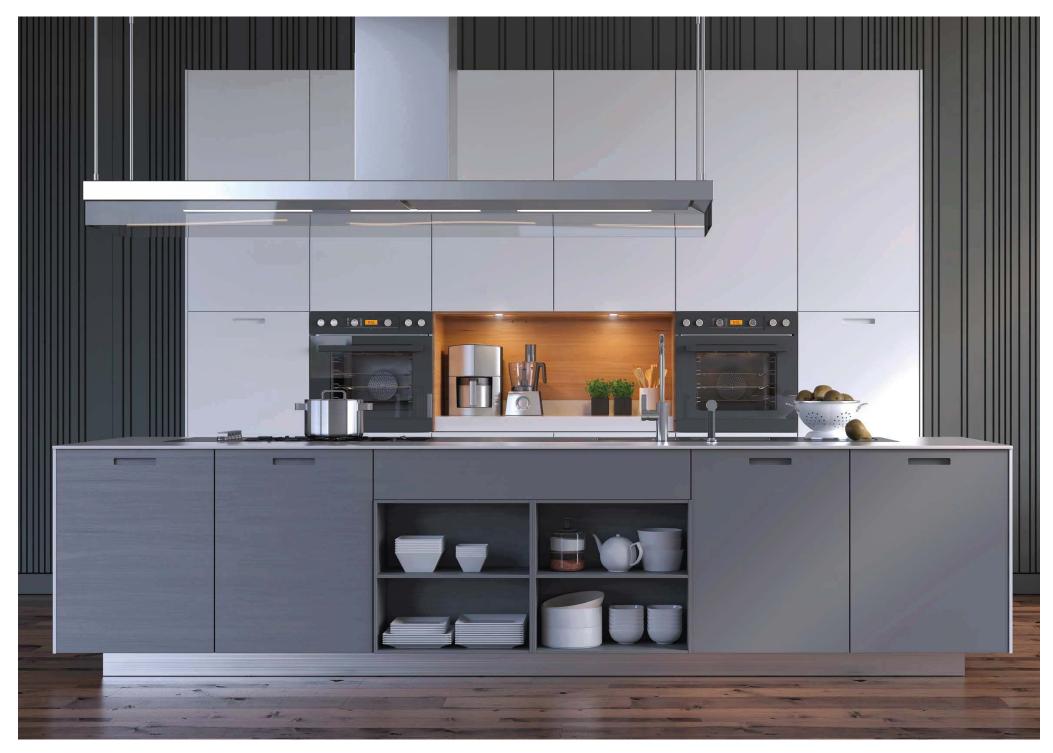

# Why 'Wood' You

When there's stainless steel

Wood carries an unquestioned old-world charm but stainless steel is modern hi-tech & long-lasting, its robust design prevents rust, corrosion, and kitchen termite, & is fire-resistant, adding safety & reducing repair costs, these are more than enough reasons to step out of the clichés & check-into a new era of stainless steel.