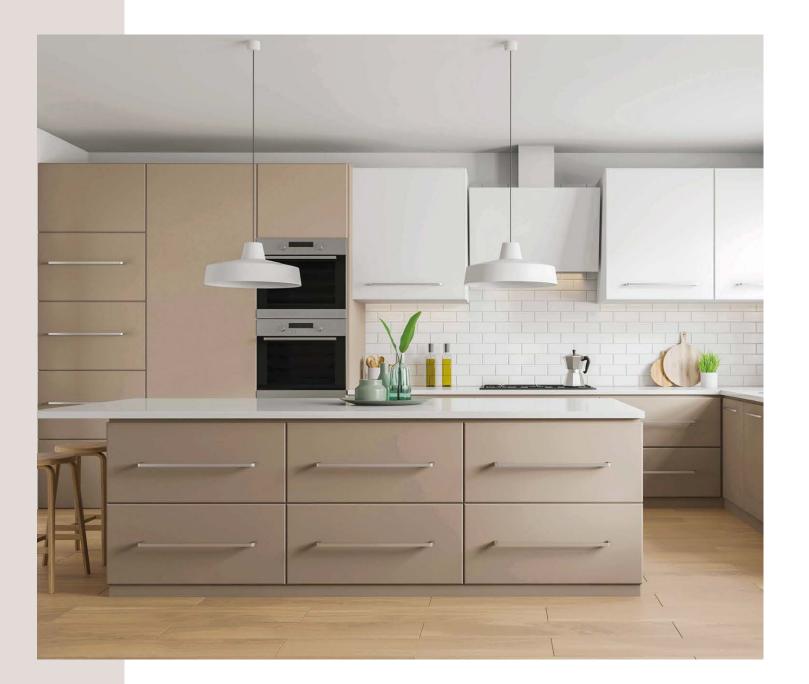

# Why 'Wood' You

When there's stainless steel

Wood carries an unquestioned old-world charm but stainless steel is modern hi-tech & long-lasting, its robust design prevents rust, corrosion, and kitchen termite, & is fire-resistant, adding safety & reducing repair costs, these are more than enough reasons to step out of the clichés & check-into a new era of stainless steel.