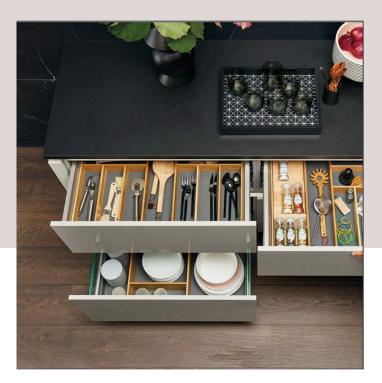

#### Unparalleled selection of over 180 shades and finishes

The inner carcass is constructed with robust and sturdy stainless steel of grade 204CU. The modular carcass is supported by stainless steel adjustable legs, capable of bearing weights up to 200 kg. The design accommodates any hardware.