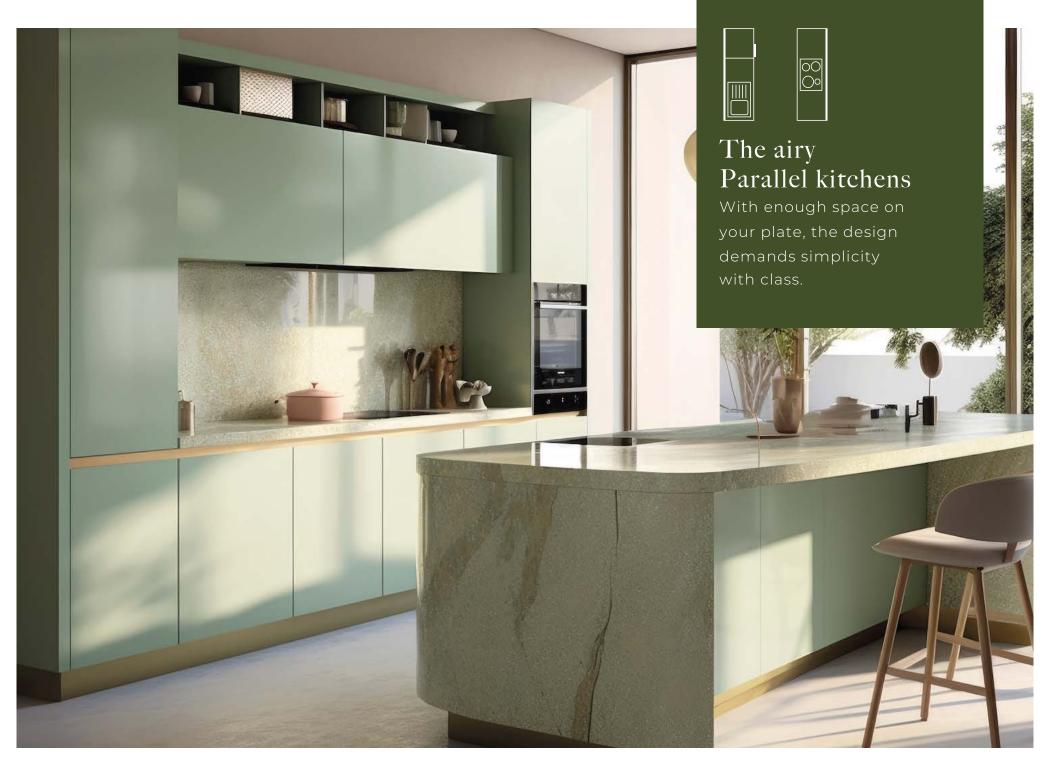

y and hygienic kitchen space





## Low-maintenance durability

To withstand daily wear and tear without losing its charm



#### Corrosion-free

For a kitchen that's forever new









#### Dare to be different with Colourful creations

With our extensive palette of over 180 vibrant shades, you can infuse your kitchen with your unique personality and creativity.





Create your very own space of culinary delight By picking your favorite colour that screams you.





#### Unparalleled selection of over 180 shades and finishes













The inner carcass is constructed with robust and sturdy stainless steel of grade 204CU. The modular carcass is supported by stainless steel adjustable legs, capable of bearing weights up to 200 kg. The design accommodates any hardware.



















"Timeless style with Arttd'inox kitchens"

# Why 'Wood' You

When there's stainless steel

Wood carries an unquestioned old-world charm but stainless steel is modern hi-tech & long-lasting, its robust design prevents rust, corrosion, and kitchen termite, & is fire-resistant, adding safety & reducing repair costs, these are more than enough reasons to step out of the clichés & check-into a new era of stainless steel.













Without a doubt, I couldn't be happier with my decision to choose Arttd'inox Kitchens. Their stainless steel kitchens have exceeded my expectations in every way. From being termite-free and safe for my children, to the stunning design that adds a touch of luxury to my home, I am truly impressed. It's a testament to their commitment to quality and customer satis