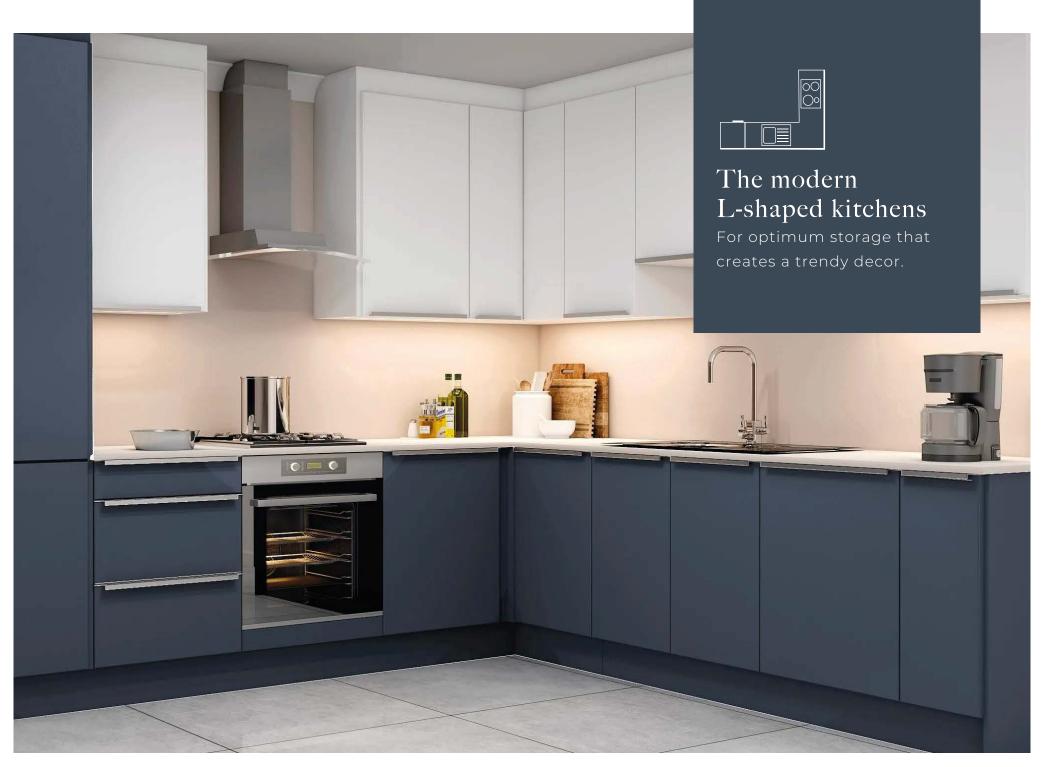

healthy and hygienic kitchen space





## Low-maintenance durability

To withstand daily wear and tear without losing its charm



#### Corrosion-free

For a kitchen that's forever new









#### Dare to be different with Colourful creations

With our extensive palette of over 180 vibrant shades, you can infuse your kitchen with your unique personality and creativity.





Create your very own space of culinary delight By picking your favorite colour that screams you.





#### Unparalleled selection of over 180 shades and finishes













The inner carcass is constructed with robust and sturdy stainless steel of grade 204CU. The modular carcass is supported by stainless steel adjustable legs, capable of bearing weights up to 200 kg. The design accommodates any hardware.



















"Timeless style with Arttd'inox kitchens"

# Why 'Wood' You

When there's stainless steel

Wood carries an unquestioned old-world charm but stainless steel is modern hi-tech & long-lasting, its robust design prevents rust, corrosion, and kitchen termite, & is fire-resistant, adding safety & reducing repair costs, these are more than enough reasons to step out of the clichés & check-into a new era of stainless steel.













Without a doubt, I couldn't be happier with my decision to choose Arttd'inox Kitchens. Their stainless steel kitchens have exceeded my expectations in every way. From being termite-free and safe for my children, to the stunning design that adds a touch of luxury to my home, I am truly impressed. It's a testament to their commitment to quality and customer