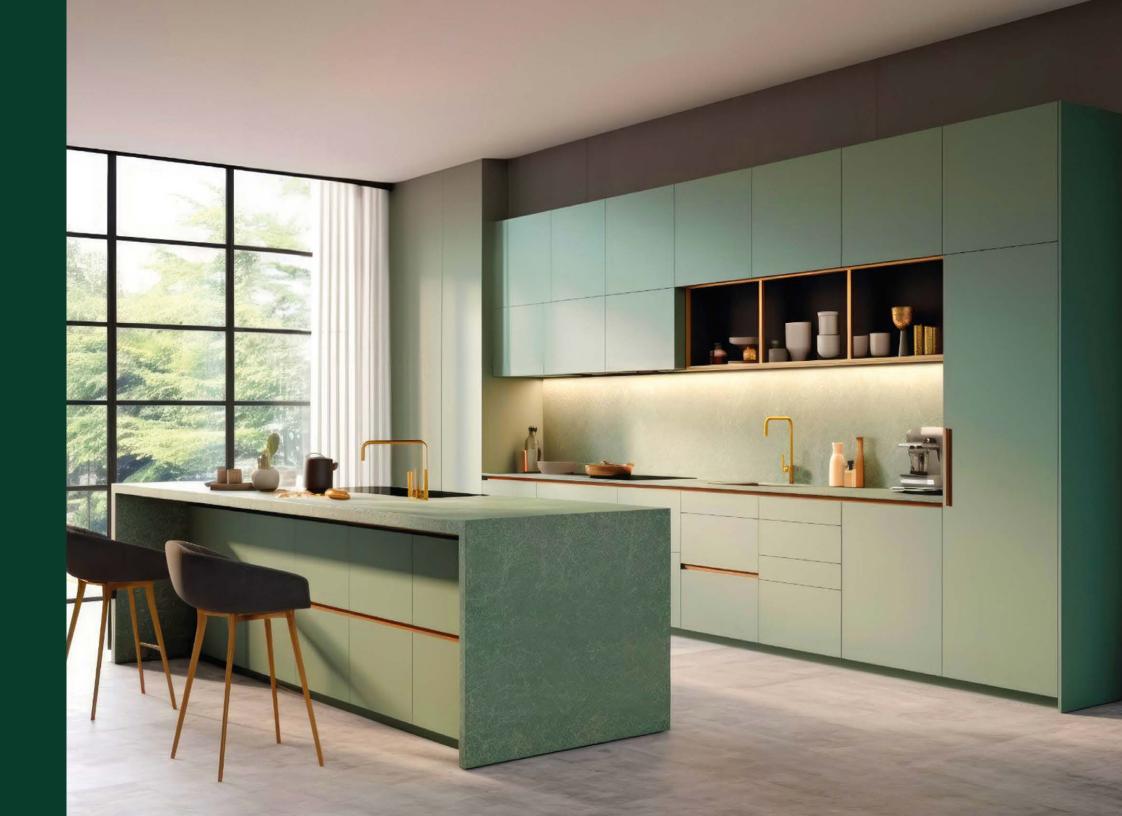

#### Dare to be different with Colourful creations

With our extensive palette of over 180 vibrant shades, you can infuse your kitchen with your unique personality and creativity.

Create your very own space of culinary delight By picking your favorite colour that screams you.

#### Unparalleled selection of over 180 shades and finishes

The inner carcass is constructed with robust and sturdy stainless steel of grade 204CU. The modular carcass is supported by stainless steel adjustable legs, capable of bearing weights up to 200 kg. The design accommodates any hardware.

"Timeless style with Arttd'inox kitchens"