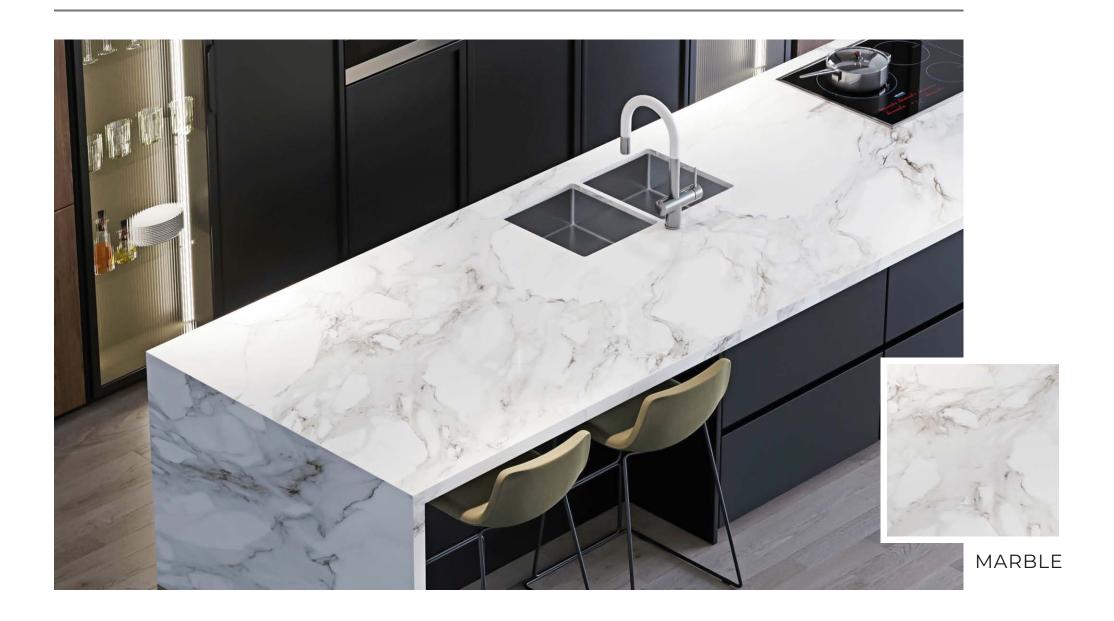

#### Dare to be different with Colourful creations

With our extensive palette of over 180 vibrant shades, you can infuse your kitchen with your unique personality and creativity.

Create your very own space of culinary delight By picking your favorite colour that screams you.

#### Unparalleled selection of over 180 shades and finishes

The inner carcass is constructed with robust and sturdy stainless steel of grade 204CU. The modular carcass is supported by stainless steel adjustable legs, capable of bearing weights up to 200 kg. The design accommodates any hardware.