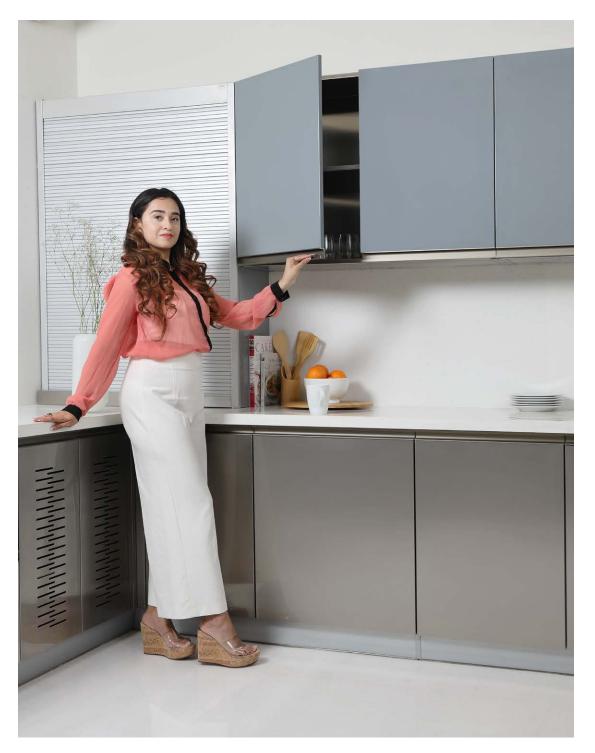

#### Unparalleled selection of over 180 shades and finishes

The inner carcass is constructed with robust and sturdy stainless steel of grade 204CU. The modular carcass is supported by stainless steel adjustable legs, capable of bearing weights up to 200 kg. The design accommodates any hardware.