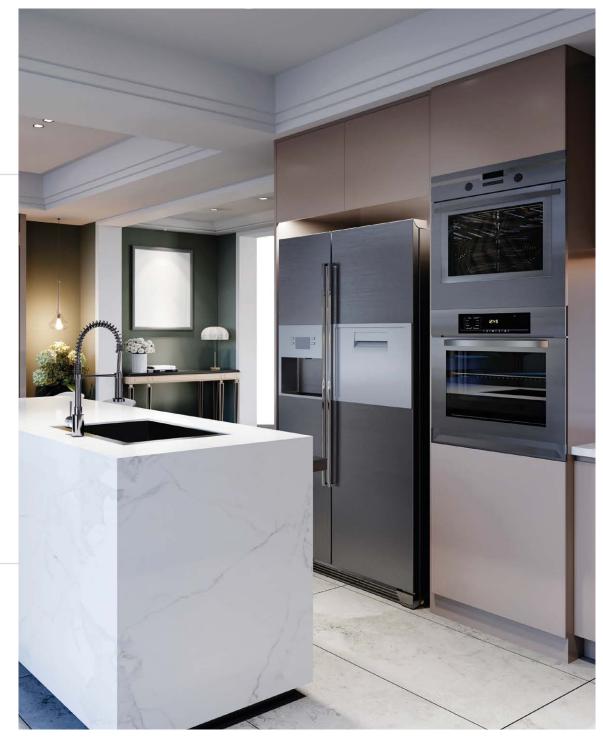

icking your favorite colour that screams you.





#### Unparalleled selection of over 180 shades and finishes













The inner carcass is constructed with robust and sturdy stainless steel of grade 204CU. The modular carcass is supported by stainless steel adjustable legs, capable of bearing weights up to 200 kg. The design accommodates any hardware.



















"Timeless style with Arttd'inox kitchens"

# Why 'Wood' You

When there's stainless steel

Wood carries an unquestioned old-world charm but stainless steel is modern hi-tech & long-lasting, its robust design prevents rust, corrosion, and kitchen termite, & is fire-resistant, adding safety & reducing repair costs, these are more than enough reasons to step out of the clichés & check-into a new era of stainless steel.













Without a doubt, I couldn't be happier with my decision to choose Arttd'inox Kitchens. Their stainless steel kitchens have exceeded my expectations in every way. From being termite-free and safe for my children, to the stunning design that adds a touch of luxury to my home, I am truly impressed. It's a testament to their commitment to quality and customer satisfaction. I highly recommend Arttd'inox Kitchens for anyone seeking a top-notch kitchen solution.

## - Priya Sharma





I wholeheartedly recommend Arttd'inox Kitchens without hesitation. The exceptional quality, breathtaking aesthetics, and ingenious functional design make them an absolute standout. Choosing your kitchens is an excellent decision that homeowners will cherish for years to come.

- Rajiv Gupta | Interior D