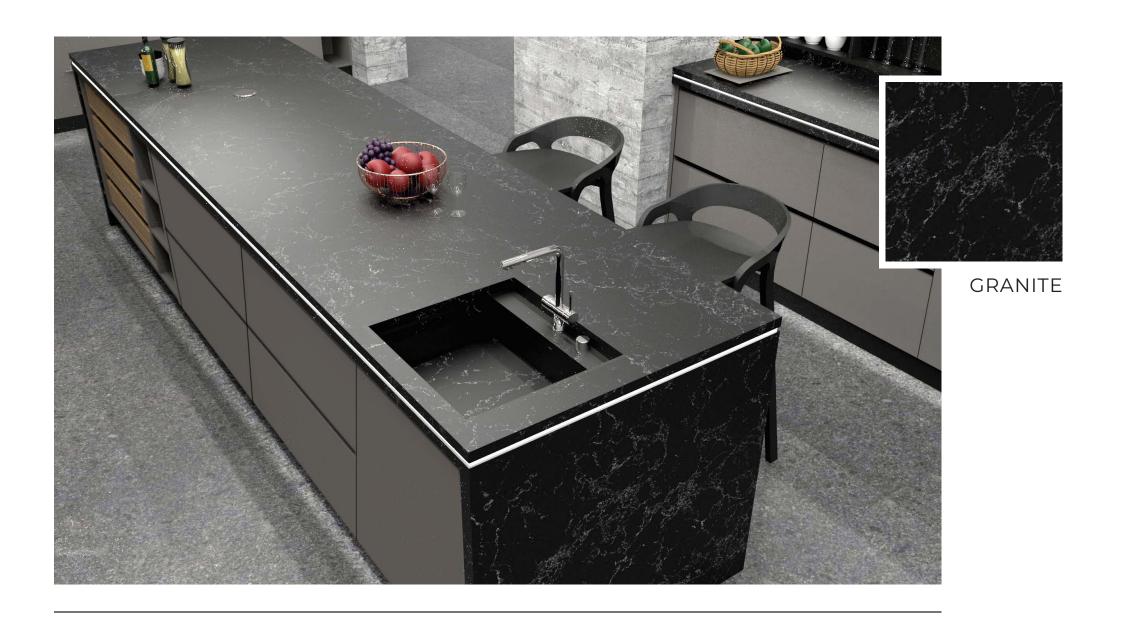

e a healthy and hygienic kitchen space





## Low-maintenance durability

To withstand daily wear and tear without losing its charm



#### Corrosion-free

For a kitchen that's forever new









#### Dare to be different with Colourful creations

With our extensive palette of over 180 vibrant shades, you can infuse your kitchen with your unique personality and creativity.





Create your very own space of culinary delight By picking your favorite colour that screams you.





#### Unparalleled selection of over 180 shades and finishes













The inner carcass is constructed with robust and sturdy stainless steel of grade 204CU. The modular carcass is supported by stainless steel adjustable legs, capable of bearing weights up to 200 kg. The design accommodates any hardware.



















"Timeless style with Arttd'inox kitchens"

# Why 'Wood' You

When there's stainless steel

Wood carries an unquestioned old-world charm but stainless steel is modern hi-tech & long-lasting, its robust design prevents rust, corrosion, and kitchen termite, & is fire-resistant, adding safety & reducing repair costs, these are more than enough reasons to step out of the clichés & check-into a new era of stainless steel.













Without a doubt, I couldn't be happier with my decision to choose Arttd'inox Kitchens. Their stainless steel kitchens have exceeded my expectations in every way. From being termite-free and safe for my children, to the stunning design that adds a touch of luxury to my home, I am truly impressed. It's a testament to their commitment to quality and cust