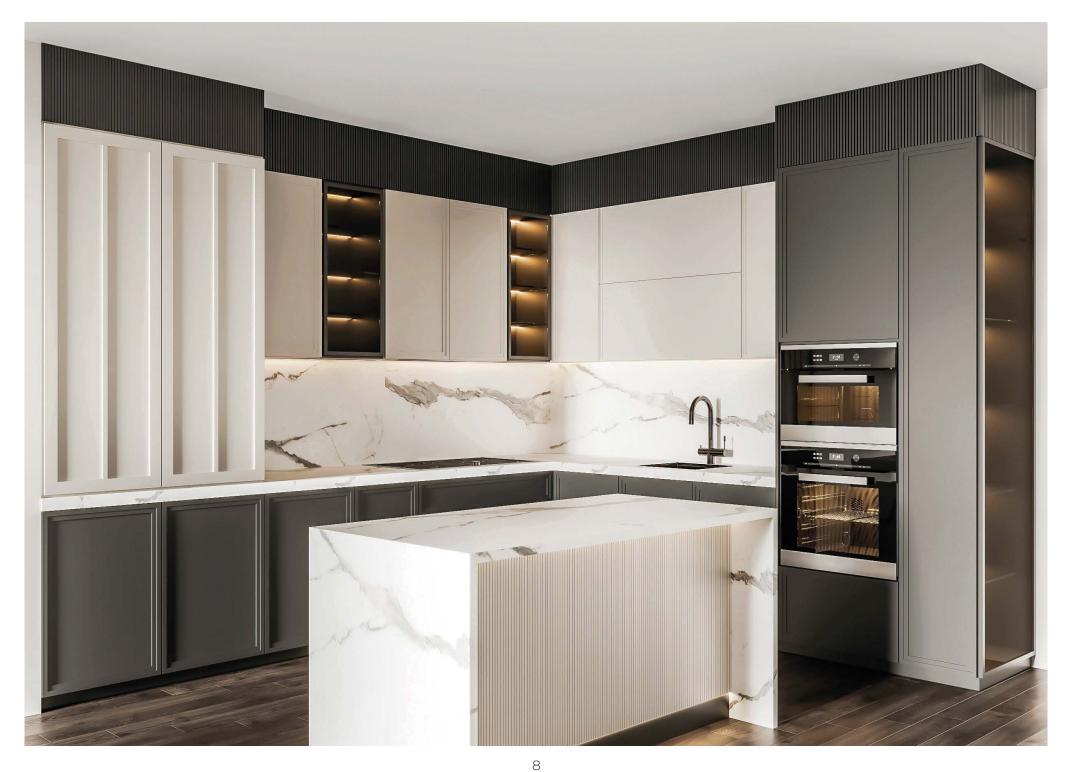

## Inspired by safety Designed for style

Our stainless steel kitchens are designed to withstand high temperatures, resist termites, and prevent harmful bacteria build-up.

#### Fire-resistant

For a safe and worry-free kitchen experience

## Water damage protection

To safeguard and ensure longevity

#### Child-friendly Ensuring peace of mind

for families

## Easy-to-clean surfaces

For convenient maintenance and cleanliness

## Eco-friendly and sustainable

That promote a healthy and hygienic kitchen space

## Low-maintenance durability

To withstand daily wear and tear without losing its charm

#### Corrosion-free

For a kitchen that's forever new