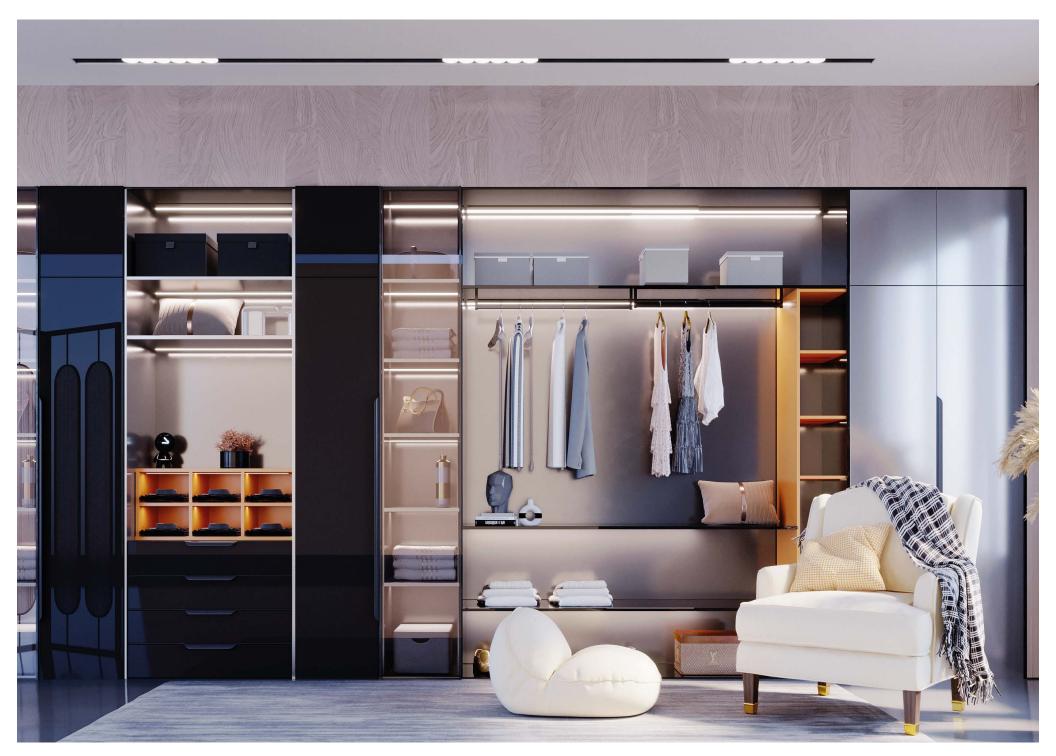

ng your favorite colour that screams you.





#### Unparalleled selection of over 180 shades and finishes













The inner carcass is constructed with robust and sturdy stainless steel of grade 204CU. The modular carcass is supported by stainless steel adjustable legs, capable of bearing weights up to 200 kg. The design accommodates any hardware.



















"Timeless style with Arttd'inox kitchens"

# Why 'Wood' You

When there's stainless steel

Wood carries an unquestioned old-world charm but stainless steel is modern hi-tech & long-lasting, its robust design prevents rust, corrosion, and kitchen termite, & is fire-resistant, adding safety & reducing repair costs, these are more than enough reasons to step out of the clichés & check-into a new era of stainless steel.













Without a doubt, I couldn't be happier with my decision to choose Arttd'inox Kitchens. Their stainless steel kitchens have exceeded my expectations in every way. From being termite-free and safe for my children, to the stunning design that adds a touch of luxury to my home, I am truly impressed. It's a testament to their commitment to quality and customer satisfaction. I highly recommend Arttd'inox Kitchens for anyone seeking a top-notch kitchen solution.

## - Priya Sharma





I wholeheartedly recommend Arttd'inox Kitchens without hesitation. The exceptional quality, breathtaking aesthetics, and ingenious functional design make them an absolute standout. Choosing your kitchens is an excellent decision that homeowners will cherish for years to come.

- Rajiv Gupta | Interior Desig