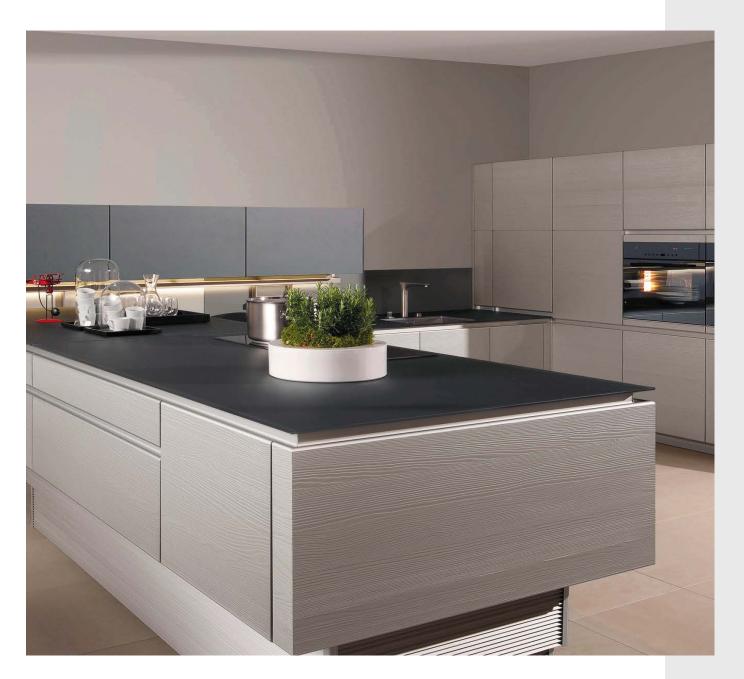

"Timeless style with Arttd'inox kitchens"

# Why 'Wood' You

When there's stainless steel

Wood carries an unquestioned old-world charm but stainless steel is modern hi-tech & long-lasting, its robust design prevents rust, corrosion, and kitchen termite, & is fire-resistant, adding safety & reducing repair costs, these are more than enough reasons to step out of the clichés & check-into a new era of stainless steel.