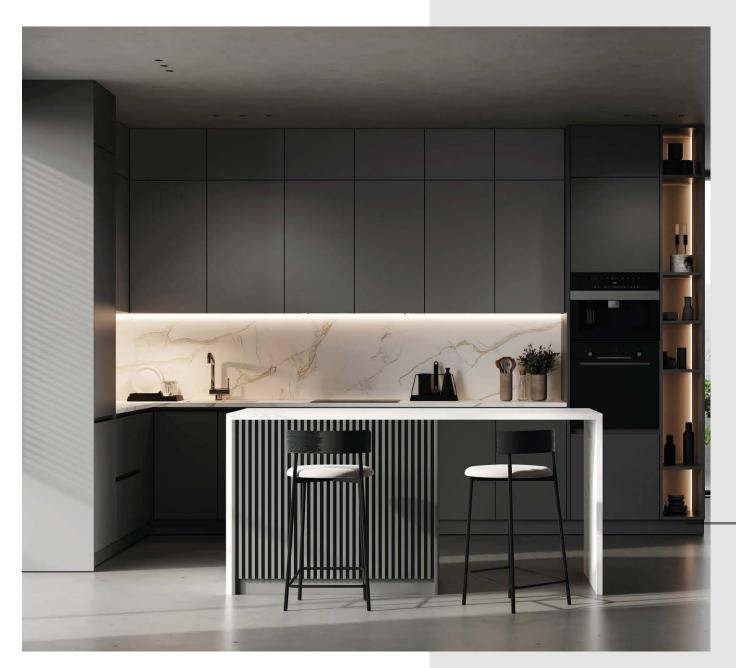

#### Dare to be different with Colourful creations

With our extensive palette of over 180 vibrant shades, you can infuse your kitchen with your unique personality and creativity.

Create your very own space of culinary delight By picking your favorite colour that screams you.

#### Unparalleled selection of over 180 shades and finishes

The inner carcass is constructed with robust and sturdy stainless steel of grade 204CU. The modular carcass is supported by stainless steel adjustable legs, capable of bearing weights up to 200 kg. The design accommodates any hardware.

"Timeless style with Arttd'inox kitchens"