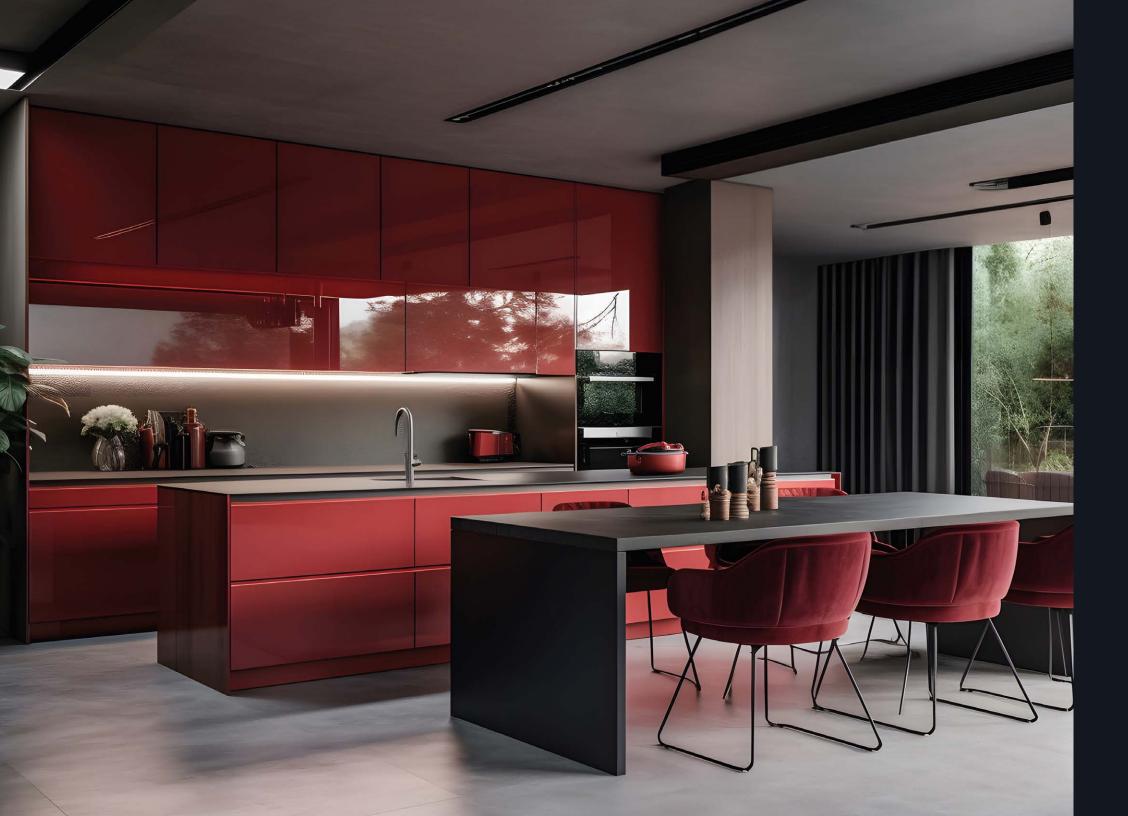

and hygienic kitchen space





## Low-maintenance durability

To withstand daily wear and tear without losing its charm



#### Corrosion-free

For a kitchen that's forever new









#### Dare to be different with Colourful creations

With our extensive palette of over 180 vibrant shades, you can infuse your kitchen with your unique personality and creativity.





Create your very own space of culinary delight By picking your favorite colour that screams you.





#### Unparalleled selection of over 180 shades and finishes













The inner carcass is constructed with robust and sturdy stainless steel of grade 204CU. The modular carcass is supported by stainless steel adjustable legs, capable of bearing weights up to 200 kg. The design accommodates any hardware.



















"Timeless style with Arttd'inox kitchens"

# Why 'Wood' You

When there's stainless steel

Wood carries an unquestioned old-world charm but stainless steel is modern hi-tech & long-lasting, its robust design prevents rust, corrosion, and kitchen termite, & is fire-resistant, adding safety & reducing repair costs, these are more than enough reasons to step out of the clichés & check-into a new era of stainless steel.













Without a doubt, I couldn't be happier with my decision to choose Arttd'inox Kitchens. Their stainless steel kitchens have exceeded my expectations in every way. From being termite-free and safe for my children, to the stunning design that adds a touch of luxury to my home, I am truly impressed. It's a testament to their commitment to quality and customer satisfa