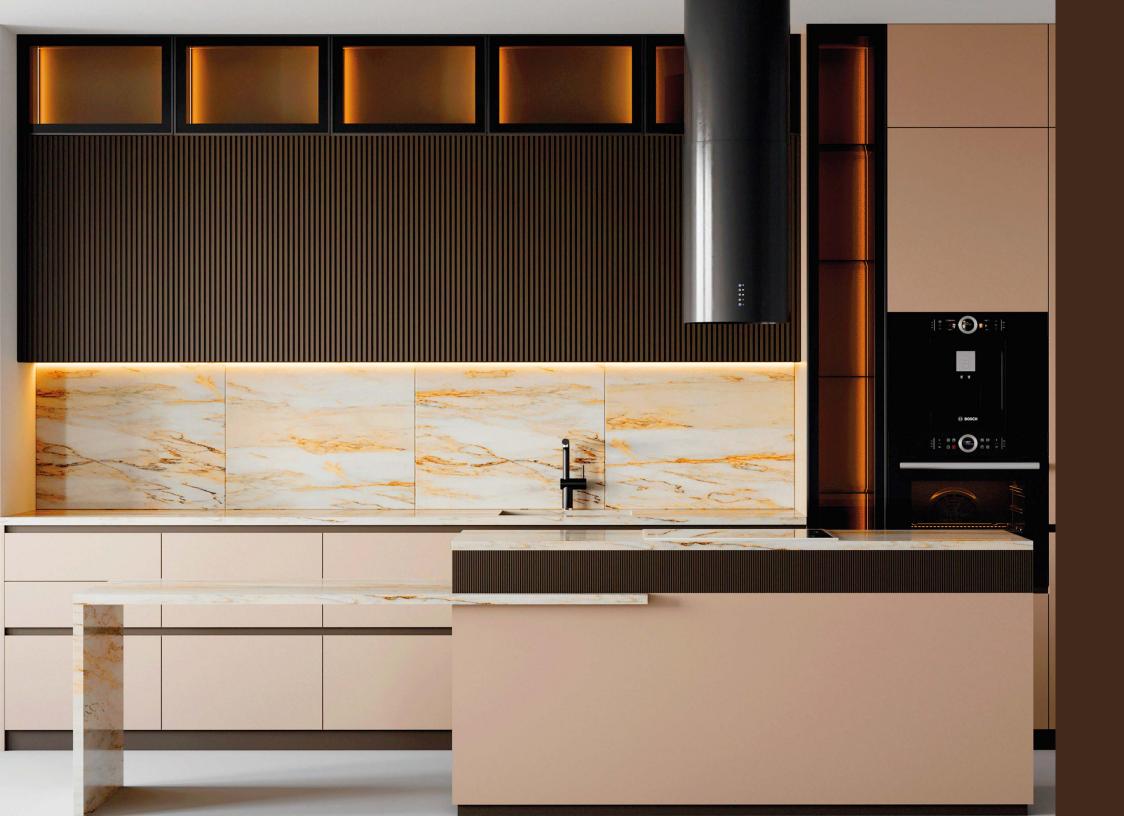

#### Dare to be different with Colourful creations

With our extensive palette of over 180 vibrant shades, you can infuse your kitchen with your unique personality and creativity.

Create your very own space of culinary delight By picking your favorite colour that screams you.

#### Unparalleled selection of over 180 shades and finishes

The inner carcass is constructed with robust and sturdy stainless steel of grade 204CU. The modular carcass is supported by stainless steel adjustable legs, capable of bearing weights up to 200 kg. The design accommodates any hardware.