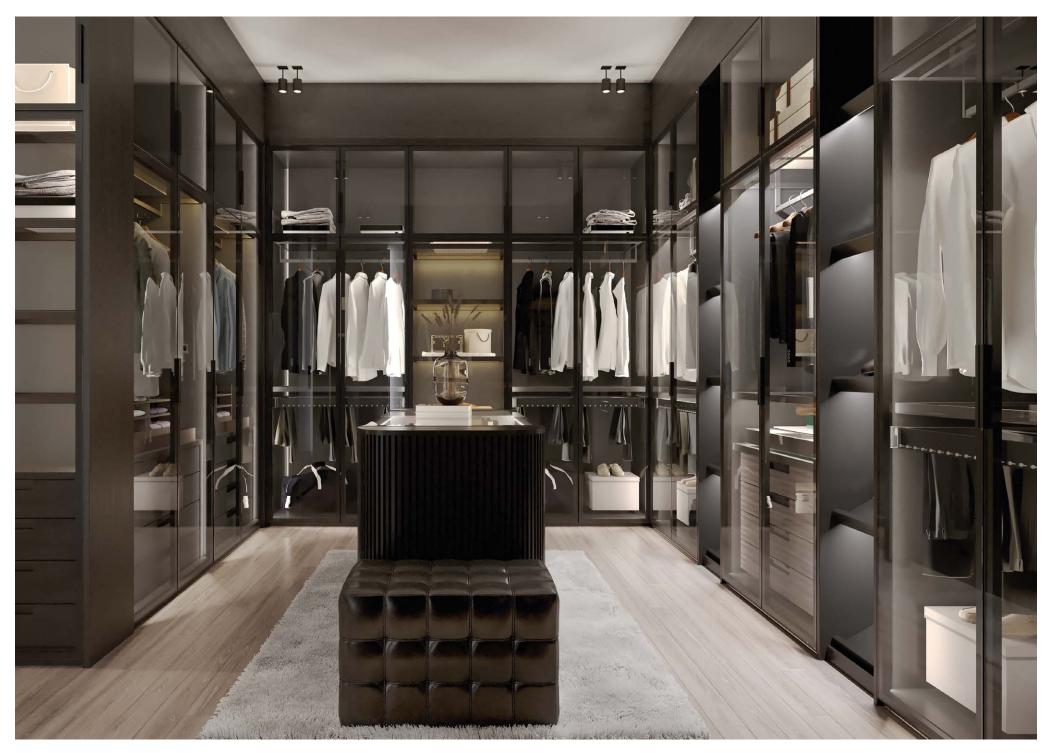

your favorite colour that screams you.





#### Unparalleled selection of over 180 shades and finishes













The inner carcass is constructed with robust and sturdy stainless steel of grade 204CU. The modular carcass is supported by stainless steel adjustable legs, capable of bearing weights up to 200 kg. The design accommodates any hardware.



















"Timeless style with Arttd'inox kitchens"

# Why 'Wood' You

When there's stainless steel

Wood carries an unquestioned old-world charm but stainless steel is modern hi-tech & long-lasting, its robust design prevents rust, corrosion, and kitchen termite, & is fire-resistant, adding safety & reducing repair costs, these are more than enough reasons to step out of the clichés & check-into a new era of stainless steel.













Without a doubt, I couldn't be happier with my decision to choose Arttd'inox Kitchens. Their stainless steel kitchens have exceeded my expectations in every way. From being termite-free and safe for my children, to the stunning design that adds a touch of luxury to my home, I am truly impressed. It's a testament to their commitment to quality and customer satisfaction. I highly recommend Arttd'inox Kitchens for anyone seeking a top-notch kitchen solution.

## - Priya Sharma





I wholeheartedly recommend Arttd'inox Kitchens without hesitation. The exceptional quality, breathtaking aesthetics, and ingenious functional design make them an absolute standout. Choosing your kitchens is an excellent decision that homeowners will cherish for years to come.

- Rajiv Gupta | Interior Designe