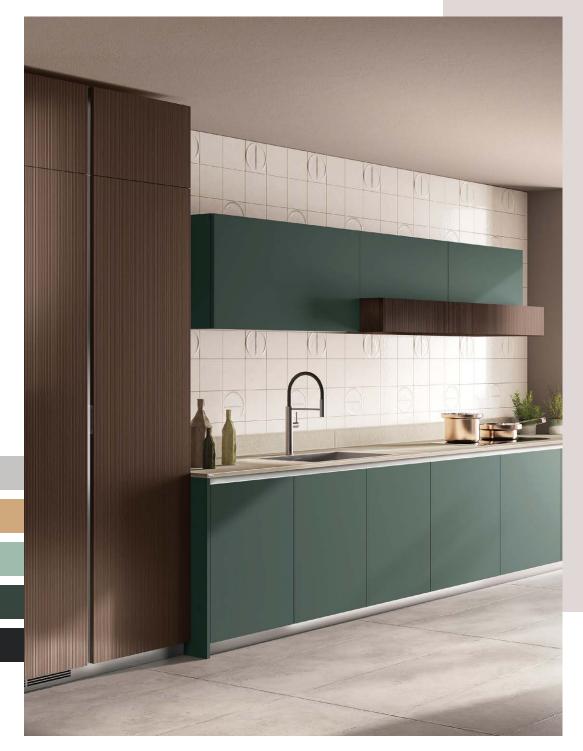

#### Dare to be different with Colourful creations

With our extensive palette of over 180 vibrant shades, you can infuse your kitchen with your unique personality and creativity.

Create your very own space of culinary delight By picking your favorite colour that screams you.

#### Unparalleled selection of over 180 shades and finishes

The inner carcass is constructed with robust and sturdy stainless steel of grade 204CU. The modular carcass is supported by stainless steel adjustable legs, capable of bearing weights up to 200 kg. The design accommodates any hardware.