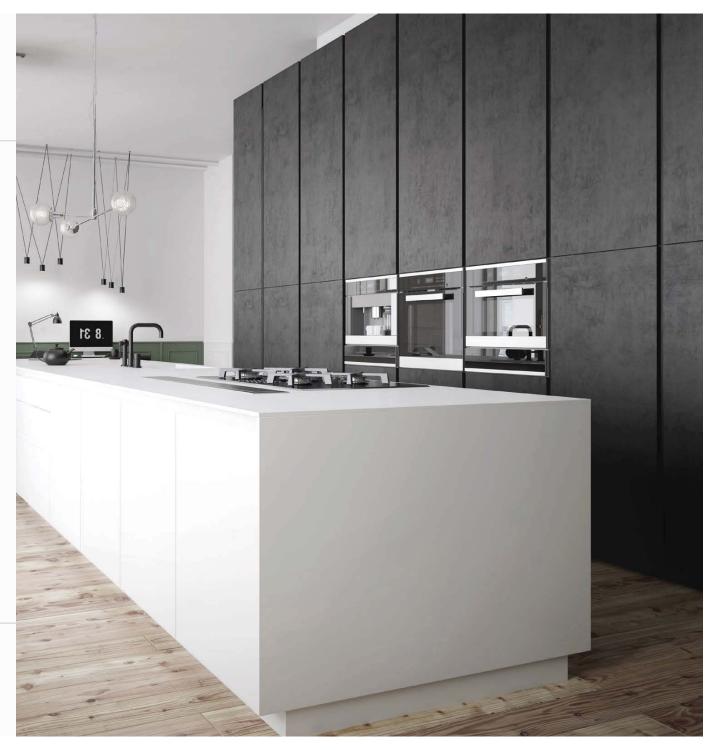

#### Dare to be different with Colourful creations

With our extensive palette of over 180 vibrant shades, you can infuse your kitchen with your unique personality and creativity.

Create your very own space of culinary delight By picking your favorite colour that screams you.

#### Unparalleled selection of over 180 shades and finishes

The inner carcass is constructed with robust and sturdy stainless steel of grade 204CU. The modular carcass is supported by stainless steel adjustable legs, capable of bearing weights up to 200 kg. The design accommodates any hardware.