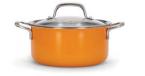

#### VIDA

Vibrant Coloured Ceramic Exterior

#### Available in

KADHAI

24cm ₹ **5,400/-** Teal & Volcanic

**FRYPAN** 

24cm ₹ **5,200/-**

Teal & Volcanic

POT

2L ₹ **4,700/** 