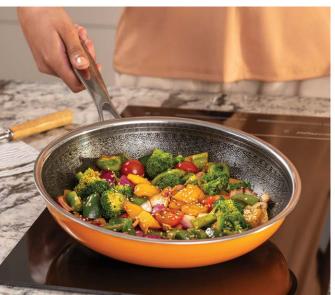

#### VIDA

Vibrant Coloured Ceramic Exterior

#### Available in

KADHAI

24cm ₹ **5,400/-** Teal & Volcanic

**FRYPAN** 

24cm ₹ **5,200/-**

Teal & Volcanic

POT

2L ₹ **4,700/** 