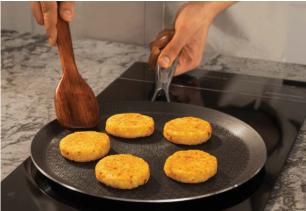

### STELLAR

**FRYPAN** 

Available in

22 cm ₹ **4200/-**

24 cm ₹ **4500/-** 26 cm ₹ **4800/-**

**SAUCEPAN** 

1.5L, 16 cm ₹ **3800/-**

KADHAI

22 cm ₹ **4300/-**

24 cm ₹ **4600/-** 26 cm ₹ **5000/-**

**TAWA** 

28 cm ₹ **4500/-**

PRESSURE COOKER

3L ₹ **4250/-**5L ₹ **5050/-** 2L ₹ **3850/-**3.5L ₹ **4850/-**