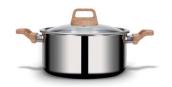

#### TIMBER

Elevated **Wood-Finish**Bakelite Handles

# TIMBER

Available in

24 cm ₹ **3,500/-**

KADHAI

22 cm ₹ **3,400/-**

24 cm ₹ **3,600/-** 26 cm ₹ **4,100/-**

SAUCEPAN

1.5L, 16 cm ₹ **3,800/-**

POT

2L ₹ **3,700/-**

3L ₹ **4,000/-** 5L ₹ **4,500/-**

Indulge in the artistry of cooking with Arttd'inox's premium cookware collection—where style meets functionality. Crafted with precision, each piece is a statement of elegance, enhancing your cooking experience with sophistication.