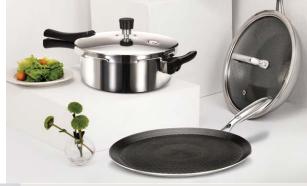

# TIMBER

Available in

24 cm ₹ **3,500/-**

KADHAI

22 cm ₹ **3,400/-**

24 cm ₹ **3,600/-** 26 cm ₹ **4,100/-**

SAUCEPAN

1.5L, 16 cm ₹ **3,800/-**

POT

2L ₹ **3,700/-**

3L ₹ **4,000/-** 5L ₹ **4,500/-**

Indulge in the artistry of cooking with Arttd'inox's premium cookware collection—where style meets functionality. Crafted with precision, each piece is a statement of elegance, enhancing your cooking experience with sophistication.