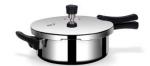

22 cm ₹ **4300/-**

24 cm ₹ **4600/-** 26 cm ₹ **5000/-**

**TAWA** 

28 cm ₹ **4500/-**

PRESSURE COOKER

3L ₹ **4250/-**5L ₹ **5050/-** 2L ₹ **3850/-**3.5L ₹ **4850/-**