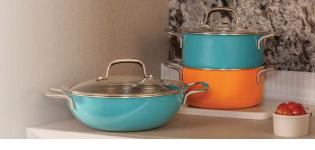

#### VIDA

Vibrant Coloured Ceramic Exterior

# VIDA

#### Available in

KADHAI

24cm ₹ **5,400/-** Teal & Volcanic

**FRYPAN** 

24cm ₹ **5,200/-**

Teal & Volcanic

POT

2L ₹ **4,700/** 

3L ₹ **4,900/**  ● Teal & Volcanic

● Teal & Volcanic