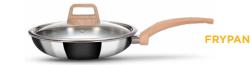

#### TIMBER

Elevated **Wood-Finish**Bakelite Handles

# TIMBER

Available in

24 cm ₹ **3,500/-**

KADHAI

22 cm ₹ **3,400/-**

24 cm ₹ **3,600/-** 26 cm ₹ **4,100/-**

SAUCEPAN

1.5L, 16 cm ₹ **3,800/-**