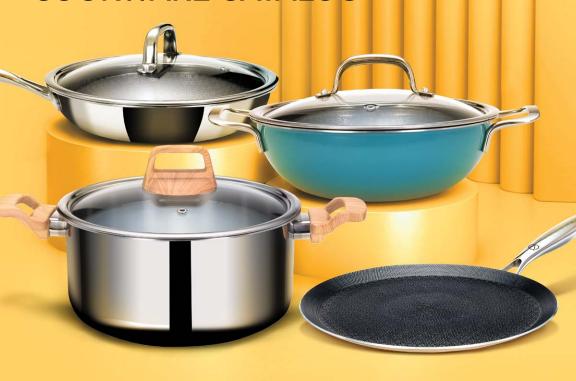

#### STELLAR

Mirror Polished Triply Exterior

#### VIDA

Vibrant Coloured Ceramic Exterior

#### TIMBER

Elevated **Wood-Finish**Bakelite Handles

#### PRODUCT HIGHLIGHTS

**7-Year** Warranty | Balanced Weight Distribution | Retains Nutrition