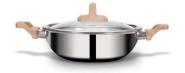

#### TIMBER

Elevated **Wood-Finish**Bakelite Handles

# TIMBER

Available in

24 cm ₹ **3,500/-**

KADHAI

22 cm ₹ **3,400/-**

24 cm ₹ **3,600/-** 26 cm ₹ **4,100/-**

SAUCEPAN

1.5L, 16 cm ₹ **3,800/-**