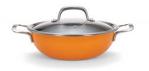

#### VIDA

Vibrant Coloured Ceramic Exterior

#### Available in

KADHAI

24cm ₹ **5,400/-** Teal & Volcanic

**FRYPAN** 

24cm ₹ **5,200/-**

Teal & Volcanic

POT

2L ₹ **4,700/** 