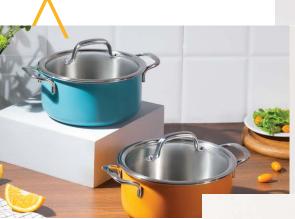

trive to create products that embody flawless quality and exhibit an exquisite finish. This commitment is realized through our world-class manufacturing acumen and the master craftsmanship abilities embedded in every facet of our work.



Arttd'inox epitomizes the essence of "Sense & Sensibility" within its product range, where each creation is a testament to this philosophy. "Sense" underscores functionality and quality, while "Sensibility" speaks to the meticulous craftsmanship and aesthetic finesse of each creation. Every product by Arttd'inox embodies an exotic blend of timeless design and functionality. Explore our range that meets the needs of the modern lifestyle and intricately infuses the artistic flair with a touch of elegance.



#### STELLAR

Mirror Polished Triply Exterior





#### VIDA

Vibrant Coloured Ceramic Exterior

#### TIMBER

Elevated **Wood-Finish**Bakelite Handles

#### PRODUCT HIGHLIGHTS



**7-Year** Warranty | Balanced Weight Distribution | Retains Nutrition









### STELLAR





**FRYPAN** 

Available in

22 cm ₹ **4200/-**

24 cm ₹ **4500/-** 26 cm ₹ **4800/-**



**SAUCEPAN** 

1.5L, 16 cm ₹ **3800/-**



KADHAI

22 cm ₹ **4300/-**

24 cm ₹ **4600/-** 26 cm ₹ **5000/-**



**TAWA** 

28 cm ₹ **4500/-**



PRESSURE COOKER

3L ₹ **4250/-**5L ₹ **5050/-** 2L ₹ **3850/-**3.5L ₹ **4850/-**

# VIDA









#### Available in

KADHAI

24cm ₹ **5,400/-** Teal & Volcanic

**FRYPAN** 

24cm ₹ **5,200/-**

Teal & Volcanic

POT

2L ₹ **4,700/** 

3L ₹ **4,900/**  ● Teal & Volcanic

● Teal & Volcanic

# TIMBER





Available in

24 cm ₹ **3,500/-**