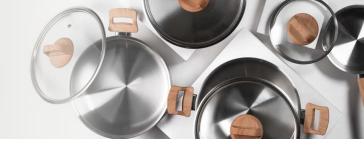

#### TIMBER

Elevated **Wood-Finish**Bakelite Handles

# TIMBER

Available in

24 cm ₹ **3,500/-**

KADHAI

22 cm ₹ **3,400/-**

24 cm ₹ **3,600/-** 26 cm ₹ **4,100/-**

SAUCEPAN

1.5L, 16 cm ₹ **3,800/-**

POT

2L ₹ **3,700/-**

3L ₹ **4,000/-** 5L ₹ **4,500/-**

Indulge in the artistry of cooking with Arttd'inox's premium cookware collection—where style meets functionality. Crafted with precision, each piece is a statement of elegance, enhancing your cooking experience with sophistication.