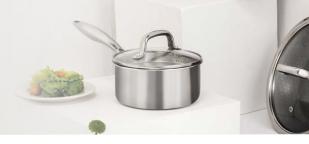

# TIMBER

Available in

24 cm ₹ **3,500/-**

KADHAI

22 cm ₹ **3,400/-**

24 cm ₹ **3,600/-** 26 cm ₹ **4,100/-**

SAUCEPAN

1.5L, 16 cm ₹ **3,800/-**

POT

2L ₹ **3,700/-**

3L ₹ **4,000/-** 5L ₹ **4,500/-**

Indulge in the artistry of cooking with Arttd'inox's premium cookware collection—where style meets functionality. Crafted with precision, each piece is a statement of elegance, enhancing your cooking experience with sophistication.