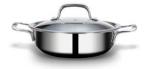

#### STELLAR

Mirror Polished Triply Exterior

### STELLAR

**FRYPAN** 

Available in

22 cm ₹ **4200/-**

24 cm ₹ **4500/-** 26 cm ₹ **4800/-**

**SAUCEPAN** 

1.5L, 16 cm ₹ **3800/-**

KADHAI

22 cm ₹ **4300/-**

24 cm ₹ **4600/-** 26 cm ₹ **5000/-**

**TAWA** 

28 cm ₹ **4500/-**

PRESSURE COOKER

3L ₹ **4250/-**5L ₹ **5050/-** 2L ₹ **3850/-**3.5L ₹ **4850/-**