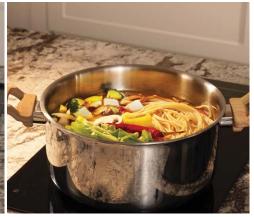

#### Available in

KADHAI

24cm ₹ **5,400/-** Teal & Volcanic

**FRYPAN** 

24cm ₹ **5,200/-**

Teal & Volcanic

POT

2L ₹ **4,700/** 

3L ₹ **4,900/**  ● Teal & Volcanic

● Teal & Volcanic