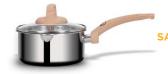

#### TIMBER

Elevated **Wood-Finish**Bakelite Handles

# TIMBER

Available in

24 cm ₹ **3,500/-**

KADHAI

22 cm ₹ **3,400/-**

24 cm ₹ **3,600/-** 26 cm ₹ **4,100/-**

SAUCEPAN

1.5L, 16 cm ₹ **3,800/-**