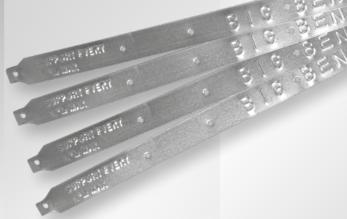

# DEFINING **FEATURES**

- Prevent board ends from splitting
- Custom branding available to promote your company

- Manufactured from Galvanized Steel to provide board ends with tough protection against wear and tear.
- Each band has 7 pre-punctured nail holes and 4 'teeth' to secure it in place.

Each band can be embossed with up to 10 letters for branding purposes.