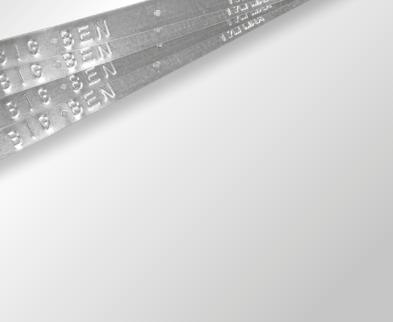

# DEFINING **FEATURES**

- Prevent board ends from splitting
- Custom branding available to promote your company

- Manufactured from Galvanized Steel to provide board ends with tough protection against wear and tear.
- Each band has 7 pre-punctured nail holes and 4 'teeth' to secure it in place.

Each band can be embossed with up to 10 letters for branding purposes.