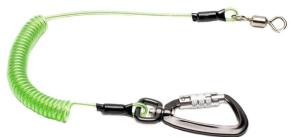

## PRODUCT DATA SHEET 01.15

3020SLC

HEAVY DUTY 100% LOCKING TOOL SAFETY ROPE

| Product      | Heavy Duty Tool Safety<br>Rope                                                                                     |  |
|--------------|--------------------------------------------------------------------------------------------------------------------|--|
| Product code | TS-3020SLC                                                                                                         |  |
| Description  | 1.7m Tool Safety Rope<br>with Heavy Duty Swivel<br>Twist Lock Carabina and<br>Heavy Duty Swivel.                   |  |
| SWL          | 3kg                                                                                                                |  |
| Notes        | Comes with connection of your choice: - Wire Loop - 30mm HD Split Ring - 24mm HD Split Ring - Mallon Carabina Link |  |