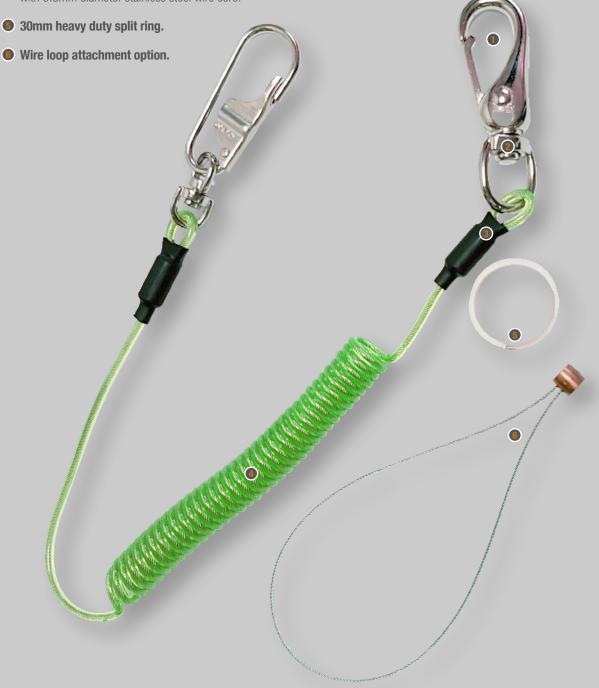

# DEFINING **FEATURES**

- Fully extends to 1.75m
- Comes complete with large spring clip connector
- Includes wire loop and split ring

## ADDITIONAL FEATURES

- Stainless steel spring clip.
- Meavy duty swivel.
- Meat sealed connection points.
- 3mm diameter cord with 0.8mm diameter stainless steel wire core.

FIRST FOR QUALITY