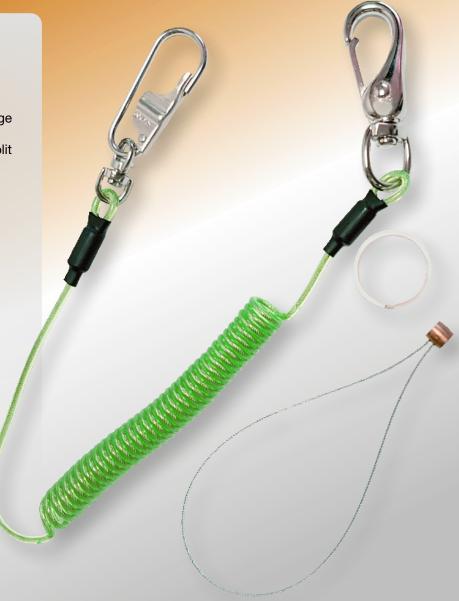

# DEFINING **FEATURES**

- Fully extends to 1.75m
- Comes complete with large spring clip connector
- Includes wire loop and split ring

## ADDITIONAL FEATURES

- Stainless steel spring clip.
- Meavy duty swivel.
- Meat sealed connection points.
- 3mm diameter cord with 0.8mm diameter stainless steel wire core.

FIRST FOR QUALITY