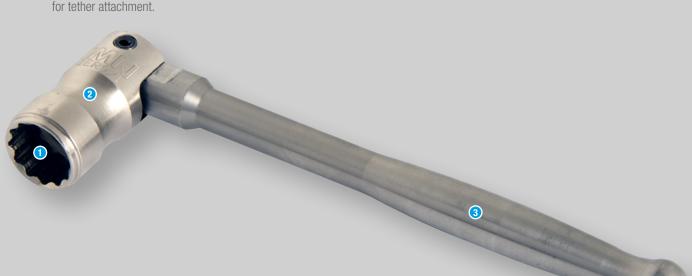

## THE TOOLS OF THE TRADE

Pinched box design to allow more movement in tight areas.

**1** 22mm box

**3 Erganomically shaped handle** for a more comfortable grip.

Manufactured hole

Manufactured hole
for tether attachment.