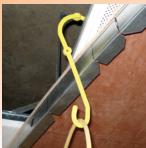

## DEFINING **FEATURES**

- Very simple cable management system
- Designed to be hung from scaffolding or screwed to ceiling or wall
- Highly flexible
- Reusable and recyclable

**FIRST FOR SAFETY** 