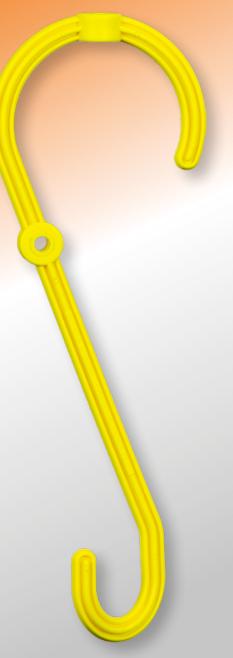

# PRODUCT DATA SHEET 09.23

**SKYHOOK** 

**CABLE SUPPORT** 

## DEFINING **FEATURES**

- Very simple cable management system
- Designed to be hung from scaffolding or screwed to ceiling or wall
- Highly flexible
- Reusable and recyclable

**FIRST FOR SAFETY** 

#### ORDERING INFORMATION

| PART NO | MAXIMUM<br>LOAD | MATERIAL | RECYCLABLE | LENGTH | WIDTH<br>(at widest point) | HOOK DIAMETERS |       |
|---------|-----------------|----------|------------|--------|----------------------------|----------------|-------|
|         |                 |          |            |        |                            | Large          | Small |
| SE-6000 | 5kg             | Plastic  | Yes        | 250mm  | 85mm                       | 65mm           | 28mm  |