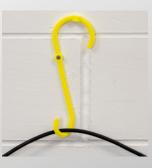

## DEFINING **FEATURES**

- Very simple cable management system
- Designed to be hung from scaffolding or screwed to ceiling or wall
- Highly flexible
- Reusable and recyclable

**FIRST FOR SAFETY** 

#### ORDERING INFORMATION

| PART NO | MAXIMUM<br>LOAD | MATERIAL | RECYCLABLE | LENGTH | WIDTH<br>(at widest point) | HOOK DIAMETERS |       |
|---------|-----------------|----------|------------|--------|----------------------------|----------------|-------|
|         |                 |          |            |        |                            | Large          | Small |
| SE-6000 | 5kg             | Plastic  | Yes        | 250mm  | 85mm                       | 65mm           | 28mm  |