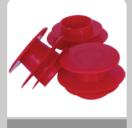

## PRODUCT DATA SHEET 09.23

**CUBBY CAP** 

### DEFINING **FEATURES**

- Prevents objects from entering the tube
- Prevents any contaminates falling out of the tube while at
- More secure than traditional end caps
- · Discrete flush fit.
- Made from high density polythene

### **ORDERING INFORMATION**

| PART NO  | FIT TYPE | MATERIAL                  | COMPATIBLE TUBE | PACK QUANTITY |
|----------|----------|---------------------------|-----------------|---------------|
| SC-6682Y | Flanged  | High Density<br>Polythene | 4mm             | 100           |
| SC-6684Y | Flush    |                           |                 |               |