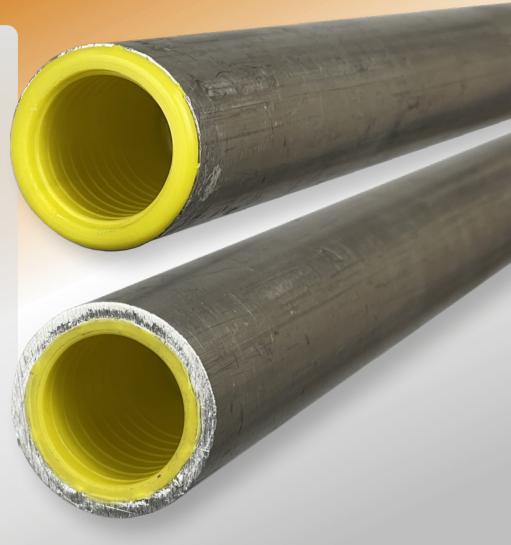

### DEFINING **FEATURES**

- Prevents objects from entering the tube
- Prevents any contaminates falling out of the tube while at
- More secure than traditional end caps
- · Discrete flush fit.
- Made from high density polythene

### **ORDERING INFORMATION**

| PART NO  | FIT TYPE | MATERIAL                  | COMPATIBLE TUBE | PACK QUANTITY |
|----------|----------|---------------------------|-----------------|---------------|
| SC-6682Y | Flanged  | High Density<br>Polythene | 4mm             | 100           |
| SC-6684Y | Flush    |                           |                 |               |