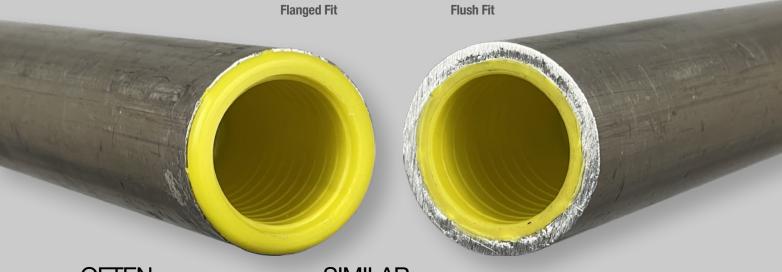

### **ORDERING INFORMATION**

| PART NO  | FIT TYPE | MATERIAL                  | COMPATIBLE TUBE | PACK QUANTITY |
|----------|----------|---------------------------|-----------------|---------------|
| SC-6682Y | Flanged  | High Density<br>Polythene | 4mm             | 100           |
| SC-6684Y | Flush    |                           |                 |               |