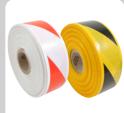

# DEFINING FEATURES

- Self-adhesive PVC
- Heavy-duty
- Available in black/yellow & red/white

- Manufactured from heavy-duty PVC for high tack and adhesion
- Suitable for both indoor and outdoor applications
- Available in two high visability colours - red/white & black/yellow

#### ORDERING INFORMATION

| PART NO  | COLOURS      | TAPE WIDTH | ROLL LENGTH | ADHESIVE | BOX QTY  |
|----------|--------------|------------|-------------|----------|----------|
| SC-3032Y | Black/Yellow | 50mm       | 33m         | Yes      | 24 Rolls |
| SC-3032R | Red/White    |            |             |          | 36 Rolls |