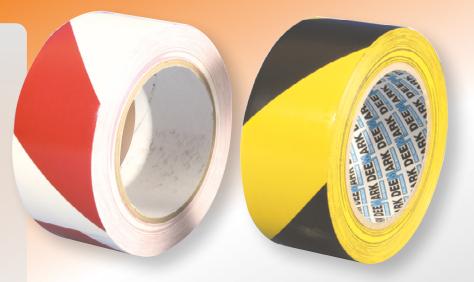

## PRODUCT DATA SHEET 08.23

 $\sim$ 

**HAZARD TAPE** 

က

**SELF-ADHESIVE** 

# DEFINING FEATURES

- Self-adhesive PVC
- Heavy-duty
- Available in black/yellow & red/white

- Manufactured from heavy-duty PVC for high tack and adhesion
- Suitable for both indoor and outdoor applications
- Available in two high visability colours - red/white & black/yellow

#### ORDERING INFORMATION

| PART NO  | COLOURS      | TAPE WIDTH | ROLL LENGTH | ADHESIVE | BOX QTY  |
|----------|--------------|------------|-------------|----------|----------|
| SC-3032Y | Black/Yellow | 50mm       | 33m         | Yes      | 24 Rolls |
| SC-3032R | Red/White    |            |             |          | 36 Rolls |