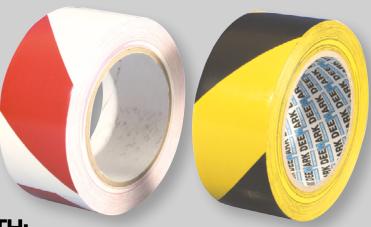

## PRODUCT DATA SHEET 08.23

 $\sim$ 

**HAZARD TAPE** 

က

**SELF-ADHESIVE** 

# DEFINING FEATURES

- Self-adhesive PVC
- Heavy-duty
- Available in black/yellow & red/white

- Manufactured from heavy-duty PVC for high tack and adhesion
- Suitable for both indoor and outdoor applications
- Available in two high visability colours - red/white & black/yellow

#### ORDERING INFORMATION

| PART NO  | COLOURS      | TAPE WIDTH | ROLL LENGTH | ADHESIVE | BOX QTY  |
|----------|--------------|------------|-------------|----------|----------|
| SC-3032Y | Black/Yellow | 50mm       | 33m         | Yes      | 24 Rolls |
| SC-3032R | Red/White    |            |             |          | 36 Rolls |