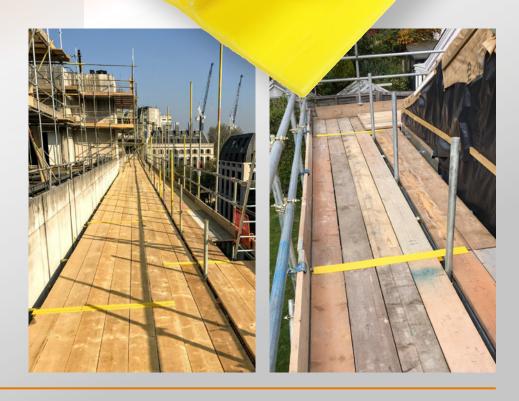

## PRODUCT DATA SHEET 08.23

9 1 3

SAFELINX SCAFFOLD BOARD RETAINER

# DEFINING **FEATURES**

- Safe and effective board retention device
- Available to order in 3 length options
- Suitable for both wood and plastic boards

FIRST FOR SAFETY

- Manufactured from sturdy composite plastic.
- Easily cut to any length.
- Suitable for use with both wood and plastic boards (38mm).

#### SUITABLE INDUSTRIES

SCAFFOLDING

OIL & GAS

CONSTRUCTION

ROOFING

BRICKWORK

DEMOLITION

**FIRST FOR QUALITY**