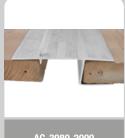

# DEFINING **FEATURES**

- Safe and effective board retention device
- Available to order in 3 length options
- Suitable for both wood and plastic boards

FIRST FOR SAFETY

- Manufactured from sturdy composite plastic.
- Easily cut to any length.
- Suitable for use with both wood and plastic boards (38mm).

### **ORDERING INFORMATION:**

| PART NO   | LENGTH           | SUITABLE BOARD WIDTH |
|-----------|------------------|----------------------|
| SC-2913-4 | 915mm (4 board)  | 38mm                 |
| SC-2913-5 | 1125mm (5 board) |                      |
| SC-2913-6 | 1400mm (6 board) |                      |