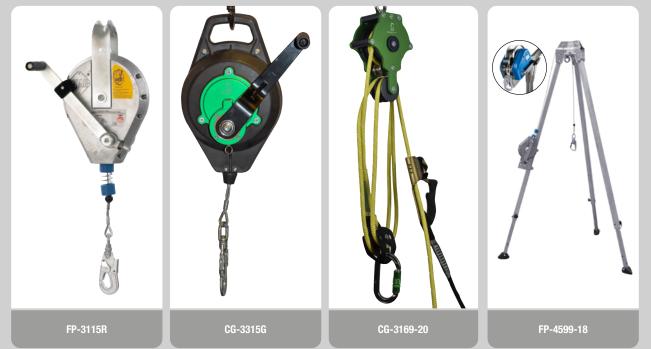

process of a rescue operation much easier due to the increased stability.



# **FIRST FOR SAFETY**



Manufactured from Flexible Low Density Polyethylene which compensates for all body shapes, increasing comfort.

Multiple Handles located around the stretcher to aid transport.

 Metal Eyelets throughout the stretcher for lifting strop attachment.

Webbing spans both flanks for increased stability.

Adjustable Cross-Belts
 for easily securing rescuee.

 Compact easily rolls into small compact size for transportation/storage.

 4-Point Lifting Strop with steel locking carabinas – Conforms to EN358.

• Waterproof Carry-Bag with shoulder straps to aid transportation.





🕅 01432 346800 🖂 sales@leachs.com 🗈 www.leachs.com

# ORDERING INFORMATION

### **RESCUE BLOCKS**

CONFINED SPACE RESCUE



## **ORDERING INFORMATION**

| PART NO | CONFORMITY               | LENGTH | WIDTH | MAX RECOMMENDED<br>USER WEIGHT: | MATERIALS                   |           |                    |
|---------|--------------------------|--------|-------|---------------------------------|-----------------------------|-----------|--------------------|
|         |                          |        |       |                                 | Stretcher                   | Webbing   | Buckles            |
| SC-1077 | CE 93/42/<br>EEC CLASS 1 | 2300mm | 915mm | 400kg                           | Low Density<br>Polyethylene | Polyester | Stainless<br>Steel |

### SUITABLE INDUSTRIES





OIL & GAS



ROOFING

BRICKWORK





**FIRST FOR SOLUTIONS** 

🕐 01432 346800 🖂 sales@leachs.com 🕒 www.leachs.com