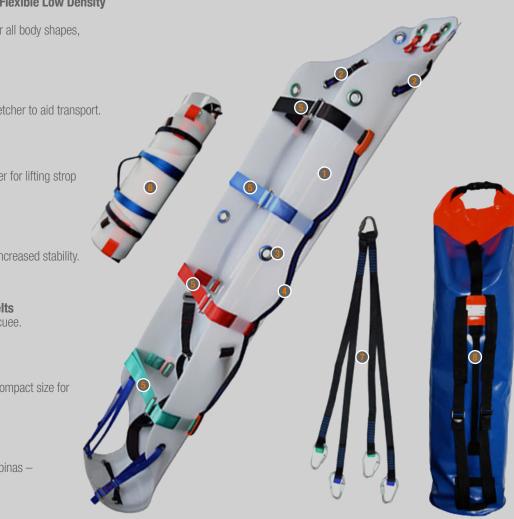

# **FIRST FOR SAFETY**

Manufactured from Flexible Low Density Polyethylene which compensates for all body shapes, increasing comfort.

Multiple Handles located around the stretcher to aid transport.

 Metal Eyelets throughout the stretcher for lifting strop attachment.

Webbing spans both flanks for increased stability.

Adjustable Cross-Belts
 for easily securing rescuee.

 Compact easily rolls into small compact size for transportation/storage.

 4-Point Lifting Strop with steel locking carabinas – Conforms to EN358.

• Waterproof Carry-Bag with shoulder straps to aid transportation.

🕅 01432 346800 🖂 sales@leachs.com 🗈 www.leachs.com