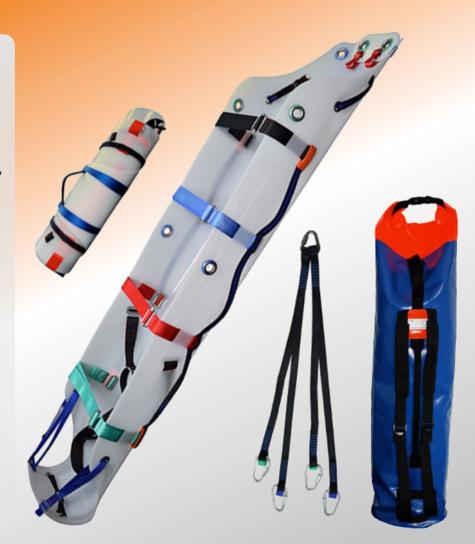

### **INCLUDES:**

- Lightweight
- Kits Includes Lifting Strops
- Comes in shoulder strap carry bag
- Suitable for confined space
  use

#### ADDITIONAL FEATURES/ INFORMATION:

This stretcher is designed to maintain neutral buoyancy, making the handling process of a rescue operation much easier due to the increased stability.

# **FIRST FOR SAFETY**

Manufactured from Flexible Low Density Polyethylene which compensates for all body shapes, increasing comfort.

Multiple Handles located around the stretcher to aid transport.

 Metal Eyelets throughout the stretcher for lifting strop attachment.

Webbing spans both flanks for increased stability.

Adjustable Cross-Belts
 for easily securing rescuee.

 Compact easily rolls into small compact size for transportation/storage.

 4-Point Lifting Strop with steel locking carabinas – Conforms to EN358.

• Waterproof Carry-Bag with shoulder straps to aid transportation.

🕅 01432 346800 🖂 sales@leachs.com 🗈 www.leachs.com