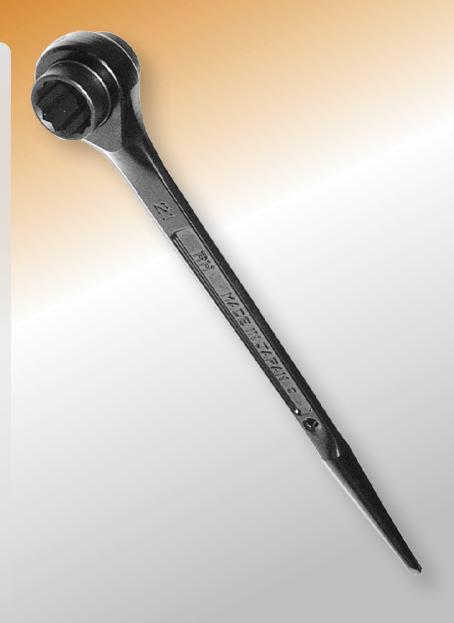

# STEEL BOX TYPE PODGER RATCHET

## DEFINING **FEATURES**

- Forged steel podger handle
- Double sided box
- Personalised engraving available

## ORDERING INFORMATION

| PART NO | BOX SIZE | LENGTH | UNIT WEIGHT |
|---------|----------|--------|-------------|
| RA-1552 | 24/24mm  | 330mm  | 440g        |
| RA-1556 | 30/30mm  | 395mm  | 900g        |