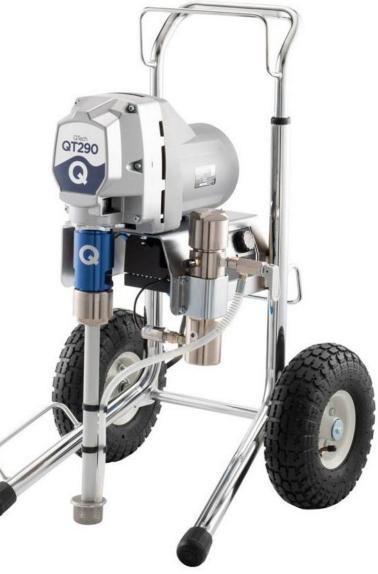

# **QTech QT290** Electric airless paint sprayer

## QTech QT290

Electric airless paint sprayer

110 volt 240 volt

#### Performance

Flow 2.9ltr/min Max tip 0.027" MWP 207 bar/3000 psi

#### **Complete With**

QTech QT390 airless spray gun QTech Contractor 517 airless tip & guard 1/4" x 15m textile braided hose assembly

### **Specification**

Motor 1300 watt Weight 33.0 kg Warranty WarrantyPlus