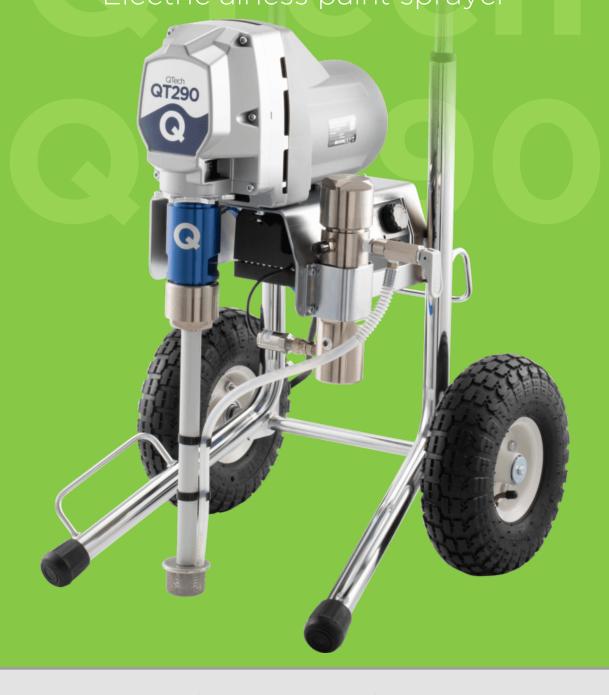

# **QTech QT290** Electric airless paint sprayer

## QTech QT290

Electric airless paint sprayer

110 volt 240 volt

#### Performance

Flow 2.9ltr/min Max tip 0.027" MWP 207 bar/3000 psi

#### **Complete With**

QTech QT390 airless spray gun QTech Contractor 517 airless tip & guard 1/4" x 15m textile braided hose assembly

### **Specification**

Motor 1300 watt Weight 33.0 kg Warranty WarrantyPlus