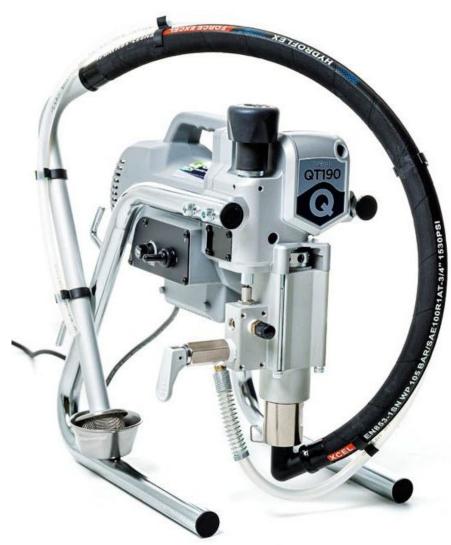

# QTech QT190

### Electric airless paint sprayer

## QTech QT190

Electric airless paint sprayer

110 volt 240 volt

#### Performance

Flow 1.9ltr/min Max tip 0.021″ MWP 207 bar/3000 psi

#### **Complete With**

QTech QT390 airless spray gun QTech Contractor 517 airless tip & guard 1/4" x 7.5m textile braided hose assembly

#### **Specification**

Motor 700 watt Weight 11.4 kg Warranty WarrantyPlus