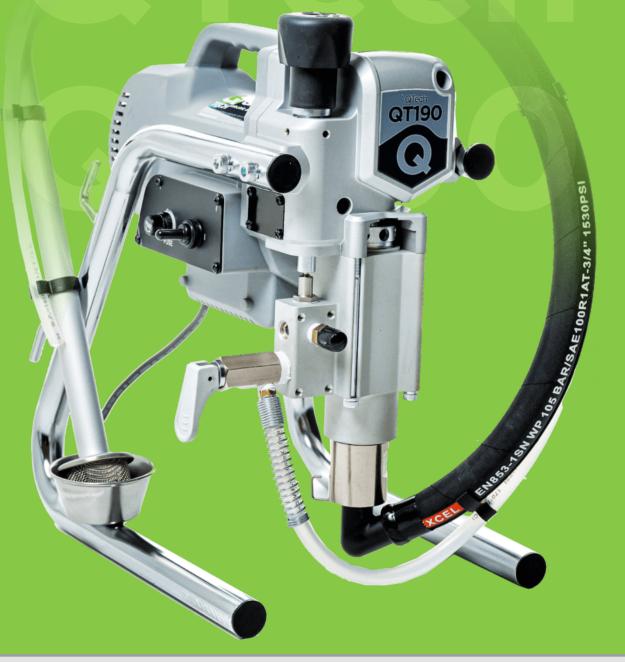

# QTech QT190

### Electric airless paint sprayer

## QTech QT190

Electric airless paint sprayer

110 volt 240 volt

#### Performance

Flow 1.9ltr/min Max tip 0.021″ MWP 207 bar/3000 psi

#### **Complete With**

QTech QT390 airless spray gun QTech Contractor 517 airless tip & guard 1/4" x 7.5m textile braided hose assembly

#### **Specification**

Motor 700 watt Weight 11.4 kg Warranty WarrantyPlus