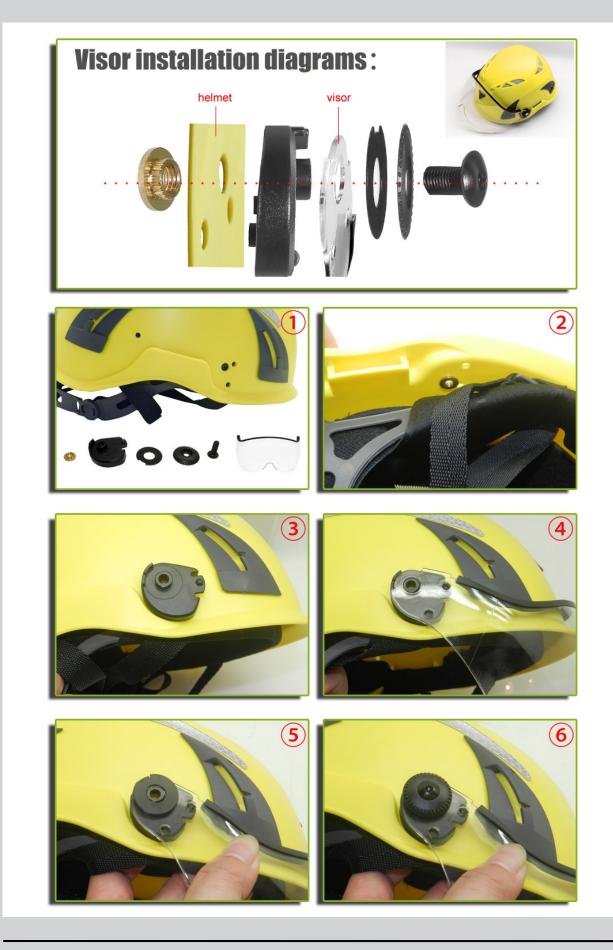

## PRODUCT DATA SHEET 11.17

HELMET VISOR

| Helmet Visor                                                                                     |                                                                                                                                                                                                                                                                |
|--------------------------------------------------------------------------------------------------|----------------------------------------------------------------------------------------------------------------------------------------------------------------------------------------------------------------------------------------------------------------|
| PP-B-HH300-C - Clear<br>PP-B-HH300-T - Tinted                                                    |                                                                                                                                                                                                                                                                |
| Helmet visor to be used in<br>conjunction with the<br>BIG BEN UltraLite Height<br>Safety Helmet. |                                                                                                                                                                                                                                                                |
| Available Clear or Tinted.                                                                       |                                                                                                                                                                                                                                                                |
| EN166                                                                                            |                                                                                                                                                                                                                                                                |
| Boxed singly.                                                                                    |                                                                                                                                                                                                                                                                |
| All fixings supplied.                                                                            |                                                                                                                                                                                                                                                                |
| For fitting instructions follow the steps overleaf                                               |                                                                                                                                                                                                                                                                |
|                                                                                                  | PP-B-HH300-C - Clear<br>PP-B-HH300-T - Tinted<br>Helmet visor to be used in<br>conjunction with the<br>BIG BEN UltraLite Height<br>Safety Helmet.<br>Available Clear or Tinted.<br>EN166<br>Boxed singly.<br>All fixings supplied.<br>For fitting instructions |