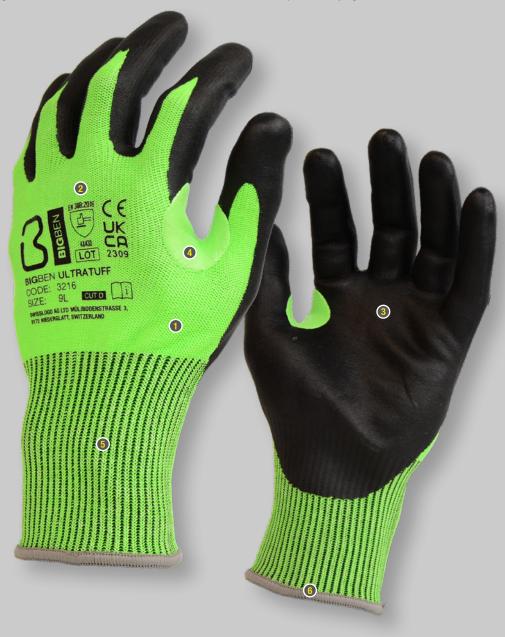

# ADDITIONAL FEATURES

Woven polyester Liner

for reduced rigidity, greater flexibility and enhanced protective properties.

Product Rating, Code & Size

clearly displayed.

**3** Foam Nitrile Palm

for closer grip and increased resistance to puncturing and tearing.

Ouble dipped reinforced thumb crotch

to provide extra protection against wear especially designed for scaffolders handling scaffold tubes and boards.

**5** Elasticated wrist weave

to increase comfort and flexibility while maintaining close-fit shape.

**6** Hemmed Wrist-ends

to prevent fraying.