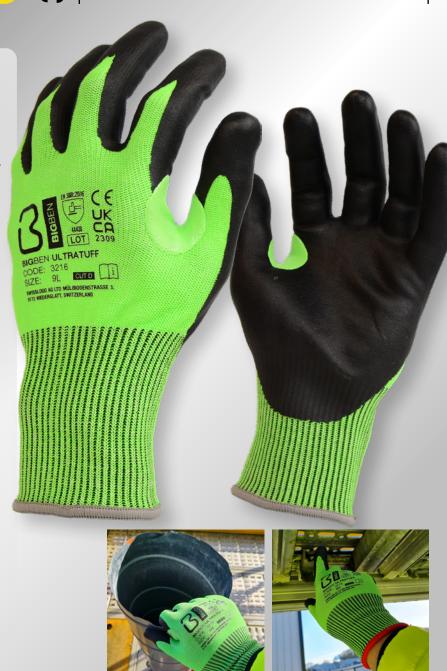

## PRODUCT DATA SHEET 12.23

ULTRATUFF FOAM NITRILE
GRIP GLOVE

2

**CUT LEVEL D** 

# DEFINING **FEATURES**

- Lightweight, Durable and Dexterous
- Superior Specification Quality
- Foam Nitrile Grip
- Tough, Close-Knit Liner
- Available in sizes 8/M, 9/L and 10/XL

### **CONFORMITY:**

EN388:2016 RATING: 4X43D

EN 388:2016

4X43D