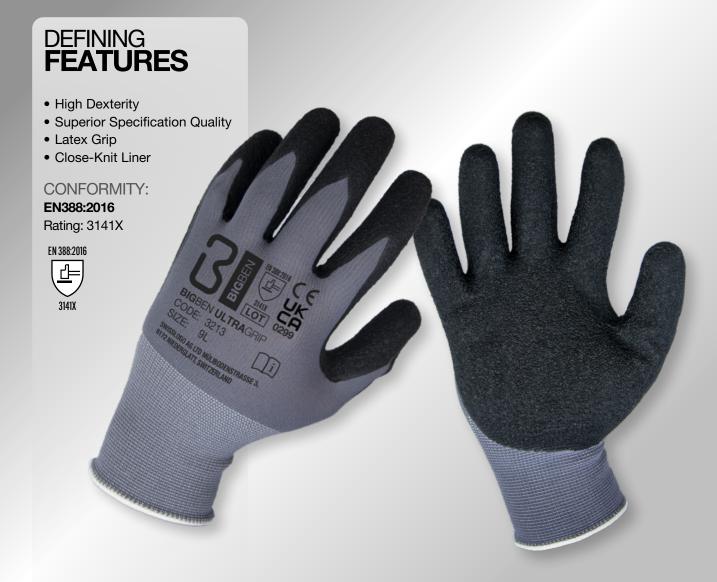

## PRODUCT DATA SHEET 10.23

က | ULTRAGRIP GLOVES

1

2

က

TAKING SAFETY TO NEW HEIGHTS

### ADDITIONAL FEATURES

- Nylon/Spandex Liner
  for versatile flexibility, tighter fit and enhanced protective properties.
- Product Rating, Code & Size clearly displayed.

- 6 Crinkle Latex palm for robust grip composition and greater tactile sensitivity.
- 4 Hemmed Wrist-ends to prevent fraying and maintain close-fit.