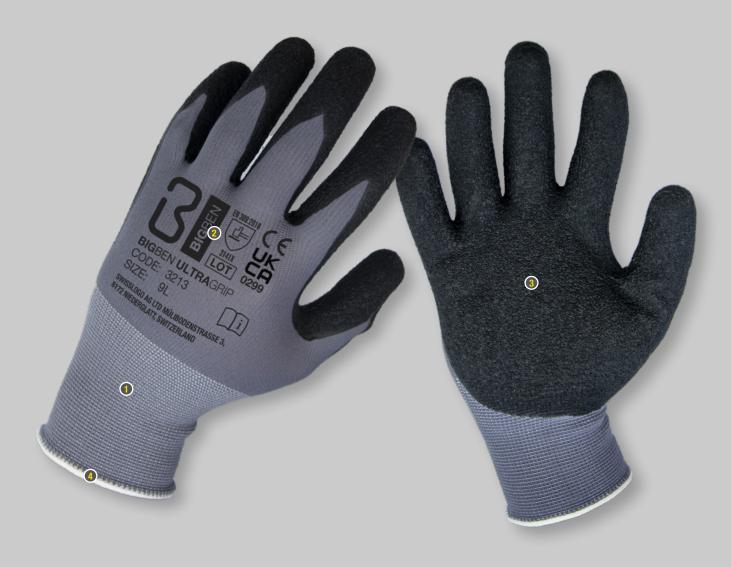

### ADDITIONAL FEATURES

- Nylon/Spandex Liner
  for versatile flexibility, tighter fit and enhanced protective properties.
- Product Rating, Code & Size clearly displayed.

- 6 Crinkle Latex palm for robust grip composition and greater tactile sensitivity.
- 4 Hemmed Wrist-ends to prevent fraying and maintain close-fit.