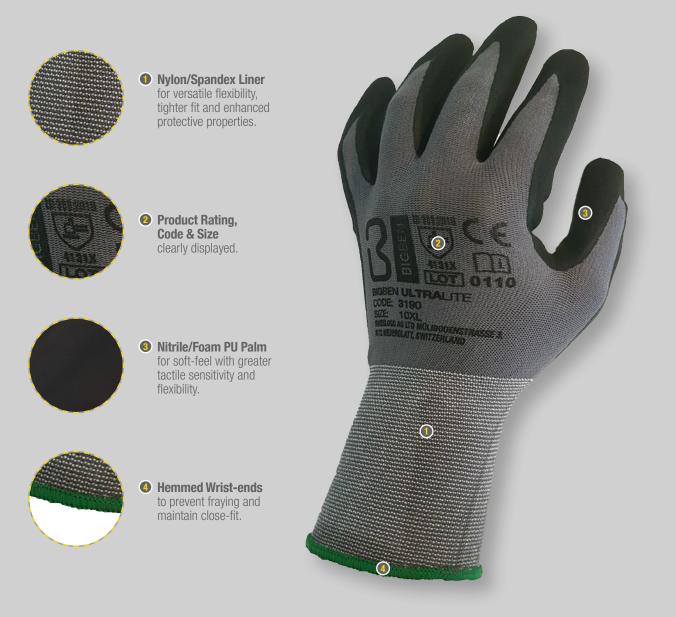

## CONFORMS TO:

EN388:2016 **RATING: 4131X** 

#### EN 388:2016

ADDITIONAL FEATURES/ **INFORMATION:** 

Engineered to be the perfect glove, it is highly resistant to tears and features the best abrasion resistance rating available by **BIG**BEN.

bigbensafety.com