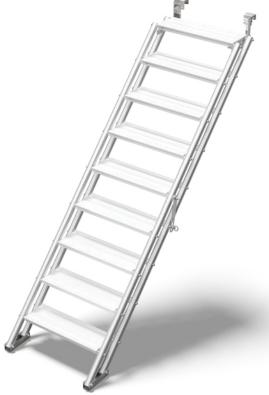

### Technical Information

| STANDARD       | BS EN 12811                                                                                                                      |
|----------------|----------------------------------------------------------------------------------------------------------------------------------|
| VERSIONS       | There are 5 standard versions available:<br>4 tread (1.0m), 6 tread (1.5m), 9 tread (2.0m),<br>12 tread (2.5m) & 15 tread (3.0m) |
| STAIR ANGLE    | Variable from 31.6 $^{\circ}$ to 50.8 $^{\circ}$                                                                                 |
| TREAD WIDTH    | 630mm clear internal width                                                                                                       |
| TREAD DEPTH    | 205mm overall                                                                                                                    |
| TREAD LOADING  | 200kg UDL                                                                                                                        |
| TREAD MATERIAL | Extruded aluminium slip-resistant planks                                                                                         |
| STRINGERS      | 48mm dia. extruded aluminium tube                                                                                                |
| HANDRAILS      | Quick-fitting aluminium handrails                                                                                                |
|                |                                                                                                                                  |