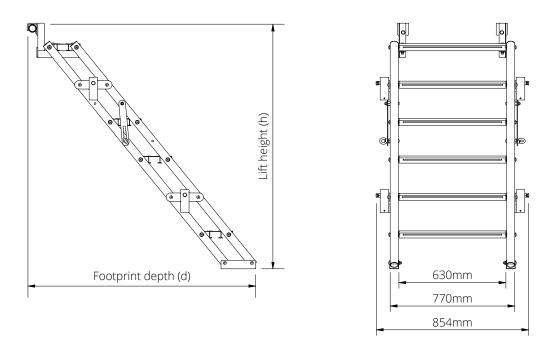

### Dimensions

All units have a clear tread width of 630mm and an overall width of 854mm including handrail sockets. Units without handrail sockets are 770mm wide.

| Product                                         | Steps | Lift Height (h) |           | Footprint (d) |           | Weight |
|-------------------------------------------------|-------|-----------------|-----------|---------------|-----------|--------|
| Floudet                                         |       | Min. lift       | Max. lift | Min. lift     | Max. lift | weight |
| 1.0m Universal Stair Unit inc. Handrail Sockets | 4     | 732             | 1001      | 994           | 1228      | 25.5   |
| 1.5m Universal Stair Unit inc. Handrail Sockets | 6     | 1030            | 1493      | 1713          | 1354      | 32.8   |
| 2.0m Universal Stair Unit inc. Handrail Sockets | 9     | 1477            | 2106      | 2442          | 1894      | 43.6   |
| 2.5m Universal Stair Unit inc. Handrail Sockets | 12    | 1925            | 2769      | 3162          | 2423      | 67.8   |
| 3.0m Universal Stair Unit inc. Handrail Sockets | 15    | 2372            | 3431      | 3899          | 2976      | 76.3   |