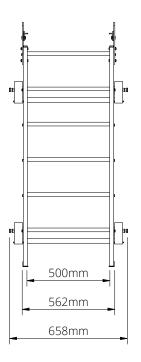

### **Dimensions**

All units have a clear tread width of 500mm and an overall width of 658mm including handrail sockets. Units without handrail sockets are 562mm at the widest point (accross the hooks).