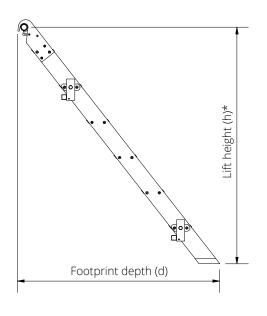

| Product                                     | Steps | Lift Height (h)* | Footprint (d) | Weight |
|---------------------------------------------|-------|------------------|---------------|--------|
| 1.0m Fixed Stair Unit inc. Handrail Sockets | 4     | 940              | 840           | 15.3   |
| 1.5m Fixed Stair Unit inc. Handrail Sockets | 6     | 1440             | 1230          | 18.9   |
| 2.0m Fixed Stair Unit inc. Handrail Sockets | 9     | 1940             | 1620          | 23.5   |

<sup>\*</sup> All lift heights are measured from the floor to the centre of the connecting tube.

| Product                     | Steps | Weight |
|-----------------------------|-------|--------|
| Fixed Stair Handrail - 1.0m | 4     | 6.1    |
| Fixed Stair Handrail - 1.5m | 6     | 7.5    |
| Fixed Stair Handrail - 2.0m | 9     | 8.7    |