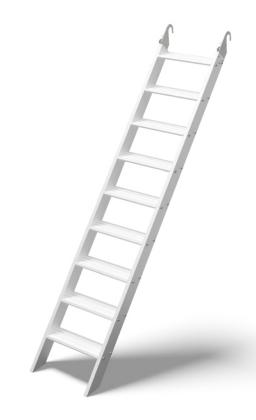

## **Technical Information**

BS EN 12811 **STANDARD** 

**VERSIONS** There are 3 standard versions available:

4 tread (1.0m), 6 tread (1.5m) & 9 tread (2.0m)

52.0 ° **STAIR ANGLE** 

**TREAD WIDTH** 500mm clear internal width

TREAD DEPTH 140mm overall

TREAD LOADING 200kg UDL

TREAD MATERIAL Extruded aluminium slip-resistant planks

**STRINGERS** Rectangular extruded aluminium tube

**HANDRAILS** Quick-fitting aluminium handrails

**TOP BRACKETS** Scaffold tube compatible hooks with locking mechanism