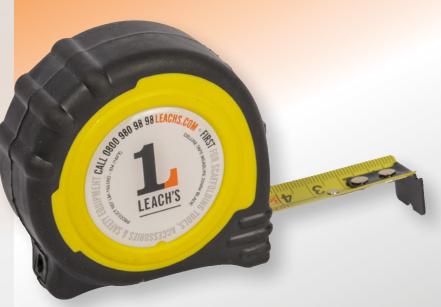

## DEFINING **FEATURES**

- Shock-absorbing co-moulded rubber casing
- Non-slip grip design
- Corrosion-resistant end hook
- Double sided tape option available

- Co-moulded rubber casing offers high shock-absorbing capacity and increased levels of grip.
- Easy-slide thumb lock
- Tough steel easy-read tape blade Double sided option available.

- Corrosion-resistant end hook to increase longevity.
- Tape information for easy product identification.