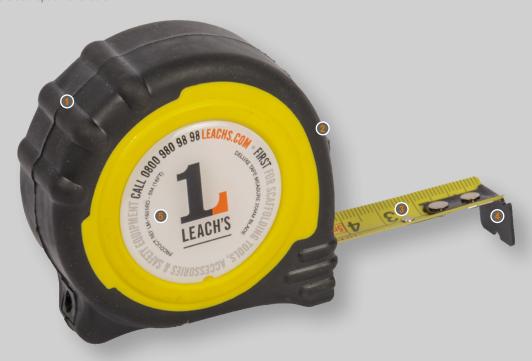

## DEFINING **FEATURES**

- Shock-absorbing co-moulded rubber casing
- Non-slip grip design
- Corrosion-resistant end hook
- Double sided tape option available

- Co-moulded rubber casing offers high shock-absorbing capacity and increased levels of grip.
- Easy-slide thumb lock
- Tough steel easy-read tape blade Double sided option available.

- Corrosion-resistant end hook to increase longevity.
- Tape information for easy product identification.