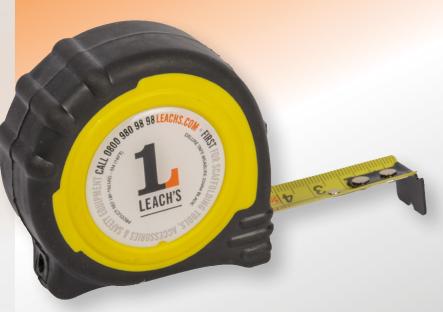

# PRODUCT DATA SHEET 07.23

2 4 9

RUBBER ENCLOSED TAPE MEASURE

**5M** 

## DEFINING **FEATURES**

- Shock-absorbing co-moulded rubber casing
- Non-slip grip design
- Corrosion-resistant end hook
- Double sided tape option available

- Co-moulded rubber casing offers high shock-absorbing capacity and increased levels of grip.
- Easy-slide thumb lock
- Tough steel easy-read tape blade Double sided option available.

- Corrosion-resistant end hook to increase longevity.
- Tape information for easy product identification.