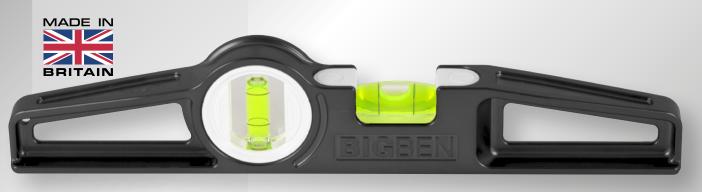

# SCAFFOLDERS MAGNETIC

1614VCB

BIGBEN

- Vista-Tech Vial
- Very Lightweight
- Engineered from high-grade composite plastic

ADDITIONAL FEATURES/ INFORMATION: Guaranteed For Life Against Magnetic Failure.

- Manufactured from composite plastic to provide an extremely tough, lightweight level.
- Magnet spans the entire width of the level giving 5x the grip of other levels.
- Vista-Tech vial offers highly accurate results and is very easy to read.