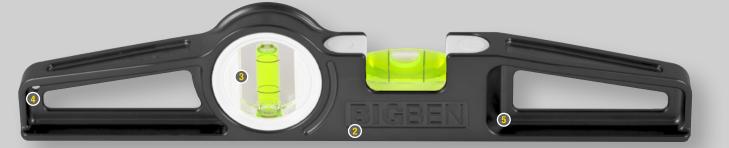

# SCAFFOLDERS MAGNETIC

1614VCB

BIGBEN

- Vista-Tech Vial
- Very Lightweight
- Engineered from high-grade composite plastic

ADDITIONAL FEATURES/ INFORMATION: Guaranteed For Life Against Magnetic Failure.

- Manufactured from composite plastic to provide an extremely tough, lightweight level.
- Magnet spans the entire width of the level giving 5x the grip of other levels.
- Vista-Tech vial offers highly accurate results and is very easy to read.

- Built in anchor point
  for safety tether.
- Smooth surface and rounded edges ensure this level is easy to keep clean.