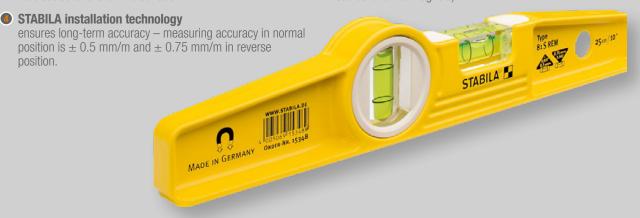

#### ADDITIONAL FEATURES

- With a length of only 25 cm, the torpedo spirit level is ideally suited for applications in cramped conditions.
- Easy cleaning dirt can be removed thanks to the electrostatic powder coating.
- Spirit level with one precision-milled measuring surface no discolourations on the surface.
- Compact, tough, cast aluminium profile.
- Slender, trapezoidal profile shape for optimum grip.
- Extra-strong rare-earth magnet system for adhesion to metal objects (up to 5 times stronger than standard ferrite magnets).

#### ORDERING INFORMATION

| PART NO | LENGTH | UNIT WEIGHT | MEASUREMENT ACCURACY |                  |
|---------|--------|-------------|----------------------|------------------|
|         |        |             | normal position      | reverse position |
| LM-1612 | 25cm   | 220g        | 0.50 mm/m            | 0.75 mm/m        |