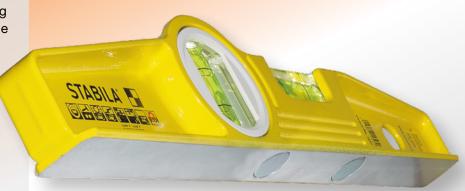

# PRODUCT DATA SHEET 07.23

**STABIL MAGNETIC LEVEL** 

9

**RARE EARTH** 

# DEFINING FEATURES

- Twin ultra-powerful rare earth magnets
- Electrostatic powder coating
- Tough cast aluminium profile

#### ADDITIONAL FEATURES

- With a length of only 25 cm, the torpedo spirit level is ideally suited for applications in cramped conditions.
- Easy cleaning dirt can be removed thanks to the electrostatic powder coating.
- Spirit level with one precision-milled measuring surface no discolourations on the surface.
- Compact, tough, cast aluminium profile.
- Slender, trapezoidal profile shape for optimum grip.
- Extra-strong rare-earth magnet system for adhesion to metal objects (up to 5 times stronger than standard ferrite magnets).