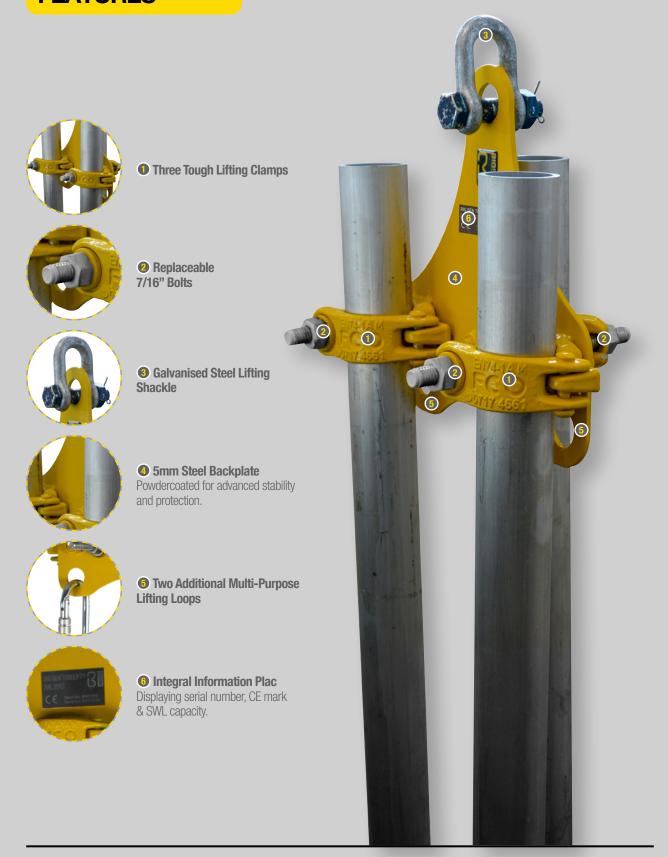

### PRODUCT DATA SHEET 03.23



3

つ | TUBELIFT

0

တ

N

# DEFINING **FEATURES**

• Individually serial numbered





TAKING SAFETY TO NEW HEIGHTS

## ADDITIONAL FEATURES





TAKING SAFETY TO NEW HEIGHTS



#### **POPULAR ACCESSORIES**





#### **ORDERING INFORMATION**

| PART NO | MATERIALS             |                     |       |                              | SWL  | LIFTING CAPACITY          |
|---------|-----------------------|---------------------|-------|------------------------------|------|---------------------------|
|         | Backing Plate         | Shackle             | Bolts | Clamps                       | SWL  | LIFTING CAPACITY          |
| LH-2903 | Powdercoated<br>Steel | Galvanised<br>Steel | Steel | Zinc Electro<br>Plated Steel | 50kg | Up to 3<br>Scaffold Tubes |

#### **SUITABLE INDUSTRIES**











BRICKWORK



OIL & GAS

ROOFING

DEMOLITION

TAKING SAFETY TO NEW HEIGHTS



DISTRIBUTED BY:

#### LEACH'S

Beacon Park, 228 Holme