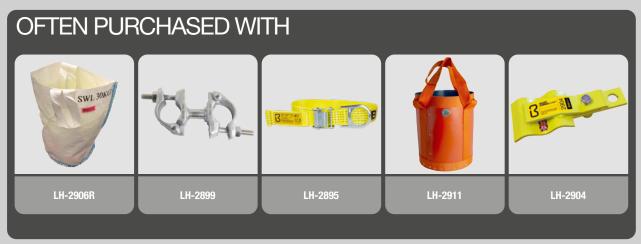

### PRODUCT DATA SHEET 03.23



3

つ | TUBELIFT

0

တ

N

# DEFINING **FEATURES**

• Individually serial numbered





TAKING SAFETY TO NEW HEIGHTS

## ADDITIONAL FEATURES





TAKING SAFETY TO NEW HEIGHTS



#### **POPULAR ACCESSORIES**





#### **ORDERING INFORMATION**

| PART NO | MATERIALS             |                     |       |                              | SWL  | LIFTING CAPACITY          |
|---------|-----------------------|---------------------|-------|------------------------------|------|---------------------------|
|         | Backing Plate         | Shackle             | Bolts | Clamps                       | SWL  | LIFTING CAPACITY          |
| LH-2903 | Powdercoated<br>Steel | Galvanised<br>Steel | Steel | Zinc Electro<br>Plated Steel | 50kg | Up to 3<br>Scaffold Tubes |

#### **SUITABLE INDUSTRIES**











BRICKWORK



OIL & GAS

ROOFING

DEMOLITION

TAKING SAFETY TO NEW HEIGHTS



DISTRIBUTED BY:

#### LEACH'S

Beacon Park, 228 Holme Lacy Road, Hereford HR2 6BQ Tel: 01432 346800 Email: sales@leachs.c