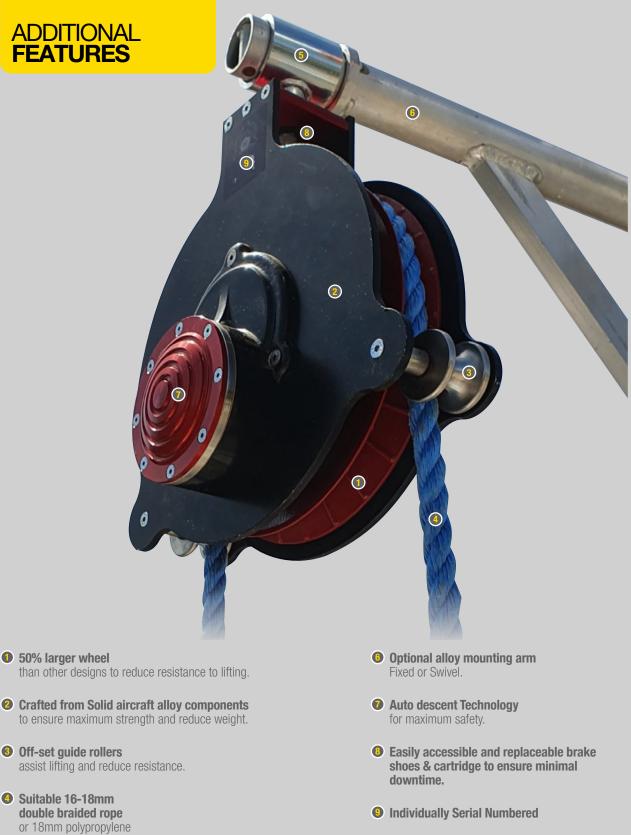

#### ADDITIONAL FEATURES/ INFORMATION:

Improved overall design, optimised for ease of use and to guard against damage from harsh conditions.

bigbensafety.com

**6** Optional Tube Bracket for quick and convenient use with scaffolding.

(3 strand) rope.

TAKING SAFETY TO NEW HEIGHTS

bigbensafety.com