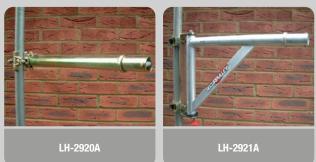

## ACCESSORIES

## FIXING **ARMS**

| PART NO | MATERIALS            |                                                                  | AUTO            | COMPATIBLE ROPE                                                   | SWL  | UNIT   |
|---------|----------------------|------------------------------------------------------------------|-----------------|-------------------------------------------------------------------|------|--------|
|         | Main Housing         | Other                                                            | DESCENT RATE    | COWFAIIDLE NOPE                                                   | OWL  | WEIGHT |
| LH-7135 | Aircraft Alloy/Steel | Stainless & Mild<br>Steel/Aluminimum<br>Alloy/Silicone<br>Bronze | 1.5m/<br>second | 16-18mm<br>double braided<br>/18mm<br>polypropylene<br>(3 strand) | 50kg | 7kg    |