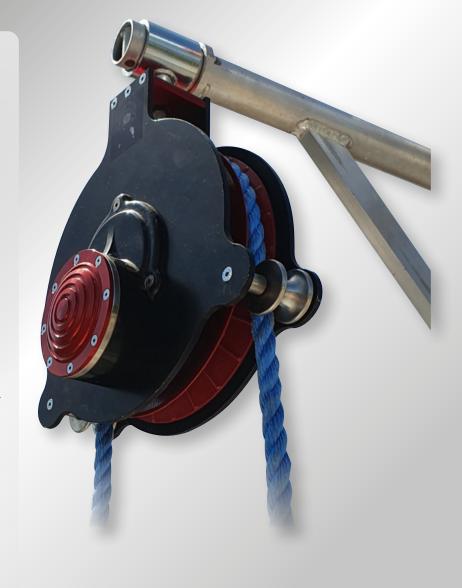

## WITH LARGE WHEEL

- 50% Larger Pulley Wheel
- Scaffold Tube Support Bracket
- Optional Fixing Arm
- Offset Guide Wheels
- Solid Aircraft Alloy Components
- Controlled Descent Technology