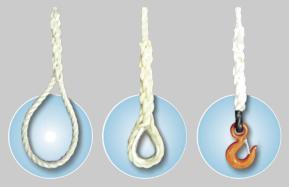

#### SIMILAR PRODUCTS:

Can be supplied at any length spliced with certified lifting hook, eye or continuous loop.

🕅 01432 346800 🖾 sales@leachs.com 🗈 www.leachs.com