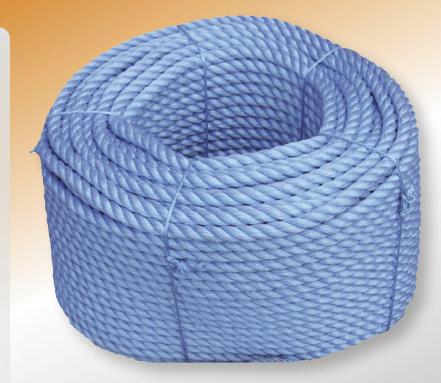

### က POLYPROPYLENE ROPE က REEL

**18MM - LIFTING GRADE** 

0

S

#### Certified

 Yarn made from polypropylene

CONFORMITY: Manufactured in conformity to BS EN ISO1346:2012.

# ORDERING INFORMATION

| PART NO  | ТҮРЕ              | MATERIAL                              | CONSTRUCTION        | COLOUR | DIAMETER | LENGTH | REEL<br>WEIGHT   | BREAKING<br>FORCE |
|----------|-------------------|---------------------------------------|---------------------|--------|----------|--------|------------------|-------------------|
| LH-5033R | Certified         | Yarn<br>Construction<br>Polypropylene | 3 Strand<br>Twisted | Blue   | 18mm     | 220m   | 32.12kg<br>(±5%) | 45kN              |
| LH-5034  | Non-<br>certified | Split Film<br>Polypropylene           |                     |        |          |        |                  | -                 |