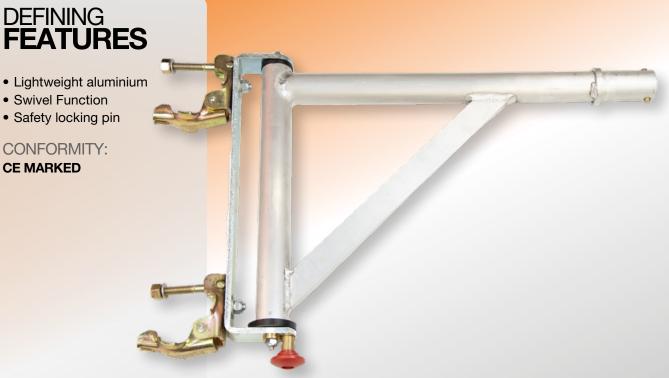

🕅 01432 346800 🖂 sales@leachs.com 🖸 www.leachs.com

- **Iltra lightweight aluminium**
- Locking swivel function for better accessibility.
- Double scaffold clamps
  for secure installation.
- Locking mount slot for additional security.
- Additional crossbrace for enhanced strength.