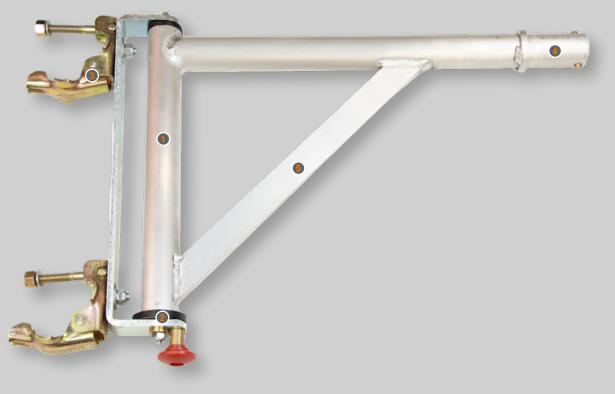

🕅 01432 346800 🖂 sales@leachs.com 🖸 www.leachs.com

- **Iltra lightweight aluminium**
- Locking swivel function for better accessibility.
- Double scaffold clamps
  for secure installation.
- Locking mount slot for additional security.
- Additional crossbrace for enhanced strength.