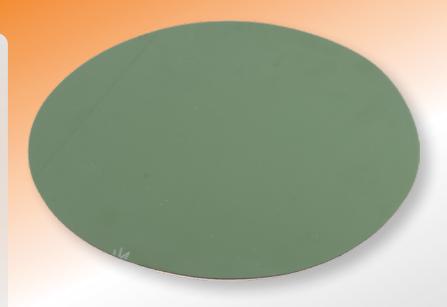

## PRODUCT DATA SHEET 07.23

2906D

HEAVY-DUTY REINFORCEMENT BASE

**FOR TRANSIT BAGS** 

# DEFINING **FEATURES**

- Impact absorbing material
- Hard-wearing

- Manufactured in the UK from impact absorbing materials to provide protection against damage to the bottom of transit bags.
- Mard-wearing and dense composition to withstand harsh site environments.
- Provide the transit bag with additional stability for safer lifting and general use.

#### ORDERING INFORMATION

| PART NO  | DIAMETER | MATERIALS     |
|----------|----------|---------------|
| LH-2906D | 30cm     | Rubber/Carpet |