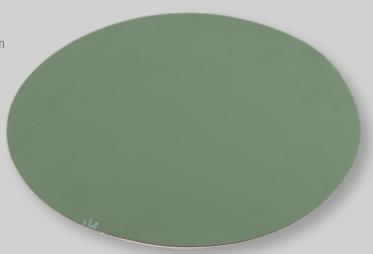

## PRODUCT DATA SHEET 07.23

2906D

HEAVY-DUTY REINFORCEMENT BASE

**FOR TRANSIT BAGS** 

# DEFINING **FEATURES**

- Impact absorbing material
- Hard-wearing

- Manufactured in the UK from impact absorbing materials to provide protection against damage to the bottom of transit bags.
- Mard-wearing and dense composition to withstand harsh site environments.
- Provide the transit bag with additional stability for safer lifting and general use.

#### ORDERING INFORMATION

| PART NO  | DIAMETER | MATERIALS     |
|----------|----------|---------------|
| LH-2906D | 30cm     | Rubber/Carpet |