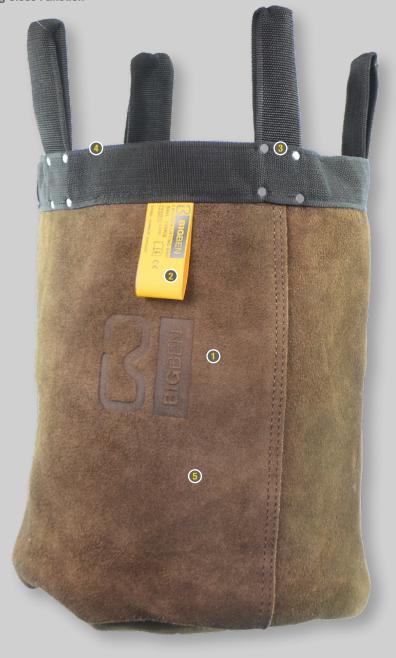

# ADDITIONAL FEATURES

- **1** Manufactured from Premium British Leather
- 2 Integral Information Label including serial number & SWL.
- **3 Carry Handles Sewn and Riveted** to ensure maximum strength.
- Internal Draw-string Close Function
- **5** SWL of 130kg