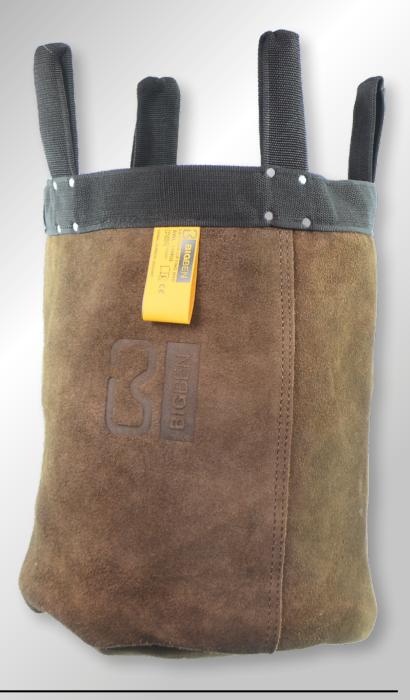

## PRODUCT DATA SHEET 09.23

3

901K

HEAVY-DUTY LEATHER LIFTING BAG

# DEFINING **FEATURES**

- Manufactured from premium British leather
- · Self-closing rim
- Individually serial numbered
- 4 carry handles

## ADDITIONAL FEATURES/INFORMATION:

Improved carry handle design: The **BIG**BEN heavy-duty lifting bag is designed with 4 carry handles that are both sewn and riveted for maximum strength.

TAKING SAFETY TO NEW HEIGHTS