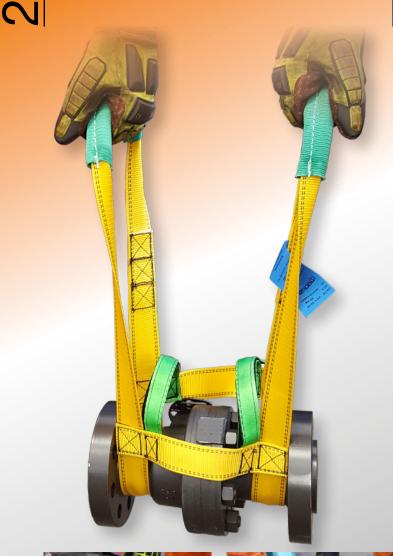

## CO MANUAL HANDLING DEVICE/STRAP

- Fast & safe-to-use design
- Reduces unnecessary bending and lifting
- Designed for robust and challenging industries

CONFORMITY: CE marked.

ADDITIONAL FEATURES/ INFORMATION:

Factor of Safety: In excess of 10:1.