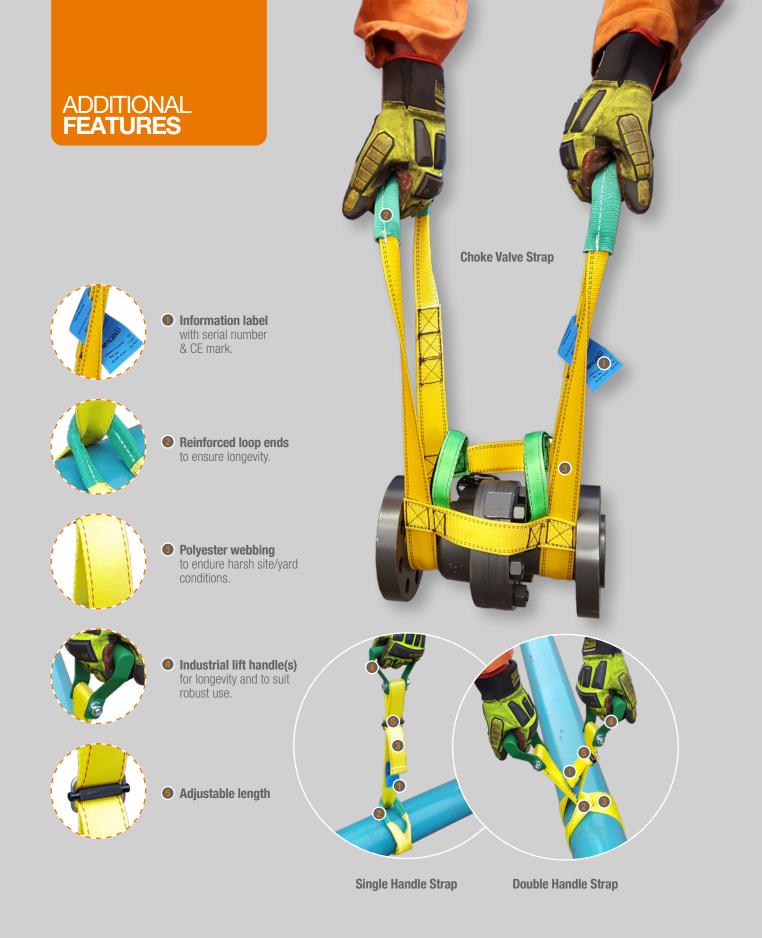

## CO MANUAL HANDLING DEVICE/STRAP

- Fast & safe-to-use design
- Reduces unnecessary bending and lifting
- Designed for robust and challenging industries

CONFORMITY: CE marked.

ADDITIONAL FEATURES/ INFORMATION:

Factor of Safety: In excess of 10:1.

#### ORDERING INFORMATION

| PART NO | ТҮРЕ          | DIMENSIONS    | MIN BREAKING LOAD | WORKING LOAD LIMIT |
|---------|---------------|---------------|-------------------|--------------------|
| LH-2882 | Single Handle | 50mm x 900mm  | 750kg             | 75kg               |
| LH-2881 | Double Handle | 50mm x 1500mm | 1000kg            | 100kg              |
| LH-2884 | Choke Valve   | 25mm          | 500kg             | 50kg               |