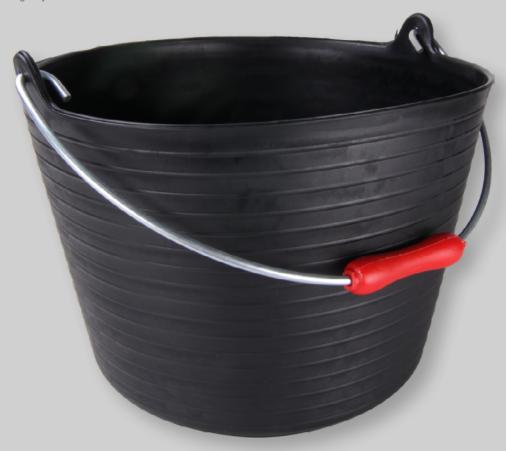

# PRODUCT DATA SHEET 07.23

 $\infty$  $\infty$ 

S

RUBI LIGHTBUCK HEAVY DUTY FLEXI BUCKET

## DEFINING FEATURES

- Manufactured from high density polyethylene
- Heavy-duty metal handle
- Robust & Lightweight
- Highly Flexible

- Manufactured from high density Reinforced polyethylene
  - for maximum strength and flexibility.
- Heavy-duty metal handle to ensure longevity.

- Ergonomic Plastic Grip for greater comfort.
- Reinforced stepped bottom to withstand constant use and increase abrasion and impact resistance.

#### **ORDERING INFORMATION**

| PART NO | CAPACITY | OPENING<br>DIAMETER | HEIGHT | UNIT WEIGHT | MATERIAL                     |                  |             |
|---------|----------|---------------------|--------|-------------|------------------------------|------------------|-------------|
|         |          |                     |        |             | Bucket                       | Handle           | Handle Grip |
| LH-2880 | 22ltr    | 37cm                | 27cm   | 1kg         | High Density<br>Polyethylene | Metalic<br>Steel | Plastic     |