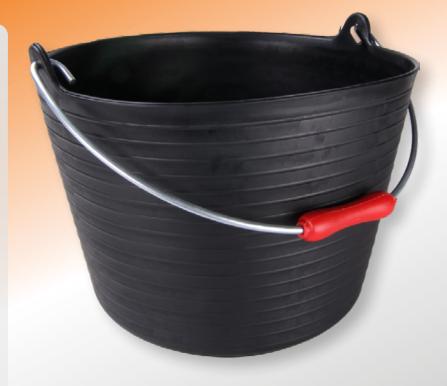

# PRODUCT DATA SHEET 07.23

 $\infty$  $\infty$ 

S

RUBI LIGHTBUCK HEAVY DUTY FLEXI BUCKET

## DEFINING FEATURES

- Manufactured from high density polyethylene
- Heavy-duty metal handle
- Robust & Lightweight
- Highly Flexible

- Manufactured from high density Reinforced polyethylene
  - for maximum strength and flexibility.
- Heavy-duty metal handle to ensure longevity.

- Ergonomic Plastic Grip for greater comfort.
- Reinforced stepped bottom to withstand constant use and increase abrasion and impact resistance.

#### **ORDERING INFORMATION**

| PART NO | CAPACITY | OPENING<br>DIAMETER | HEIGHT | UNIT WEIGHT | MATERIAL                     |                  |             |
|---------|----------|---------------------|--------|-------------|------------------------------|------------------|-------------|
|         |          |                     |        |             | Bucket                       | Handle           | Handle Grip |
| LH-2880 | 22ltr    | 37cm                | 27cm   | 1kg         | High Density<br>Polyethylene | Metalic<br>Steel | Plastic     |