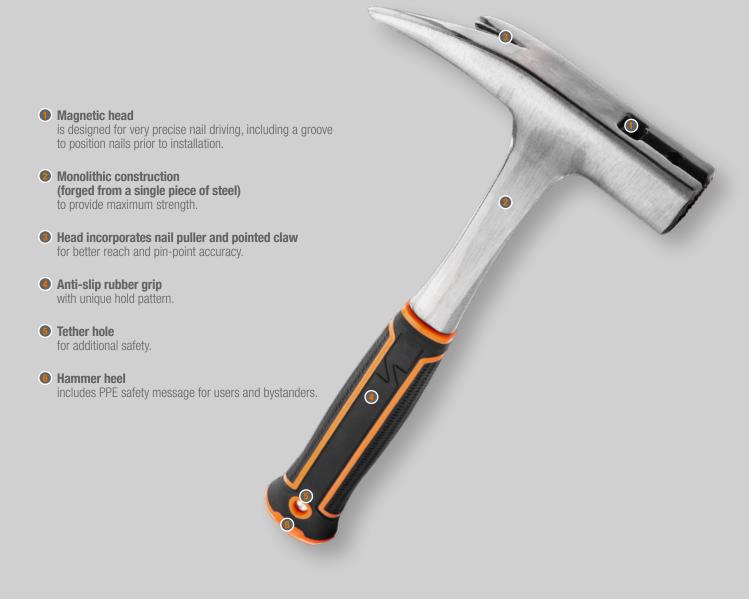

# PRODUCT DATA SHEET 07.23

- | ROOFING - | PICK HAMMER

- Magnetic head function to hold nails in place.
- Forged from a single piece of steel
- Rubber grip handle
- Anti-shock technology

CONFORMITY:

Manufactured in accordance with DIN1193.

ADDITIONAL FEATURES/ INFORMATION: Steel hardness of 53 HRc.

🕅 01432 346800 🖾 sales@leachs.com 🗈 www.leachs.com

🕅 01432 346800 🖾 sales@leachs.com 🗈 www.leachs.com