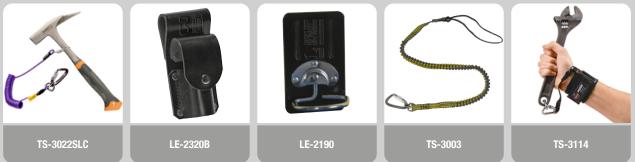

# PRODUCT DATA SHEET 07.23



- | ROOFING - | PICK HAMMER





- Magnetic head function to hold nails in place.
- Forged from a single piece of steel
- Rubber grip handle
- Anti-shock technology

CONFORMITY:

Manufactured in accordance with DIN1193.

ADDITIONAL FEATURES/ INFORMATION: Steel hardness of 53 HRc.



🕅 01432 346800 🖾 sales@leachs.com 🗈 www.leachs.com







🕅 01432 346800 🖾 sales@leachs.com 🗈 www.leachs.com



## ACCESSORIES:



### RECOMMENDED PPE:



### ORDERING INFORMATION

| PART NO | TOTAL LENGTH | UNIT WEIGHT | MATERIAL       |
|---------|--------------|-------------|----------------|
| GT-1711 | 326mm        | 980g        | Steel & Rubber |

### SUITABLE INDUSTRIES







BRICKWORK

DEMOLITION

MAINTENANCE



🜑 01432 346800 🖂 sales@leachs.com 🗈 www.leachs.com