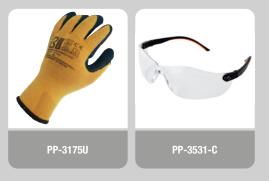

# PRODUCT DATA SHEET 07.23



- | ROOFING - | PICK HAMMER





- Magnetic head function to hold nails in place.
- Forged from a single piece of steel
- Rubber grip handle
- Anti-shock technology

CONFORMITY:

Manufactured in accordance with DIN1193.

ADDITIONAL FEATURES/ INFORMATION: Steel hardness of 53 HRc.



🕅 01432 346800 🖾 sales@leachs.com 🗈 www.leachs.com







🕅 01432 346800 🖾 sales@leachs.com 🗈 www.leachs.com



## ACCESSORIES:



### RECOMMENDED PPE:



### ORDERING INFORMATION

| PART NO | TOTAL LENGTH | UNIT WEIGHT | MATERIAL       |
|---------|--------------|-------------|----------------|
| GT-1711 | 326mm        | 980g        | Steel & Rubber |

### SUITABLE INDUSTRIES







BRICKWORK

DEMOLITION

MAINTENANCE



🜑 01432 346800 🖂 sales@leachs.com 🗈 www.leachs.com