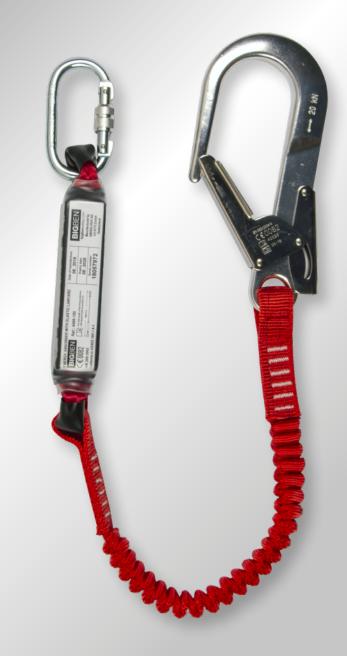

#### **INCLUDES:**

- Alloy Scaff Hook
- Shock absorber
- Steel Locking Carabiner
- Connection Protectors

### CONFORMS TO:

EN355

Tested and approved to a SWL of 100kg.

# IMPROVED WEBBING DESIGN:

Self withdrawing webbing reduces the risk of tangling while also protecting the outer webbing layer.

bigbensafety.com