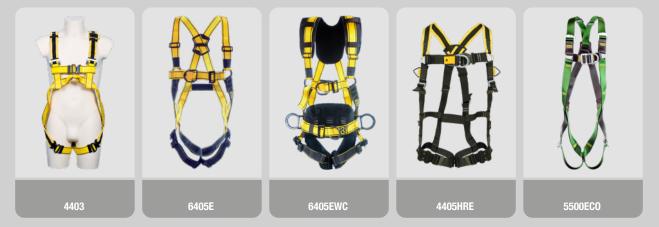

:

EN355

Tested and approved to a SWL of 100kg.

#### RECOMMENDED LIFESPAN:

This Product Has a life of 10 years from date of manufacture or 5 years from date of first use.

# IMPROVED WEBBING DESIGN:

Self withdrawing webbing reduces the risk of tangling while also protecting the outer webbing layer.





bigbensafety.com









#### Webbing

- Conforms to: EN355
- Length Available: 1.5m, 1.75m & 2m

#### **2** Carabiner

- Material: Steel

- Opening: 18mm
  Static Strength: 25kN
  Lock Type: Screw Lock

#### **3** Scaff Hook

- Material: Aluminium
- Opening: 56mm Static Strength: 20kN
- Lock Type: Gear Lock

#### **4** Shock Pack

• Clear information for speedy access to serial number, manufacturing and expiry date.



bigbensafety.com







## **ATTACHMENTS**

ALL BIGBEN HARNESSES



### SUITABLE FOR USE WITH LIFELINES











| PART NO     | SCAFFHOOK TYPE | CARABINA LOCK TYPE | LENGTH |
|-------------|----------------|--------------------|--------|
| FP-4495-150 | Alloy          | Screw Lock         | 1.5m   |
| FP-4495-175 | Alloy          | Screw Lock         | 1.75m  |
| FP-4495     | Alloy          | Screw Lock         | 2.0m   |

### SUITABLE INDUSTRIES















SCAFFOLDING

OIL & GAS

CONSTRUCTION

ROOFING BRICKWORK

C DEMOLITION

TRANSPORTATION

MAINTENANCE

TAKING SAFETY TO NEW HEIGHTS



bigbensafety.com

DISTRIBUTED BY:

LEACH'S Beacon Park, 228 Holme Lacy Road, Hereford HR2 6BQ Tel: 01432 346800 Email: sales@leachs.com First for Safety www.leachs.com