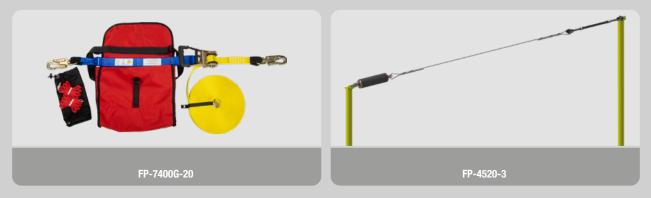

### SUITABLE FOR USE WITH LIFELINES

| PART NO     | SCAFFHOOK TYPE | CARABINA LOCK TYPE | LENGTH |
|-------------|----------------|--------------------|--------|
| FP-4495-150 | Alloy          | Screw Lock         | 1.5m   |
| FP-4495-175 | Alloy          | Screw Lock         | 1.75m  |
| FP-4495     | Alloy          | Screw Lock         | 2.0m   |