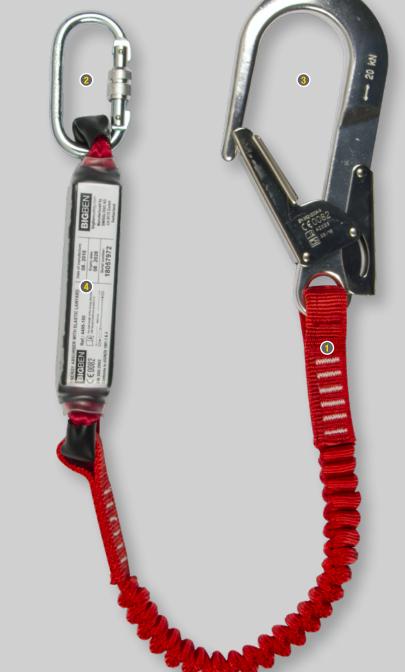

#### Webbing

- Conforms to: EN355
- Length Available: 1.5m, 1.75m & 2m

#### **2** Carabiner

- Material: Steel

- Opening: 18mm
  Static Strength: 25kN
  Lock Type: Screw Lock

#### **3** Scaff Hook

- Material: Aluminium
- Opening: 56mm Static Strength: 20kN
- Lock Type: Gear Lock

#### **4** Shock Pack

• Clear information for speedy access to serial number, manufacturing and expiry date.

bigbensafety.com