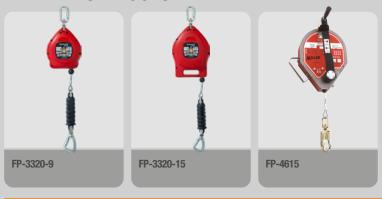

### **FALL ARREST BLOCKS**

| Part No   | Standard Buckle | Quick Release Buckle | 1 Point | 2 Point  | Comfort Padding | Size       |
|-----------|-----------------|----------------------|---------|----------|-----------------|------------|
| FP-3301-S | •               |                      |         | 0        |                 | S (Size 1) |
| FP-3301-M | •               |                      |         | 0        |                 | M (Size 2) |
| FP-3301-L | •               |                      |         | <u> </u> |                 | L (Size 3) |