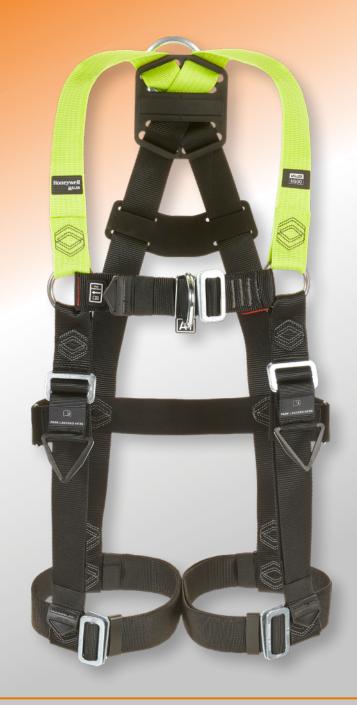

## IMPROVED LEG STRAP DESIGN:

H design leg straps go around the top of the leg as opposed to up through the groin, reducing the effects of trauma in the event of a fall from height.

**FIRST FOR SAFETY** 

Front & Rear **Attachment Points** 

Fall Impact Indicators To aid quick on the spot inspection.

High Visability Webbing For enhanced on-site safety.

Adjustable Front, Side & Leg Straps For better allround fitting.

Anti-tangle Central **Plates** For added stability.

Integral Tool Tether Loops

Elasticated Middle and Side Webbing For enhanced freedom of movement.