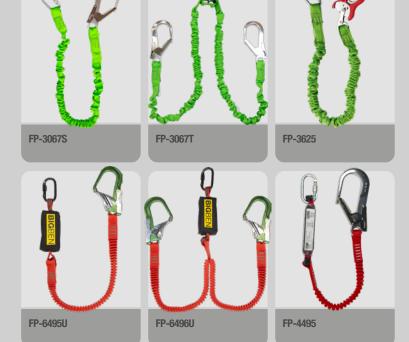

# COMPATIBLE ATTACHMENTS & ACCESSORIES

### **FALL ARREST LANYARDS**

### **RETRACTABLE LANYARDS**