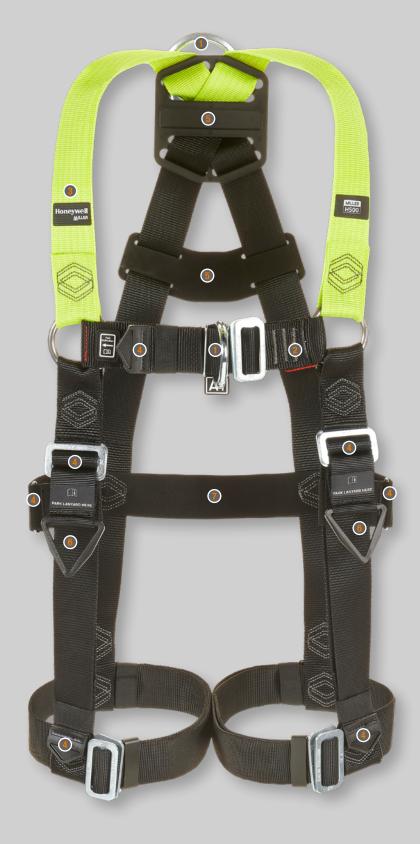

### **INCLUDES:**

- Front & rear anchorage points
- Resettable lanyard keepers and SRL web link
- High visibility stitch pattern
- Fall impact indicators
- Water-repellent webbing

## IMPROVED LEG STRAP DESIGN:

H design leg straps go around the top of the leg as opposed to up through the groin, reducing the effects of trauma in the event of a fall from height.

**FIRST FOR SAFETY** 

Front & Rear **Attachment Points** 

Fall Impact Indicators To aid quick on the spot inspection.

High Visability Webbing For enhanced on-site safety.

Adjustable Front, Side & Leg Straps For better allround fitting.

Anti-tangle Central **Plates** For added stability.

Integral Tool Tether Loops

Elasticated Middle and Side Webbing For enhanced freedom of movement.