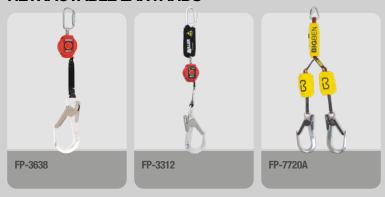

**CONFORMS TO:**

### **EN361**

Tested and approved for users up to 140kg.

## IMPROVED LEG STRAP DESIGN:

H design leg straps go around the top of the leg as opposed to up through the groin, reducing the effects of trauma in the event of a fall from height.



**FIRST FOR SAFETY** 



Front & Rear **Attachment Points** 



Fall Impact Indicators To aid quick on the spot inspection.



High Visability Webbing For enhanced on-site safety.



Adjustable Front, Side & Leg Straps For better allround fitting.



Anti-tangle Central **Plates** For added stability.



Integral Tool Tether Loops



Elasticated Middle and Side Webbing For enhanced freedom of movement.



## **FIRST FOR QUALITY**

# COMPATIBLE ATTACHMENTS & ACCESSORIES

### **FALL ARREST LANYARDS**



### **RETRACTABLE LANYARDS**



### **FALL ARREST BLOCKS**





| Part No   | Standard Buckle | Quick Release Buckle | 1 Point | 2 Point  | Comfort Padding | Size       |
|-----------|-----------------|----------------------|---------|----------|-----------------|------------|
| FP-3301-S | •               |                      |         | 0        |                 | S (Size 1) |
| FP-3301-M | •               |                      |         | 0        |                 | M (Size 2) |
| FP-3301-L | •               |                      |         | <u> </u> |                 | L (Size 3) |

## SIZING CHART



### **SUITABLE INDUSTRIES**



SCAFFOLDING



OIL & GAS



CONSTRUCTION



ROOFING



BRICKWORK



DEMOLITION



RESCUE





**FIRST FOR SOLUTIONS**