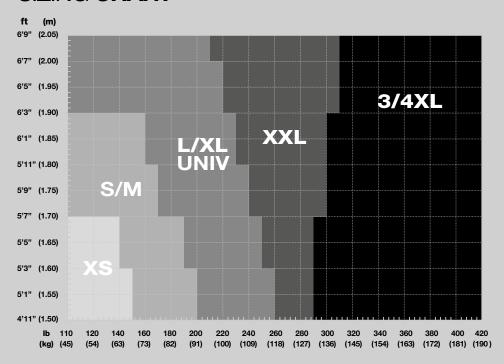

er Loops



Elasticated Middle and Side Webbing For enhanced freedom of movement.



## **FIRST FOR QUALITY**

# COMPATIBLE ATTACHMENTS & ACCESSORIES

### **FALL ARREST LANYARDS**



### **RETRACTABLE LANYARDS**



### **FALL ARREST BLOCKS**





| Part No   | Standard Buckle | Quick Release Buckle | 1 Point | 2 Point  | Comfort Padding | Size       |
|-----------|-----------------|----------------------|---------|----------|-----------------|------------|
| FP-3301-S | •               |                      |         | 0        |                 | S (Size 1) |
| FP-3301-M | •               |                      |         | 0        |                 | M (Size 2) |
| FP-3301-L | •               |                      |         | <u> </u> |                 | L (Size 3) |

## SIZING CHART



### **SUITABLE INDUSTRIES**



SCAFFOLDING



OIL & GAS



CONSTRUCTION



ROOFING



BRICKWORK



DEMOLITION



RESCUE





**FIRST FOR SOLUTIONS**