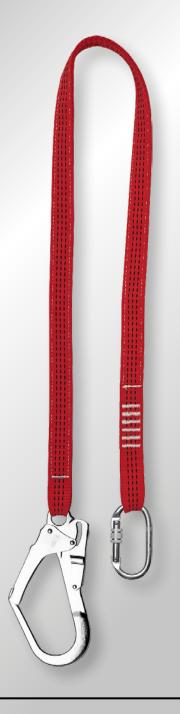

# PRODUCT DATA SHEET 03.23

FALL RESTRAINT
WEBBING LANYARD

4 5

WITH SCAFFHOOK

#### **INCLUDES:**

- Includes Steel Gear Locking ScaffHook & Screw Gate Carabina
- Available in 3 lengths
- Manufactured from Low stretch Polyester Webbing
- Individually Serial Numbered

#### Steel Gear Locking ScaffHook

- Material: Aluminium
- Opening: 60mm
- Static Strength: 20kN
- Lock Type: 2 Stage Gear Lock

#### Steel Locking Carabina

- Material: Steel
- Opening: 18mm
- Static Strength: 25kN
- Lock Type: Screw Gate