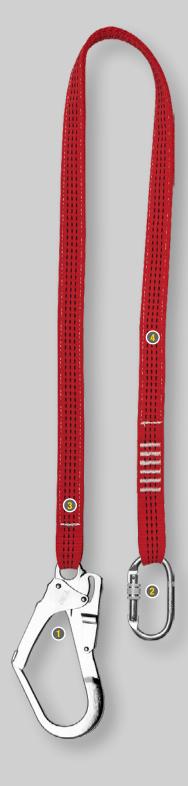

#### Steel Gear Locking ScaffHook

- Material: Aluminium
- Opening: 60mm
- Static Strength: 20kN
- Lock Type: 2 Stage Gear Lock

#### Steel Locking Carabina

- Material: Steel
- Opening: 18mm
- Static Strength: 25kN
- Lock Type: Screw Gate

#### **3 Individually serial Numbered**

#### Sewn Polyester Webbing

For better performance in rugged and challenging environments.

- Low stretch
- Non-slip
- Higher Abrasion-resistance
- Lightweight