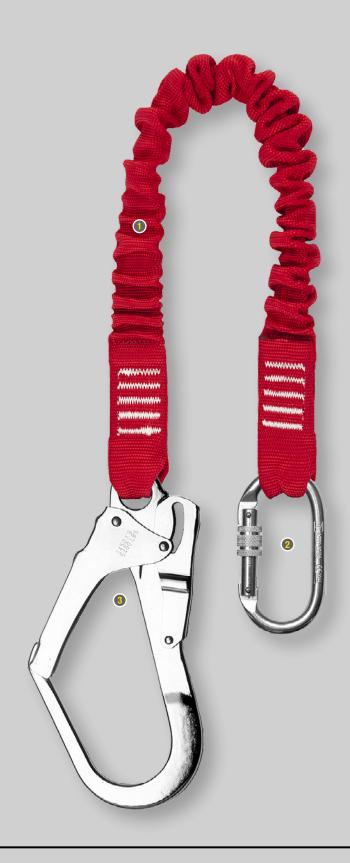

#### Webbing

- Conforms to: EN358 & EN354
- Length Available: 1m, 1.5m & 2m
- Self Recoiling Technology

#### Carabiner

- Material: Steel
- Opening: 18mm
- Static Strength: 25kN
- Lock Type: Screw Gate

#### **3** Scaff Hook

- Material: Aluminium
- Opening: 60mmStatic Strength: 20kN
- Lock Type: 2 Stage Gear Lock

TAKING SAFETY TO NEW HEIGHTS