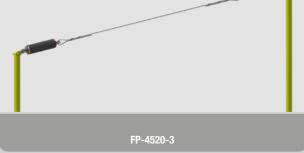

#### **INCLUDES:**

- Self-Recoiling Webbing
- Alloy Gear Locking ScaffHook
- Steel Locking Carabina
- Available in 3 lengths

#### Webbing

- Conforms to: EN358 & EN354
- Length Available: 1m, 1.5m & 2m
- Self Recoiling Technology

#### Carabiner

- Material: Steel
- Opening: 18mm
- Static Strength: 25kN
- Lock Type: Screw Gate

#### **3** Scaff Hook

- Material: Aluminium
- Opening: 60mmStatic Strength: 20kN
- Lock Type: 2 Stage Gear Lock

TAKING SAFETY TO NEW HEIGHTS