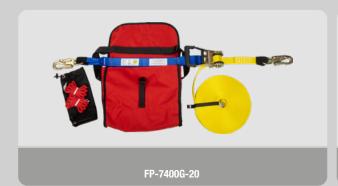

*

#### **INCLUDES:**

- Self-Recoiling Webbing
- Alloy Gear Locking ScaffHook
- Steel Locking Carabina
- Available in 3 lengths

#### **CONFORMITY:**

EN354

EN358

## ADDITIONAL FEATURES/INFORMATION:

Life Span;

10 years from date of manufacture or 5 years from first use.







# **FEATURES**

#### Webbing

- Conforms to: EN358 & EN354
- Length Available: 1m, 1.5m & 2m
- Self Recoiling Technology

#### Carabiner

- Material: Steel
- Opening: 18mm
- Static Strength: 25kN
- Lock Type: Screw Gate

#### **3** Scaff Hook

- Material: Aluminium
- Opening: 60mmStatic Strength: 20kN
- Lock Type: 2 Stage Gear Lock





TAKING SAFETY TO NEW HEIGHTS

# COMPATIBLE ATTACHMENTS & ACCESSORIES

### **ATTACHMENTS**

#### **ALL BIG**BEN **HARNESSES**











#### **SUITABLE FOR USE WITH LIFELINES**











# ORDERING INFORMATION

| PART NO      | MATERIAL  |                    | LOCK TYPE            |            | LENGTH |
|--------------|-----------|--------------------|----------------------|------------|--------|
|              | Webbing   | Scaffhook/Carabina | Scaffhook            | Carabina   | LENGIN |
| FP-4505E-100 | Polyester | Steel              | 2 Stage<br>Gear-Lock | Screw Gate | 1m     |
| FP-4505E-150 | Polyester | Steel              | 2 Stage<br>Gear-Lock | Screw Gate | 1.5m   |
| FP-4505E-200 | Polyester | Steel              | 2 Stage<br>Gear-Lock | Screw Gate | 2m     |

## **SUITABLE INDUSTRIES**

















SCAFFOLDING

OIL & GAS

CONSTRUCTION

ROOFING

BRICKWORK

DEMOLITION

TRANSPORTATION

MAINTENANCE

TAKING SAFETY TO NEW HEIGHTS



DISTRIBUTED BY:

###