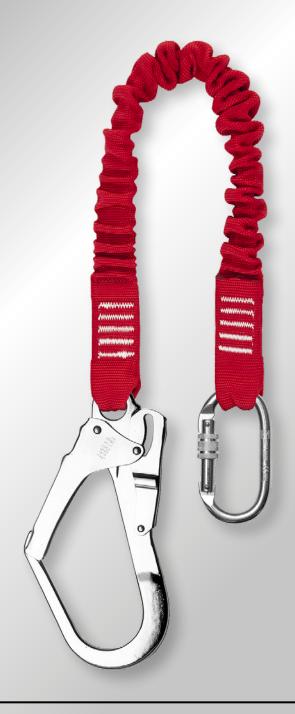

## PRODUCT DATA SHEET 03.23

3

505E

**ELASTICATED FALL RESTRAINT LANYARD** 

#### **INCLUDES:**

- Self-Recoiling Webbing
- Alloy Gear Locking ScaffHook
- Steel Locking Carabina
- Available in 3 lengths

#### **3** Scaff Hook

- Material: Aluminium
- Opening: 60mmStatic Strength: 20kN
- Lock Type: 2 Stage Gear Lock

TAKING SAFETY TO NEW HEIGHTS

#### Carabiner

- Material: Steel
- Opening: 18mm
- Static Strength: 25kN
- Lock Type: Screw Gate