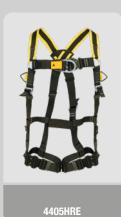

L RESTRAINT LANYARD** 

# DEFINING **FEATURES**

#### **INCLUDES:**

- Self-Recoiling Webbing
- Alloy Gear Locking ScaffHook
- Steel Locking Carabina
- Available in 3 lengths

#### **CONFORMITY:**

EN354

EN358

## ADDITIONAL FEATURES/INFORMATION:

Life Span;

10 years from date of manufacture or 5 years from first use.







# **FEATURES**

#### Webbing

- Conforms to: EN358 & EN354
- Length Available: 1m, 1.5m & 2m
- Self Recoiling Technology

#### Carabiner

- Material: Steel
- Opening: 18mm
- Static Strength: 25kN
- Lock Type: Screw Gate

#### **3** Scaff Hook

- Material: Aluminium
- Opening: 60mmStatic Strength: 20kN
- Lock Type: 2 Stage Gear Lock





TAKING SAFETY TO NEW HEIGHTS

# COMPATIBLE ATTACHMENTS & ACCESSORIES

### **ATTACHMENTS**

#### **ALL BIG**BEN **HARNESSES**











#### **SUITABLE FOR USE WITH LIFELINES**











# ORDERING INFORMATION

| PART NO      | MATERIAL  |                    | LOCK TYPE            |            | LENGTH |
|--------------|-----------|--------------------|----------------------|------------|--------|
|              | Webbing   | Scaffhook/Carabina | Scaffhook            | Carabina   | LENGIN |
| FP-4505E-100 | Polyester | Steel              | 2 Stage<br>Gear-Lock | Screw Gate | 1m     |
| FP-4505E-150 | Polyester | Steel              | 2 Stage<br>Gear-Lock | Screw Gate | 1.5m   |
| FP-4505E-200 | Polyester | Steel              | 2 Stage<br>Gear-Lock | Screw Gate | 2m     |

## **SUITABLE INDUSTRIES**

















SCAFFOLDING

OIL & GAS

CONSTRUCTION

ROOFING

BRICKWORK

DEMOLITION

TRANSPORTATION

MAINTENANCE

TAKING