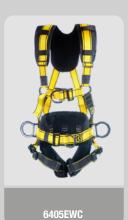

ALL RESTRAINT LANYARD** 

# DEFINING **FEATURES**

#### **INCLUDES:**

- Self-Recoiling Webbing
- Alloy Gear Locking ScaffHook
- Steel Locking Carabina
- Available in 3 lengths

#### **CONFORMITY:**

EN354

EN358

## ADDITIONAL FEATURES/INFORMATION:

Life Span;

10 years from date of manufacture or 5 years from first use.







# **FEATURES**

#### Webbing

- Conforms to: EN358 & EN354
- Length Available: 1m, 1.5m & 2m
- Self Recoiling Technology

#### Carabiner

- Material: Steel
- Opening: 18mm
- Static Strength: 25kN
- Lock Type: Screw Gate

#### **3** Scaff Hook

- Material: Aluminium
- Opening: 60mmStatic Strength: 20kN
- Lock Type: 2 Stage Gear Lock





TAKING SAFETY TO NEW HEIGHTS

# COMPATIBLE ATTACHMENTS & ACCESSORIES

### **ATTACHMENTS**

#### **ALL BIG**BEN **HARNESSES**











#### **SUITABLE FOR USE WITH LIFELINES**











# ORDERING INFORMATION

| PART NO      | MATERIAL  |                    | LOCK TYPE            |            | LENGTH |
|--------------|-----------|--------------------|----------------------|------------|--------|
|              | Webbing   | Scaffhook/Carabina | Scaffhook            | Carabina   | LENGIN |
| FP-4505E-100 | Polyester | Steel              | 2 Stage<br>Gear-Lock | Screw Gate | 1m     |
| FP-4505E-150 | Polyester | Steel              | 2 Stage<br>Gear-Lock | Screw Gate | 1.5m   |
| FP-4505E-200 | Polyester | Steel              | 2 Stage<br>Gear-Lock | Screw Gate | 2m     |

## **SUITABLE INDUSTRIES**

















SCAFFOLDING

OIL & GAS

CONSTRUCTION

ROOFING

BRICKWORK

DEMOLITION

TRANSPORTATION

MAINTENANCE

TAKI