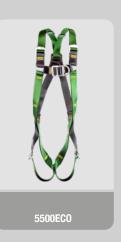

RESTRAINT LANYARD** 

# DEFINING **FEATURES**

#### **INCLUDES:**

- Self-Recoiling Webbing
- Alloy Gear Locking ScaffHook
- Steel Locking Carabina
- Available in 3 lengths

#### **CONFORMITY:**

EN354

EN358

## ADDITIONAL FEATURES/INFORMATION:

Life Span;

10 years from date of manufacture or 5 years from first use.







# **FEATURES**

#### Webbing

- Conforms to: EN358 & EN354
- Length Available: 1m, 1.5m & 2m
- Self Recoiling Technology

#### Carabiner

- Material: Steel
- Opening: 18mm
- Static Strength: 25kN
- Lock Type: Screw Gate

#### **3** Scaff Hook

- Material: Aluminium
- Opening: 60mmStatic Strength: 20kN
- Lock Type: 2 Stage Gear Lock





TAKING SAFETY TO NEW HEIGHTS

# COMPATIBLE ATTACHMENTS & ACCESSORIES

### **ATTACHMENTS**

#### **ALL BIG**BEN **HARNESSES**











#### **SUITABLE FOR USE WITH LIFELINES**











# ORDERING INFORMATION

| PART NO      | MATERIAL  |                    | LOCK TYPE            |            | LENGTH |
|--------------|-----------|--------------------|----------------------|------------|--------|
|              | Webbing   | Scaffhook/Carabina | Scaffhook            | Carabina   | LENGIN |
| FP-4505E-100 | Polyester | Steel              | 2 Stage<br>Gear-Lock | Screw Gate | 1m     |
| FP-4505E-150 | Polyester | Steel              | 2 Stage<br>Gear-Lock | Screw Gate | 1.5m   |
| FP-4505E-200 | Polyester | Steel              | 2 Stage<br>Gear-Lock | Screw Gate | 2m     |

## **SUITABLE INDUSTRIES**

















SCAFFOLDING

OIL & GAS

CONSTRUCTION

ROOFING

BRICKWORK

DEMOLITION

TRANSPORTATION

MAINTENANCE

TAKING S