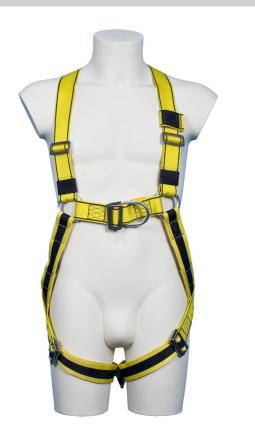

## PRODUCT DATA SHEET 01.15

| Product                 | 2-Point Deluxe Comfort<br>Harness                                                                                                                            |
|-------------------------|--------------------------------------------------------------------------------------------------------------------------------------------------------------|
| Product<br>code         | FP-4405E                                                                                                                                                     |
| Description             | Fully Adjustable 2 Point<br>Harness with Front & Rear<br>Anchorage. Elasticated Leg<br>Straps. Rear Strop attached.<br>Integral Record/Inspection<br>System. |
| Conforms<br>to          | EN361<br>AS/NZS1891.1&4<br>Tested and approved for<br>users up to 160kg.                                                                                     |
| Notes                   | Available in sizes<br>S/M - FP-4405EXS<br>M/XL - FP-4405E<br>XXL - FP-4405EL                                                                                 |
| Recommended<br>lifespan | This product has a life of<br>10 years from date of<br>manufacture and 5 years<br>from date of first use                                                     |