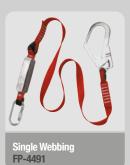

ated Leg & Shoulder Straps
- Integral Record/Inspection System
- Fall Indicators
- Fully adjustable leg, chest and shoulder straps
- Atrium D-rings

### **CONFORMS TO:**

### **EN361**

Tested and approved for users up to 140kg.

# RECOMMENDED LIFESPAN:

This product has a life of 10 years from date of manufacture or 5 years from date of first use.





TAKING SAFETY TO NEW HEIGHTS

# ADDITIONAL FEATURES



Rear Anchorage
Strop
For Use with intertia

For Use with intertian reels.



Fully Adjustable Leg, Chest & Shoulder Webbing

For Compliant Fitting via 5 adjustable buckles.



Quick Release Buckles

For fast action attachement and release.



Elasticated Leg & Shoulder Webbing For free range of motion with added durability.



# COMPATIBLE ATTACHMENTS

### **FALL ARREST LANYARDS**















Deluxe Harness Bag FP-4482





### **RETRACTABLE LANYARDS**













**RESTRAINT LANYARDS** 







TAKING SAFETY TO NEW HEIGHTS



# ORDERING INFORMATION

| PART NO  | BUCKLE TYPE |               | ATTACHMENT POINTS |         | COMFORT PADS | SIZE |
|----------|-------------|---------------|-------------------|---------|--------------|------|
|          | Standard    | Quick Release | 1 Point           | 2 Point | COMPONT PADS | SIZE |
| FP-4403  |             | 0             |                   | 0       |              | M-XL |
| FP-4403L |             | 0             |                   | 0       |              | XXL  |

## SIZING CHART



## **SUITABLE INDUSTRIES**





CONSTRUCTION

SCAFFOLDING OIL & GAS



产

BRICKWORK



DEMOLITION

ROOFING



RESCUE

TAKING SAFETY TO