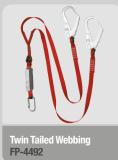

ed Leg & Shoulder Straps
- Integral Record/Inspection System
- Fall Indicators
- Fully adjustable leg, chest and shoulder straps
- Atrium D-rings

### **CONFORMS TO:**

### **EN361**

Tested and approved for users up to 140kg.

# RECOMMENDED LIFESPAN:

This product has a life of 10 years from date of manufacture or 5 years from date of first use.





TAKING SAFETY TO NEW HEIGHTS

# ADDITIONAL FEATURES



Rear Anchorage
Strop
For Use with intertia

For Use with intertian reels.



Fully Adjustable Leg, Chest & Shoulder Webbing

For Compliant Fitting via 5 adjustable buckles.



Quick Release Buckles

For fast action attachement and release.



Elasticated Leg & Shoulder Webbing For free range of motion with added durability.



# COMPATIBLE ATTACHMENTS

### **FALL ARREST LANYARDS**















Deluxe Harness Bag FP-4482





### **RETRACTABLE LANYARDS**













**RESTRAINT LANYARDS** 







TAKING SAFETY TO NEW HEIGHTS



# ORDERING INFORMATION

| PART NO  | BUCKLE TYPE |               | ATTACHMENT POINTS |         | COMFORT PADS | SIZE |
|----------|-------------|---------------|-------------------|---------|--------------|------|
|          | Standard    | Quick Release | 1 Point           | 2 Point | COMPONT PADS | SIZE |
| FP-4403  |             | 0             |                   | 0       |              | M-XL |
| FP-4403L |             | 0             |                   | 0       |              | XXL  |

## SIZING CHART



## **SUITABLE INDUSTRIES**





CONSTRUCTION

SCAFFOLDING OIL & GAS



产

BRICKWORK



DEMOLITION

ROOFING



RESCUE

TAKING SAFETY TO N