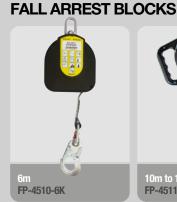

### **RETRACTABLE LANYARDS**

**RESTRAINT LANYARDS** 

TAKING SAFETY TO NEW HEIGHTS