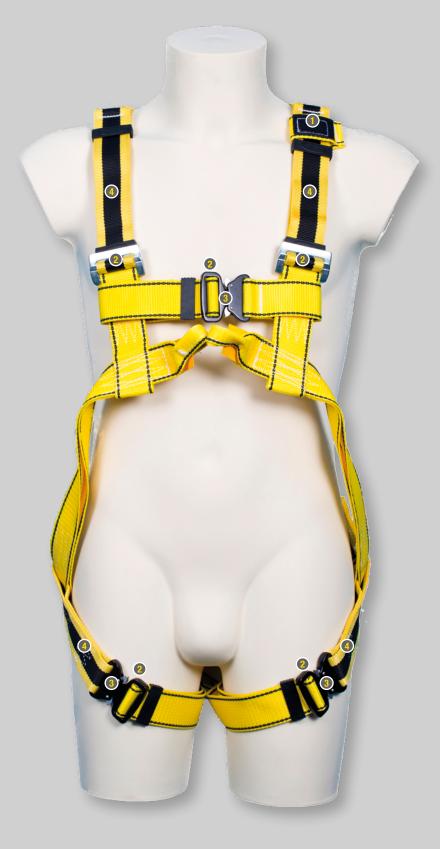

# DEFINING **FEATURES**

# ADDITIONAL FEATURES

Rear Anchorage
Strop
For Use with intertia

For Use with intertian reels.

Fully Adjustable Leg, Chest & Shoulder Webbing

For Compliant Fitting via 5 adjustable buckles.

Quick Release Buckles

For fast action attachement and release.

Elasticated Leg & Shoulder Webbing For free range of motion with added durability.