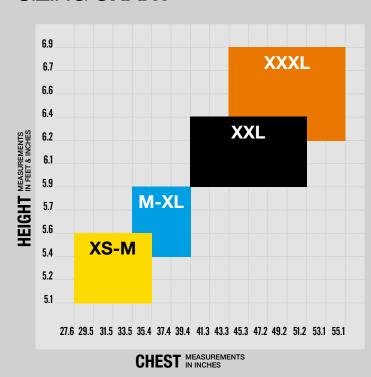

d Leg & Shoulder Webbing For free range of motion with added durability.



# COMPATIBLE ATTACHMENTS

### **FALL ARREST LANYARDS**















Deluxe Harness Bag FP-4482





### **RETRACTABLE LANYARDS**













**RESTRAINT LANYARDS** 







TAKING SAFETY TO NEW HEIGHTS



# ORDERING INFORMATION

| PART NO  | BUCKLE TYPE |               | ATTACHMENT POINTS |         | COMFORT PADS | SIZE |
|----------|-------------|---------------|-------------------|---------|--------------|------|
|          | Standard    | Quick Release | 1 Point           | 2 Point | COMPONT PADS | SIZE |
| FP-4403  |             | 0             |                   | 0       |              | M-XL |
| FP-4403L |             | 0             |                   | 0       |              | XXL  |

## SIZING CHART



## **SUITABLE INDUSTRIES**





CONSTRUCTION

SCAFFOLDING OIL & GAS



产

BRICKWORK



DEMOLITION

ROOFING



RESCUE

TAKING SAFETY TO NEW HEIGHTS



DISTRIBUTED BY:

### LEACH'S

Beacon Park, 228 Holme Lacy Road, Hereford HR2 6BQ Tel: 01432 346800 Email: sales@leachs.com First for Safety www.leachs.com