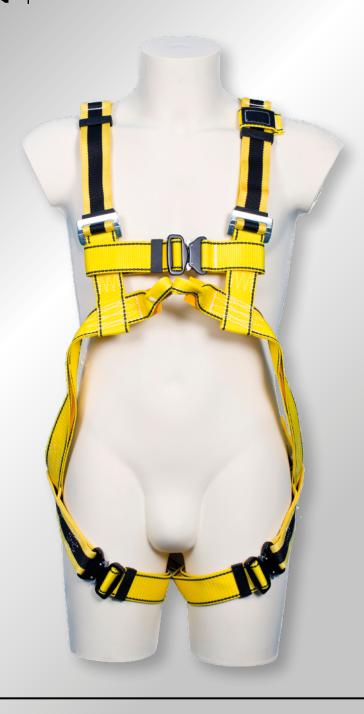

## PRODUCT DATA SHEET 01.23

3

○ | 2 POINT |
 ○ | SAFETY HARNESS |

7

WITH QUICK RELEASE BUCKLES

### **INCLUDES:**

- Quick release buckles
- Front & Rear Anchorage
- Elasticated Leg & Shoulder Straps
- Integral Record/Inspection System
- Fall Indicators
- Fully adjustable leg, chest and shoulder straps
- Atrium D-rings