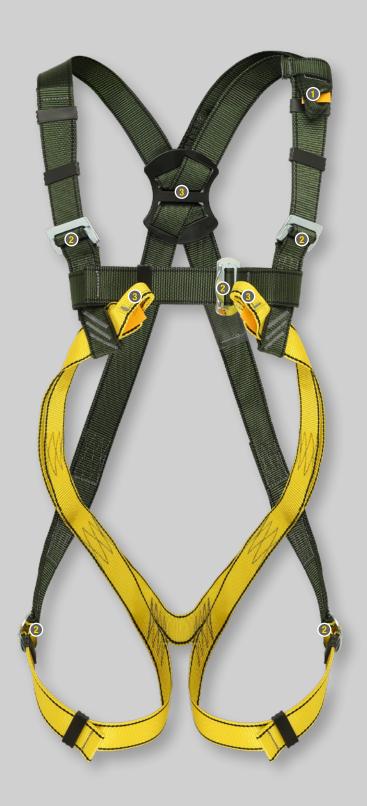

# DEFINING **FEATURES**

#### **INCLUDES:**

- Front & Rear Anchorage
- Additional rear anchorage strop

## RECOMMENDED LIFESPAN:

This Product has a life span of 10 years from date of manufacture or 5 years from date of first use.

TAKING SAFETY TO NEW HEIGHTS

Rear Anchorage Strop

For inertia reel use

2 Fully Adjustable Leg, Chest & Side Webbing

For compliant fitting via 5 separate buckle adjusters.

**3** Front & Rear **Anchorage Points** 

For speed and convieniece, especially in a rescue scenario.

TAKING SAFETY TO NEW HEIGHTS