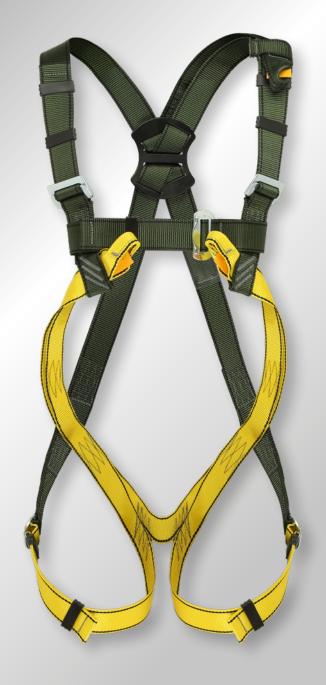

# DEFINING **FEATURES**

#### **INCLUDES:**

- Front & Rear Anchorage
- Additional rear anchorage strop

## RECOMMENDED LIFESPAN:

This Product has a life span of 10 years from date of manufacture or 5 years from date of first use.

TAKING SAFETY TO NEW HEIGHTS

Rear Anchorage Strop

For inertia reel use

2 Fully Adjustable Leg, Chest & Side Webbing

For compliant fitting via 5 separate buckle adjusters.

**3** Front & Rear **Anchorage Points** 

For speed and convieniece, especially in a rescue scenario.

TAKING SAFETY TO NEW HEIGHTS