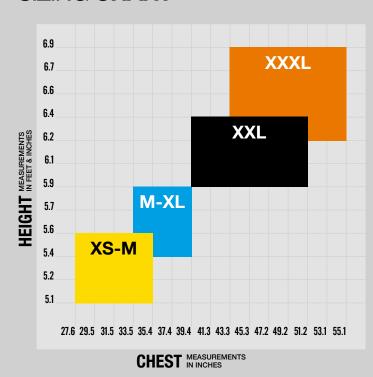

## SIZING CHART

## ORDERING INFORMATION

| PART NO  | BUCKLE TYPE |               | ATTACHMENT POINTS |         | COMFORT PADS | SIZE |
|----------|-------------|---------------|-------------------|---------|--------------|------|
|          | Standard    | Quick Release | 1 Point           | 2 Point | COMPONT PADS | SIZE |
| FP-4401  | 0           |               |                   | 0       |              | M-XL |
| FP-4401L | 0           |               |                   | 0       |              | XXL  |