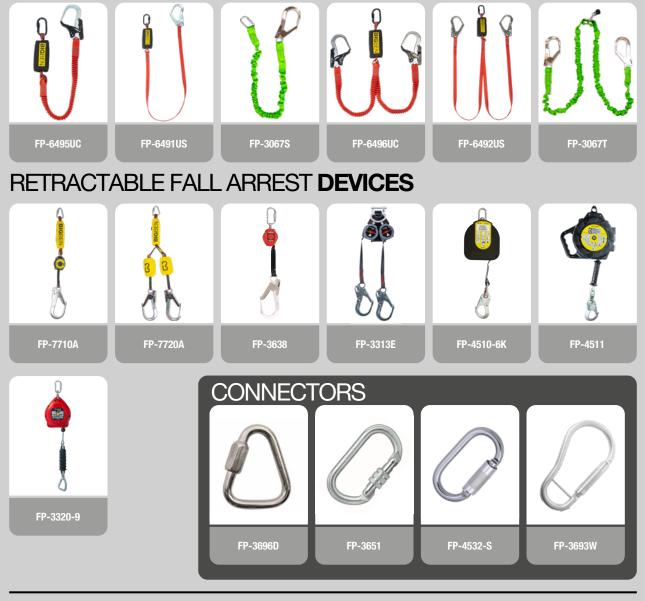

### PRODUCT DATA SHEET 06.23



# ດ BEAM TROLLEY

-0



- Individually serial numbered
- Multiple adjustable axis lengths available
- Facilitiates a much broader reach than a fixed anchor point
- Largely manufactured from steel, ensuring maxium strength and durability

CONFORMITY: EN795:2012 TYP B CEN/TS 16415:2013









**BIG**BEN





bigbensafety.com



#### RESTRAINT LANYARDS



#### FALL ARREST LANYARDS





bigbensafety.com





## ORDERING INFORMATION

| PART NO | AXLE WIDTH | MATERIAL | MIN STATIC<br>Strength | UNIT WEIGHT | DIMENSIONS     |
|---------|------------|----------|------------------------|-------------|----------------|
| FP-3159 | 310mm      | Steel    | 13 kN                  | 4925 g      | 310x200x140 mm |
| FP-3159 | 500mm      |          |                        | 5243 g      | 500x200x140 mm |

#### SUITABLE INDUSTRIES







ROOFING

BRICKWORK





SCAFFOLDING

OIL & GAS

CONSTRUCTION

H

MAINTENANCE





bigbensafety.com

DISTRIBUTED BY:

#### LEACH'S Beacon Park, 228 Holme Lacy Road, Hereford HR2 6BQ Tel: 01432 346800 Email: sales@leachs.com First for Safety www.leachs.com