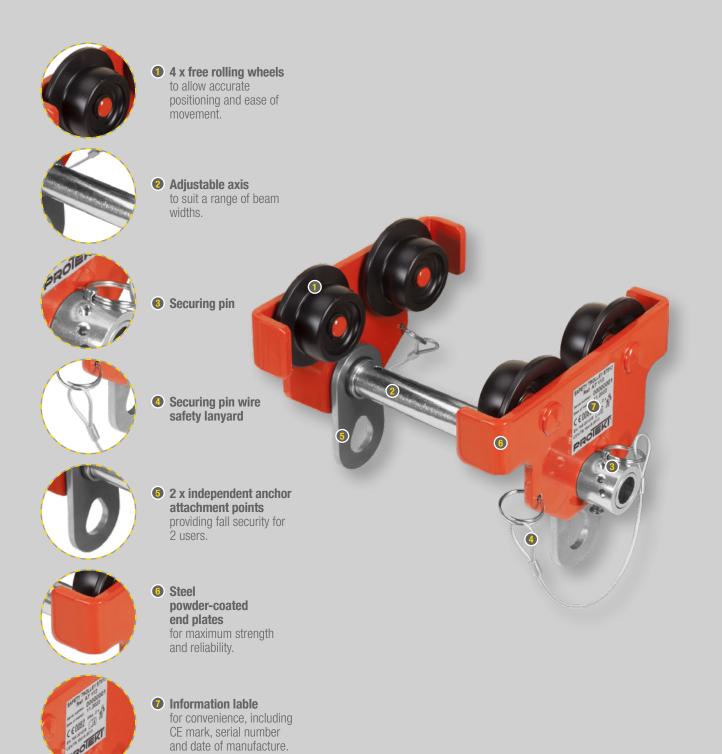

# ດ BEAM TROLLEY

-0

- Individually serial numbered
- Multiple adjustable axis lengths available
- Facilitiates a much broader reach than a fixed anchor point
- Largely manufactured from steel, ensuring maxium strength and durability

CONFORMITY: EN795:2012 TYP B CEN/TS 16415:2013

**BIG**BEN

bigbensafety.com

## ORDERING INFORMATION

| PART NO | AXLE WIDTH | MATERIAL | MIN STATIC<br>Strength | UNIT WEIGHT | DIMENSIONS     |
|---------|------------|----------|------------------------|-------------|----------------|
| FP-3159 | 310mm      | Steel    | 13 kN                  | 4925 g      | 310x200x140 mm |
| FP-3159 | 500mm      |          |                        | 5243 g      | 500x200x140 mm |