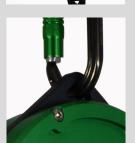

## CHANDION BEAR

HEIGHT SAFETY FOR CHAMPIONS

VISCOUS 25
HYDRAULIC DESCENDER 25m
DESCENT, EVACUATION & RESCUE

HEIGHT **SAFETY** FOR **CHAMPIONS** 

Product VISCOUS 25 Sealed Descender

Product CG-3225

Description VISCOUS 25 Sealed Hydraulic evacuation Descender

Conforms EN 341 2011 Cat D

Notes Also available in other models up to 100m

Recommended 10+ Years with Service lifespan

DISTRIBUTED BY:

to