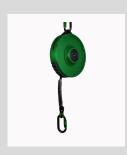

## CHANDION BEAR

HEIGHT SAFETY FOR CHAMPIONS

VISCOUS 25
HYDRAULIC DESCENDER 25m
DESCENT, EVACUATION & RESCUE

HEIGHT **SAFETY** FOR **CHAMPIONS** 

Product VISCOUS 25 Sealed Descender

Product CG-3225

Description VISCOUS 25 Sealed Hydraulic evacuation Descender

Conforms EN 341 2011 Cat D

Notes Also available in other models up to 100m

Recommended 10+ Years with Service lifespan

DISTRIBUTED BY:

to