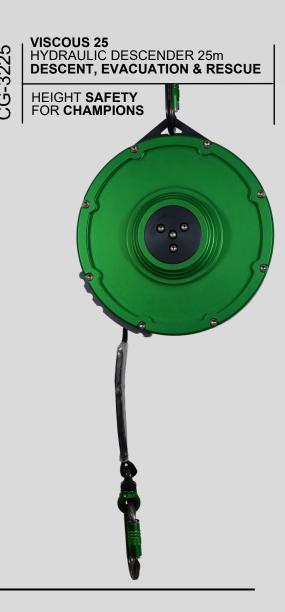

## PRODUCT DATA SHEET

- Ultra Compact & Lightweight, for Emergency Descent, Evacuation or Rescue Procedures
- 25m Descent (other models up to 100m)
- Fully Automatic, Low Maintenance
- EN341 Vectran Webbing Lifeline for Maximum Strength
- Suitable for Offshore Use
- Low maintenance descender sealed for life
- Anodised Alloy Construction for Improved Heat Dissipation
- Maximum Descent Speed 2 m/s average
   1.2 m/s, Faster Descent Possible for certain application up to 5 m/s
- Can be used with Harnesses, Helicopter Style Strops, Rescue Triangles & Slings
- · No Trailing Ropes to Snag

## CHANDION BEAR

HEIGHT SAFETY FOR CHAMPIONS

VISCOUS 25
HYDRAULIC DESCENDER 25m
DESCENT, EVACUATION & RESCUE

HEIGHT **SAFETY** FOR **CHAMPIONS** 

Product VISCOUS 25 Sealed Descender

Product CG-3225

Description VISCOUS 25 Sealed Hydraulic evacuation Descender

Conforms EN 341 2011 Cat D

Notes Also available in other models up to 100m

Recommended 10+ Years with Service lifespan

DISTRIBUTED BY:

to