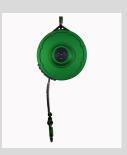

## CHANDION BEAR

HEIGHT SAFETY FOR CHAMPIONS

VISCOUS 25
HYDRAULIC DESCENDER 25m
DESCENT, EVACUATION & RESCUE

HEIGHT **SAFETY** FOR **CHAMPIONS** 

Product VISCOUS 25 Sealed Descender

Product CG-3225

Description VISCOUS 25 Sealed Hydraulic evacuation Descender

Conforms EN 341 2011 Cat D

Notes Also available in other models up to 100m

Recommended 10+ Years with Service lifespan

DISTRIBUTED BY:

to