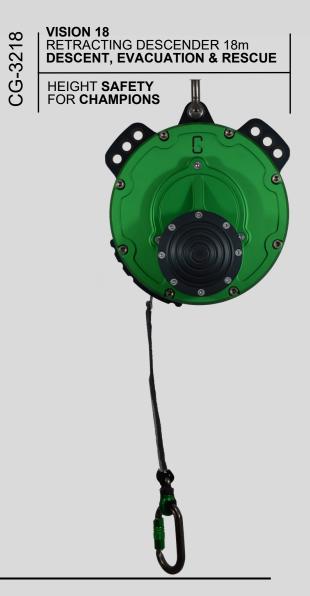

## **PRODUCT DATA SHEET**

- Low Maintenance 18m Descender
- Compact Lightweight Design
- EN341 Vectran Webbing Lifeline for Maximum Wear Strength
- Fully Automatic Engagement & Rewind ( 3 Independent Descent Engagement Pawls)
- Suitable for Offshore Use
- Anodised Alloy Casting
- Alloy Construction for Improved Heat Dissipation
- 4 x Brake Shoes Running against s/s Liners Reduces Dust
- Maximum Descent Speed 2m/s average 1.2m/s, Faster Descent Possible for Certain Application up to 5m/s
- Can be used with Harnesses, Helicopter Style Strops, Rescue Triangles & Slings
- Suitable for Mass Evacuations