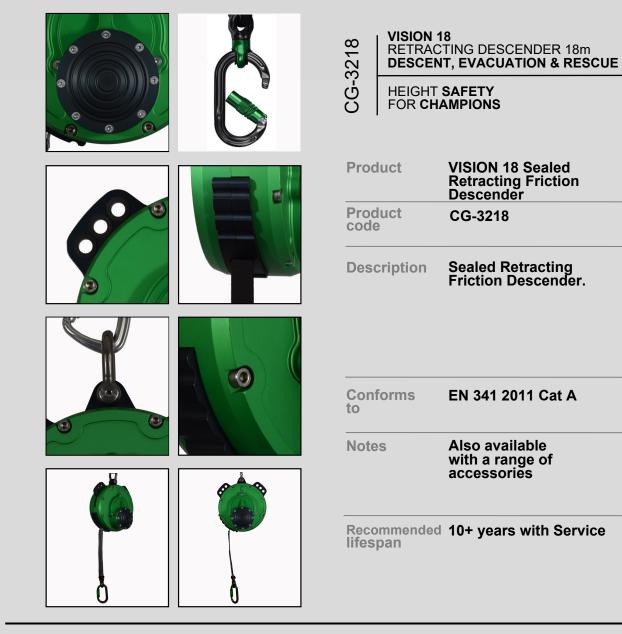

## **PRODUCT DATA SHEET**

- Low Maintenance 18m Descender
- Compact Lightweight Design
- EN341 Vectran Webbing Lifeline for Maximum Wear Strength
- Fully Automatic Engagement & Rewind ( 3 Independent Descent Engagement Pawls)
- Suitable for Offshore Use
- Anodised Alloy Casting
- Alloy Construction for Improved Heat Dissipation
- 4 x Brake Shoes Running against s/s Liners Reduces Dust
- Maximum Descent Speed 2m/s average 1.2m/s, Faster Descent Possible for Certain Application up to 5m/s
- Can be used with Harnesses, Helicopter Style Strops, Rescue Triangles & Slings
- Suitable for Mass Evacuations