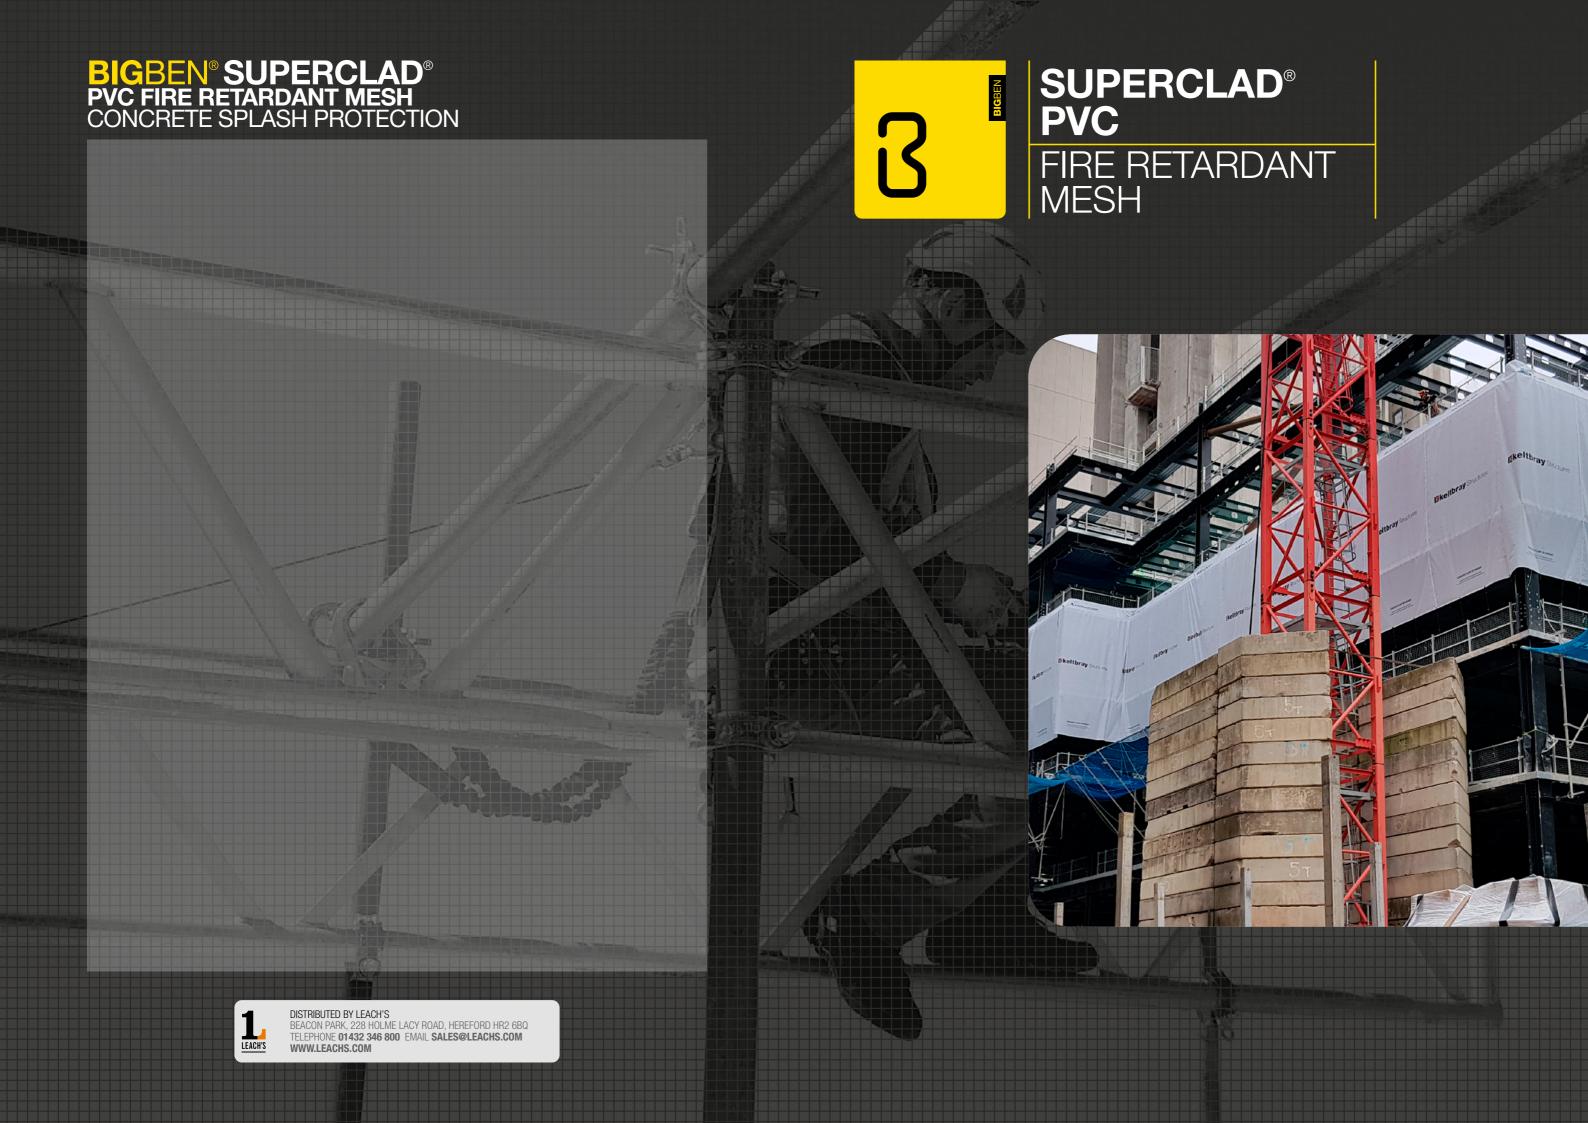

# FIRE RETARDANT - CONCRETE SPLASH PROTECTION

The BIGBEN® Superclad® PVC Mesh is a heavy duty double coated high tenacity polyester scrim that once installed improves safety on site by reducing the risk of concrete overspill, debris and small tools from falling outside of the building.

The BIGBEN® Superclad® PVC Mesh is fire retardant to the B1 standard and each sheet has the FR specification printed on it.

Your logo can also be printed on this upon request.

RC Frame Installation - improves safety by reducing the risk of concrete splash / over spillage.