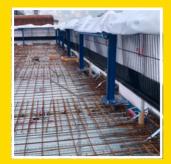

# FIRE RETARDANT - CONCRETE SPLASH PROTECTION

The BIGBEN® Superclad® PVC Mesh is a heavy duty double coated high tenacity polyester scrim that once installed improves safety on site by reducing the risk of concrete overspill, debris and small tools from falling outside of the building.

The BIGBEN® Superclad® PVC Mesh is fire retardant to the B1 standard and each sheet has the FR specification printed on it.

Your logo can also be printed on this upon request.

RC Frame Installation - improves safety by reducing the risk of concrete splash / over spillage.