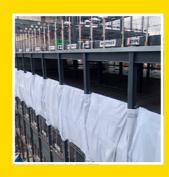

# FIRE RETARDANT - CONCRETE SPLASH PROTECTION

The BIGBEN® Superclad® PVC Mesh is a heavy duty double coated high tenacity polyester scrim that once installed improves safety on site by reducing the risk of concrete overspill, debris and small tools from falling outside of the building.

The BIGBEN® Superclad® PVC Mesh is fire retardant to the B1 standard and each sheet has the FR specification printed on it.

Your logo can also be printed on this upon request.

RC Frame Installation - improves safety by reducing the risk of concrete splash / over spillage.

**Demolition -** improves safety by reducing the risk of falling debris and small tools.

BIGBEN® Superclad® PVC Mesh should typically be fixed to the building structure horizontally and can be connected to each other due to the reinforced eyelets on each side of the sheet.