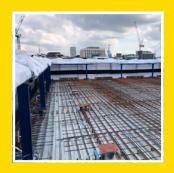

# FIRE RETARDANT - CONCRETE SPLASH PROTECTION

The BIGBEN® Superclad® PVC Mesh is a heavy duty double coated high tenacity polyester scrim that once installed improves safety on site by reducing the risk of concrete overspill, debris and small tools from falling outside of the building.

The BIGBEN® Superclad® PVC Mesh is fire retardant to the B1 standard and each sheet has the FR specification printed on it.

Your logo can also be printed on this upon request.

RC Frame Installation - improves safety by reducing the risk of concrete splash / over spillage.