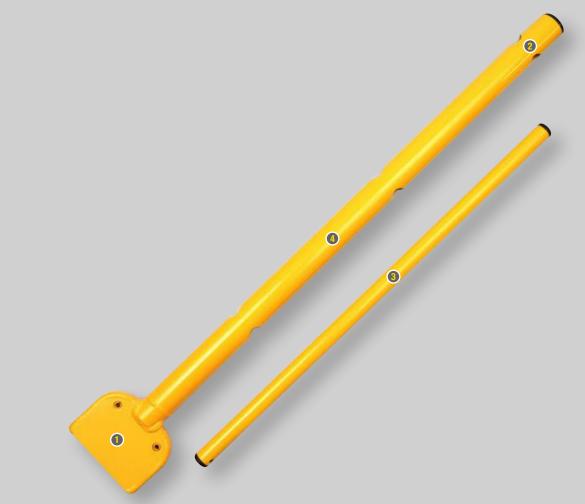

## DEFINING **FEATURES**

- Adjustable crank handle positioning
- Quick and easy to setup/use
- Protective powder coated finish

### ADDITIONAL FEATURES

- Slot end to fit anchor securely.
- **Removable crank handle** for convenient storing.

- Adjustable crank handle positioning for ease of use.
- O Bright protective powder coating.

### ORDERING INFORMATION

| PART NO | LENGTH | MATERIAL | UNIT WEIGHT |
|---------|--------|----------|-------------|
| AF-6305 | 800mm  | Steel    | 3.63kg      |