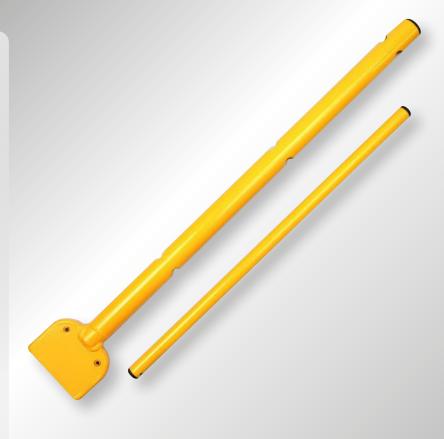

## DEFINING **FEATURES**

- Adjustable crank handle positioning
- Quick and easy to setup/use
- Protective powder coated finish

### ADDITIONAL FEATURES

- Slot end to fit anchor securely.
- **Removable crank handle** for convenient storing.

- Adjustable crank handle positioning for ease of use.
- O Bright protective powder coating.

### ORDERING INFORMATION

| PART NO | LENGTH | MATERIAL | UNIT WEIGHT |
|---------|--------|----------|-------------|
| AF-6305 | 800mm  | Steel    | 3.63kg      |